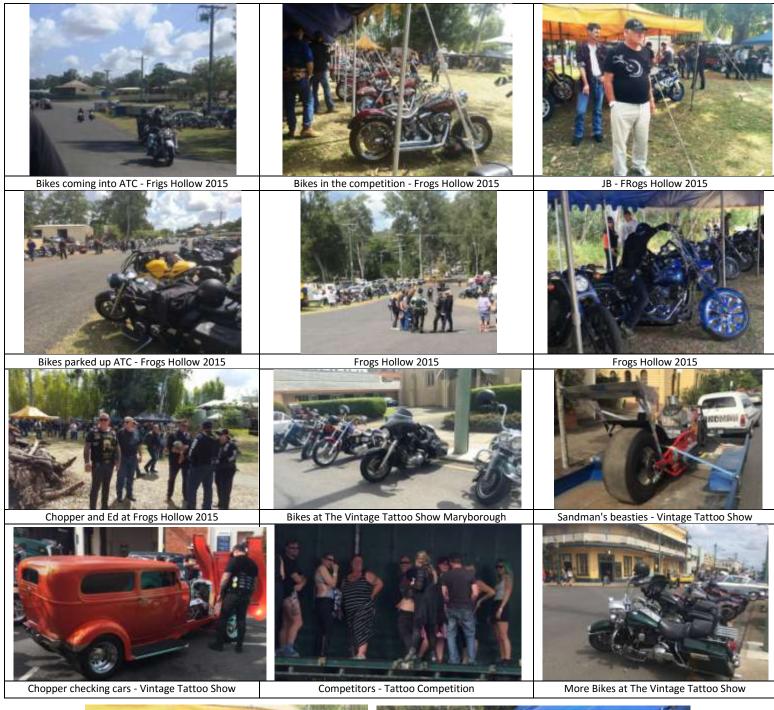

#### SEPTEMBER PICTURES WITH INDEPENDENT RIDERS

Frogs Hollow 2015, Vintage Tattoo Show

Bikes in competition - Frogs Hollow - 2015