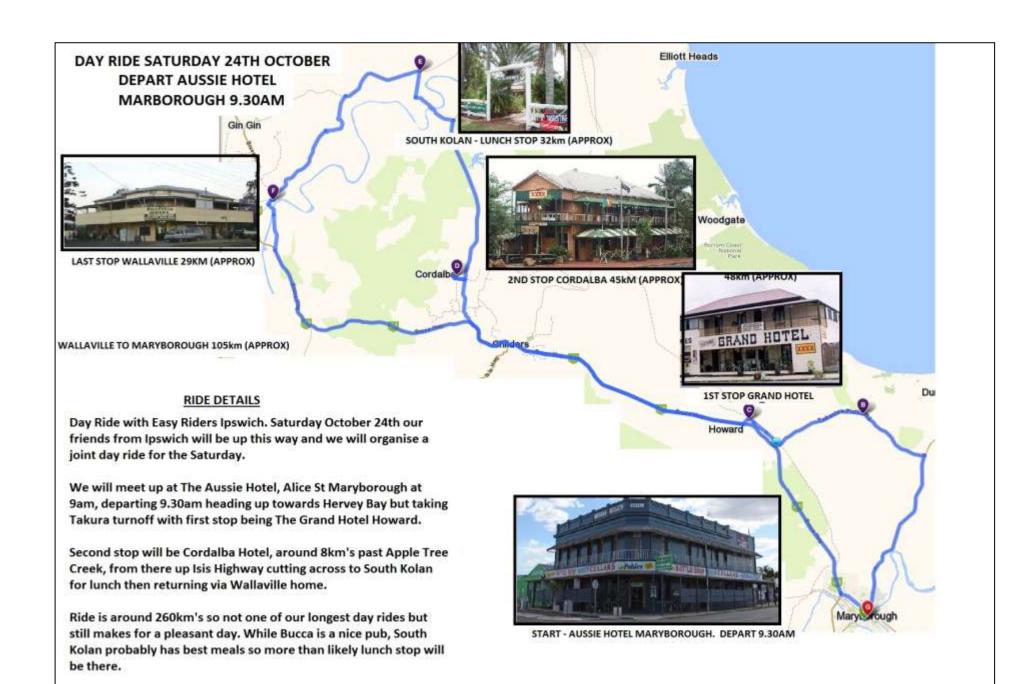

#### Other upcoming Rides for 2015 so far....

- 3rd Oct Ride for Life Shadow Riders Aust
- 24th Oct Day Ride ERA/Independents
- 1st Nov Bikes thru a Bar Wallaville
- 21 Nov Freedom Ride Caboolture
- 6th Dec Independent Toy Run 2015

#### **Events October 2015**

- Sat3rd Oct. Shadow Riders Ride for Life (Flyer with newsletter)
- Sat 17th October Brotherhood of Bikers Poker Run (Flyer with newsletter)
- Sat 17th Gympie Gold Rush, Car and Bike (See website)
- Sat 24th ERA/Indpendent Day Ride (Flyer with newsletter)
- Sun 25th Bras and Bikes Charity Ride (See website)
- 31 Oct/1st Nov Bikes thru a Bar Wallaville (Flyer with newsletter)

David has been a real supporter of our causes and we would love to help make their day special.

Thanks Michael

TOTAL RIDE 259 KILOMETRES APPROX, FUEL STOPS: MARYBOROUGH (OPPOSITE THE AUSSIE HOTEL), TORBANLEA, JUST SOUTH OF HOWARD, CHILDERS, APPLE TREE CREEK, GIN GIN IF NECESSARY (11KM APPROX FROM WALLAVILLE)