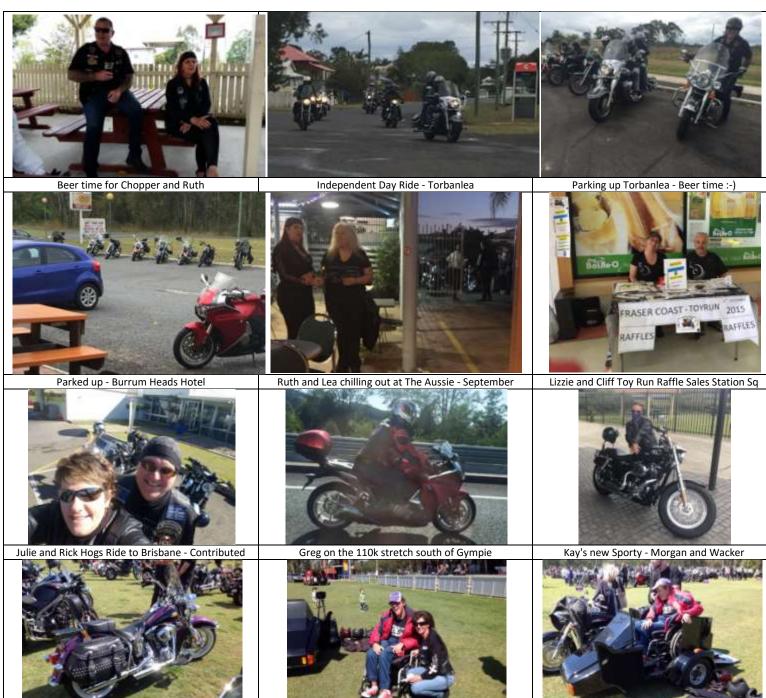

#### **SEPTEMBER 2015 PICTURES WITH INDEPENDENT RIDERS**

**Other Pictures and Events in September** 

LEFT Independent Day Ride September - Torbanlea, RIGHT Ride 4 Respite - Tanya and John Contributed

IN A MOVE TO IMPROVE THE POLITICAL CORRECTNESS OF THE SPECIES