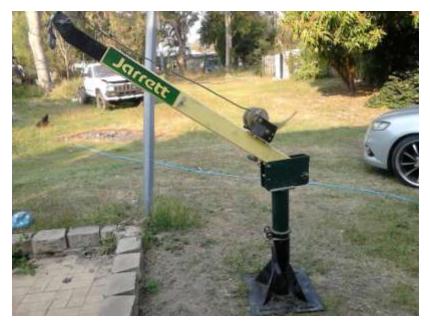

# **FOR SALE**

Jarrett Hoist, this has a variety of applications including construction, engine/motor removal. Original capacity was 350kg but has been re-engineered to take more.

Hoist has hasd very little use and retails for around \$2100.00 Selling bargain \$350.00