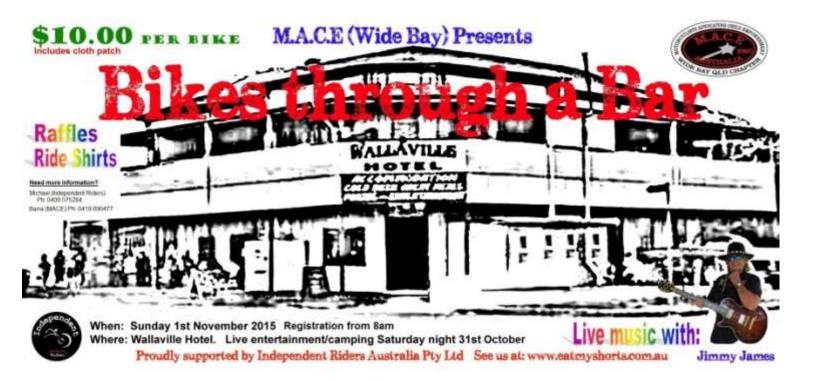

#### Bikes through a Bar

Dates for this event is finalised. 31 October to 1st November with the actual ride through the bar occurring on Sunday 1st Nov.

Independent Riders would support the event however it will be a M.A.C.E event. Cost is \$10 per bike includes cloth patch that are now available. Live entertainment on the Saturday night prior to the event will be with Jimmy James.

Catering during the event will be by a local Kindergarten. and we have just been asked if we want coffee van there on the Sunday. Free camping availabl on the Saturday night. Flyer with newsletter

**NEW EVENT FOR 2015** 

PATCH BIKES THROUGH A BAR

Jeannette and Jimmy James selling raffle tickets for the 2015 Toy Run at Station Square. Can you help sell tickets. Ph Michael 0409 575284.