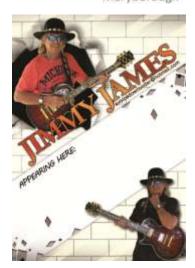

#### Bikes through a Bar

Dates for this event is finalised. 31 October to 1st November with the actual ride through the bar occurring on Sunday 1st Nov.

Independent Riders would support the event however it will be a M.A.C.E event. Cost is \$10 per bike includes cloth patch that are now available. Live entertainment on the Saturday night prior to the event will be with Jimmy James.

# Entertainment of course is with Jimmy James ☺

Red writing (location) initially Fraser Coast or Australia.

Option for Capricorn Coast or Brisbane
Waiting on final pricing for fitted and long sleeve options
Positioning of logo may alter slightly.