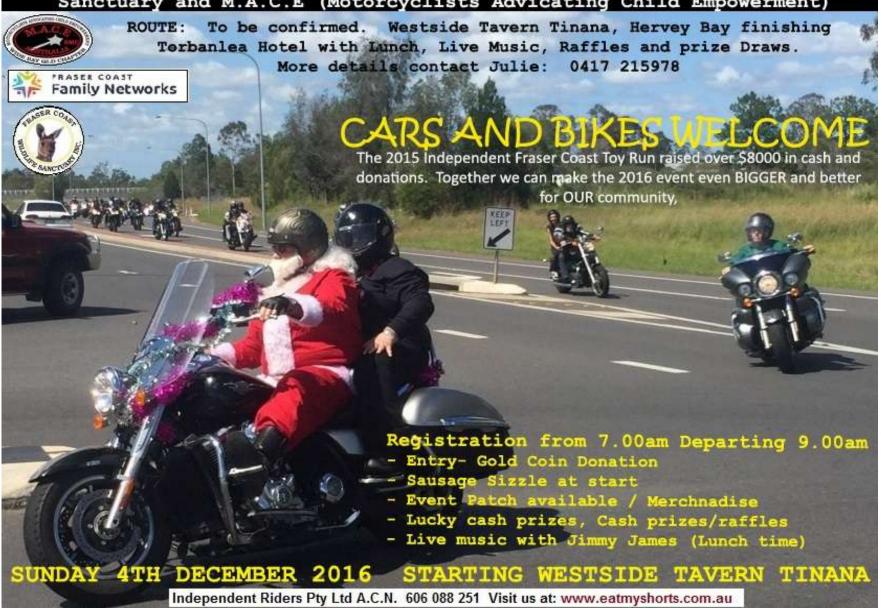

#### FRASER COAST TOY RUN 2016 - SUNDAY 4TH DECEMBER 2016

## Fraser Coast Toy Run 2016

Proceeds go to: Fraser Coast Family Network, Fraser Coast Wildlife Sanctuary and M.A.C.E (Motorcyclists Advicating Child Empowerment)