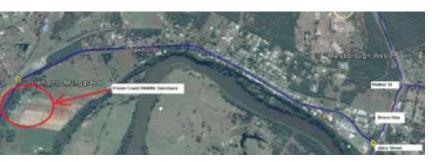

#### Details: ONLY ONE MONTH TO GO

This year our Show N Shine will be at The Fraser Coast Wildlife Sanctuary, proceeds from the event will be equally divided between The Sanctuary and Aldridge State High School HPV Technology Challenge

Fraser Coast Wildlife Sanctuary - Map