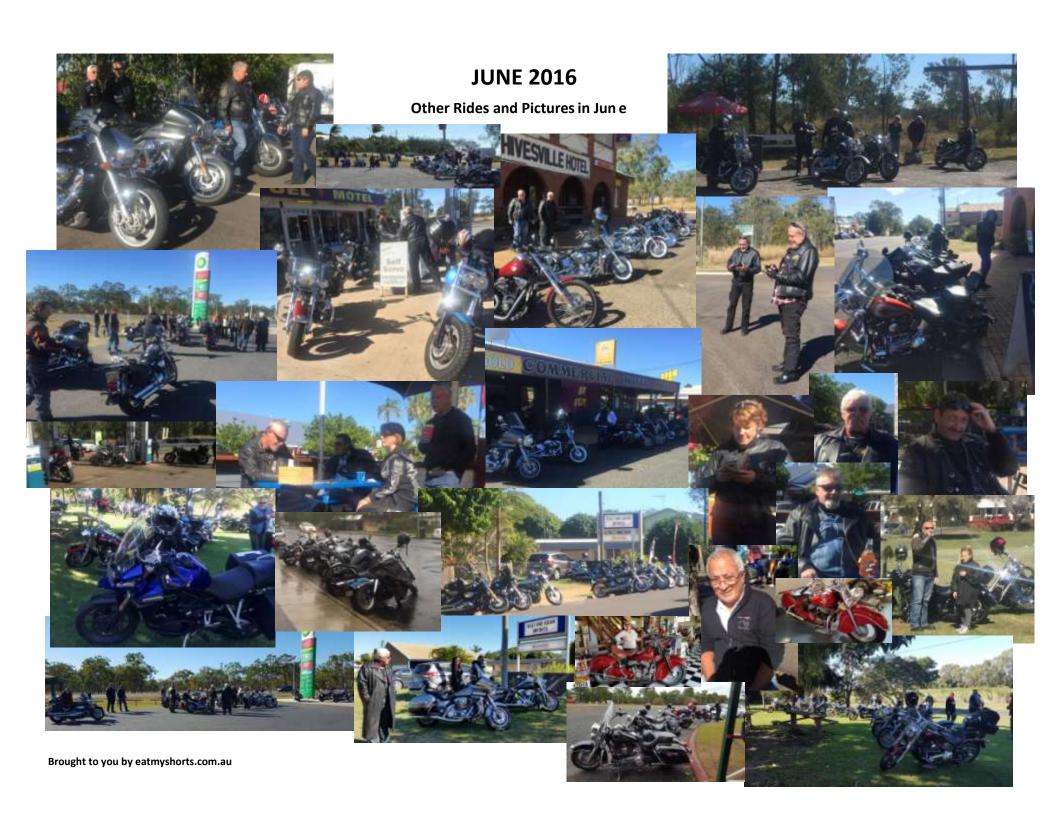

#### JUNE PICTURES WITH INDEPENDENT RIDERS

Day Rides June 2016 #1

1: Bikes lines up – Hivesville/Wondai Run, Picture 2: Parked up, Great Northern Hotel Wondai Picture 3: Wet Ride – Howard Grand Brought to you by eatmyshorts.com.au

#### JUNE PICTURES WITH INDEPENDENT RIDERS

Day Rides June 2016 #2

YOU KNOW A
GIRL IS MAD
WHEN SHE STARTS
OFF HER SENTENCE
SAYING

"I JUST FIND IT FUNNY HOW"

BC THERE'S A 99.9% CHANCE SHE DID NOT FIND IT FUNNY