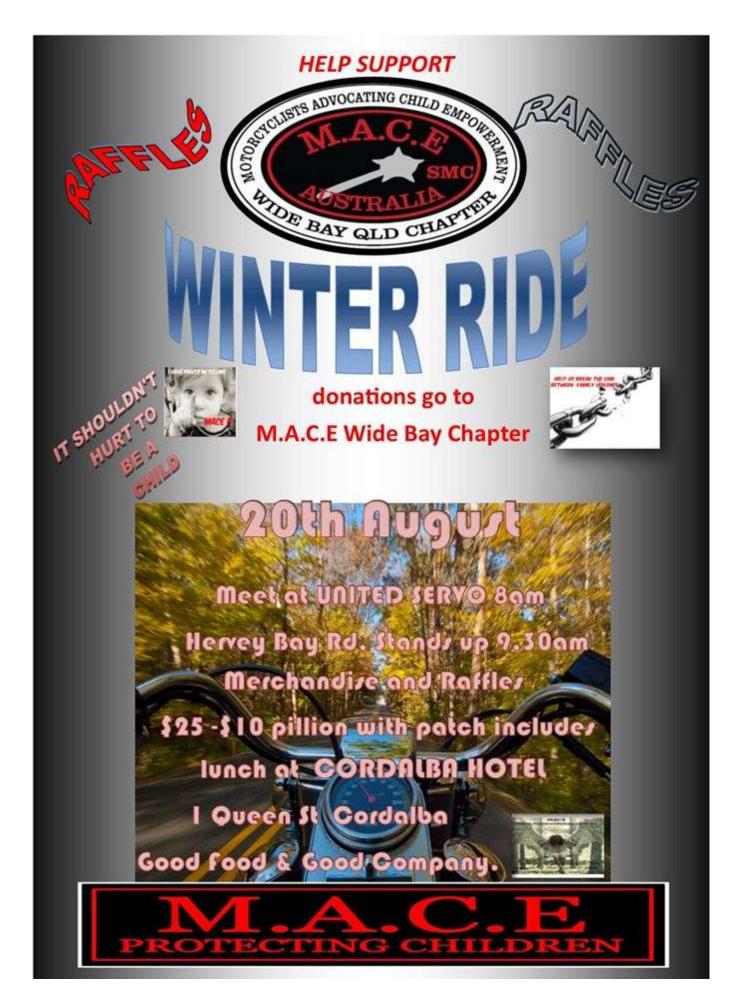

#### Later in 2016:

- 20<sup>th</sup> August MACE Wide Bay Winter Ride (*Flyer Attached*)
- 27-28<sup>th</sup> Aug. Independent Riders Foundation Ride (Cania Gorge) *Phone for details*
- 3<sup>rd</sup> Sept. Under The Gun 1<sup>st</sup> Annual Tattoo Show (*Flyer Attached*)
- 10th Sept World Wide Suicide Prevention Day. See website for details
- 4<sup>th</sup> Dec (Sunday) Annual Independent Fraser Coast Toy Run 2016 (*Flyer Attached*)