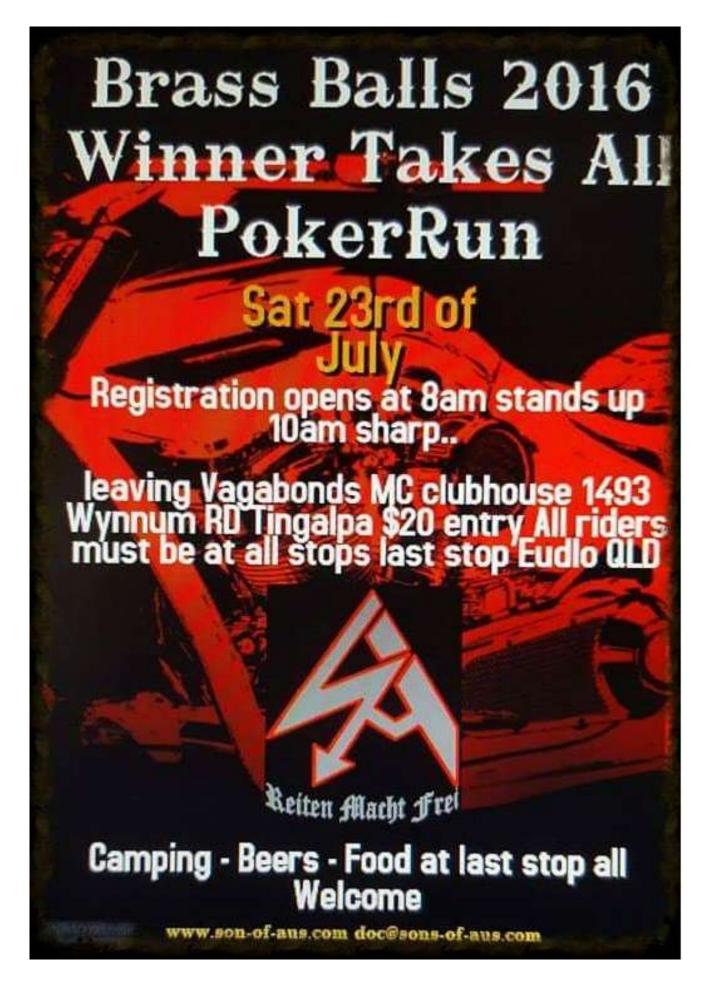

#### July 2016:

- 3<sup>rd</sup> Juy King of Mountain Poker Run (*Flyer Attached*)
- 3<sup>rd</sup> Jul Childers AutoFest (Flyer on our website)
- 23<sup>rd</sup> Jul Brass Balls Run (*Flyer Attached*)
- 31<sup>st</sup> Jul Show N Shine Maryborough Wildlife Sanctuary (*Flyer Attached*)