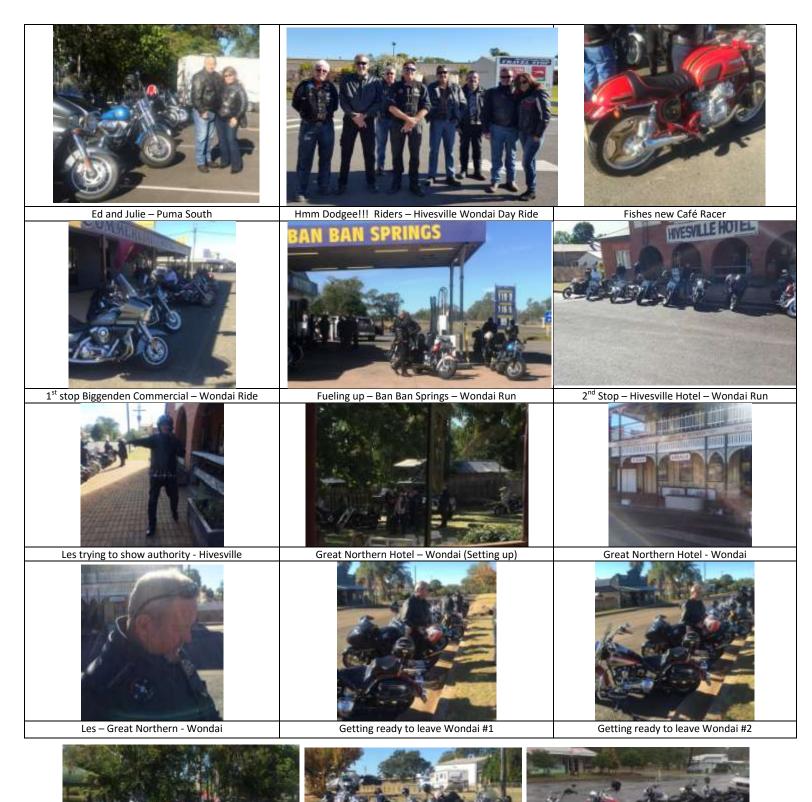

#### JUNE PICTURES WITH INDEPENDENT RIDERS

Day Rides June 2016 #1

1: Bikes lines up – Hivesville/Wondai Run, Picture 2: Parked up, Great Northern Hotel Wondai Picture 3: Wet Ride – Howard Grand Brought to you by eatmyshorts.com.au