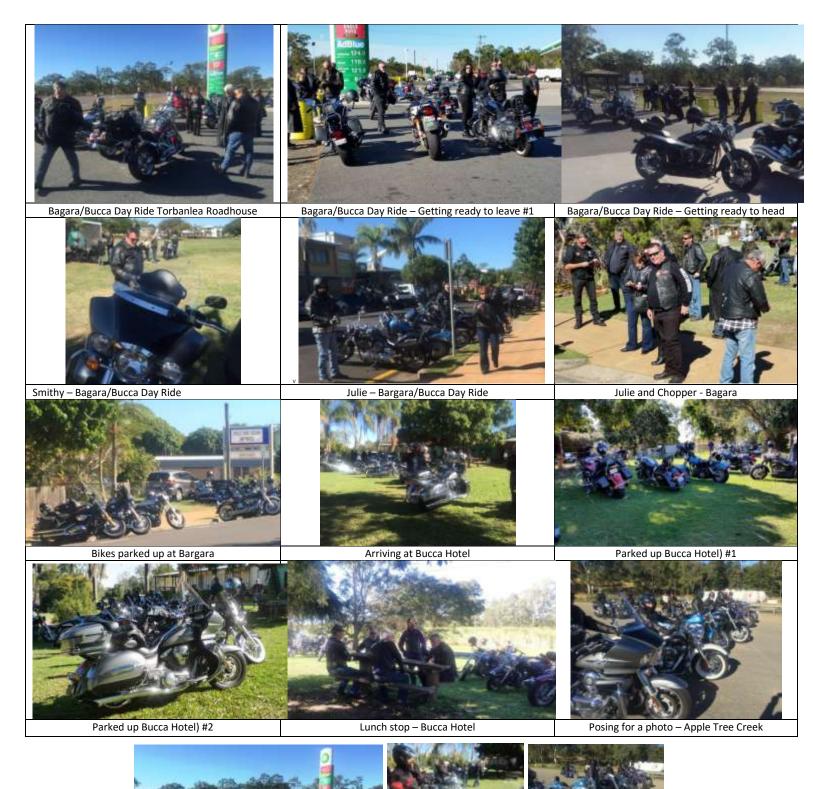

#### JUNE PICTURES WITH INDEPENDENT RIDERS

Day Rides June 2016 #1

1: Bikes lines up – Hivesville/Wondai Run, Picture 2: Parked up, Great Northern Hotel Wondai Picture 3: Wet Ride – Howard Grand Brought to you by eatmyshorts.com.au