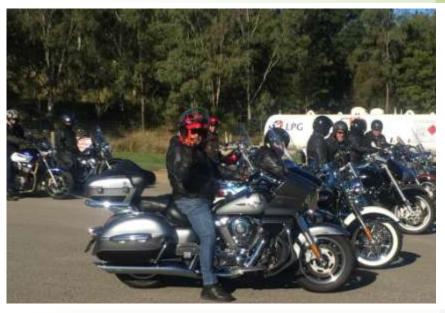

#### JUNE PICTURES WITH INDEPENDENT RIDERS

Day Rides June 2016 #1

1: Bikes lines up – Hivesville/Wondai Run, Picture 2: Parked up, Great Northern Hotel Wondai Picture 3: Wet Ride – Howard Grand Brought to you by eatmyshorts.com.au