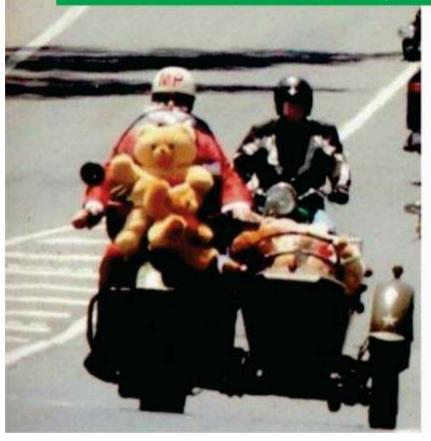

#### OCTOBER PICTURES WITH INDEPENDENT RIDERS

**Fraser Coast Toy Run Stalls and Other Bits** 

1. Rossy (Qld Bikers.Com) and Jan (Moreton Bay) 2. Toy Run Stall 26/10 3. Independent Riders

#### **OCTOBER PICTURES WITH INDEPENDENT RIDERS**

**Last Day Ride for October** 

Picture 1: Paul's Boulevarde at Gunalda Picture 2: Conrodders and Independents at Gunalda Picture 3> Chilling out - Gunalda er Brought to you by eatmyshorts.com.au

#### **OCTOBER PICTURES WITH INDEPENDENT RIDERS**

**Capricorn Coast and Moreton Bay - Contributed Pictures** 

Pic 1: Bras and Bikes 2017, Pic 2 Batman trying out new Indians