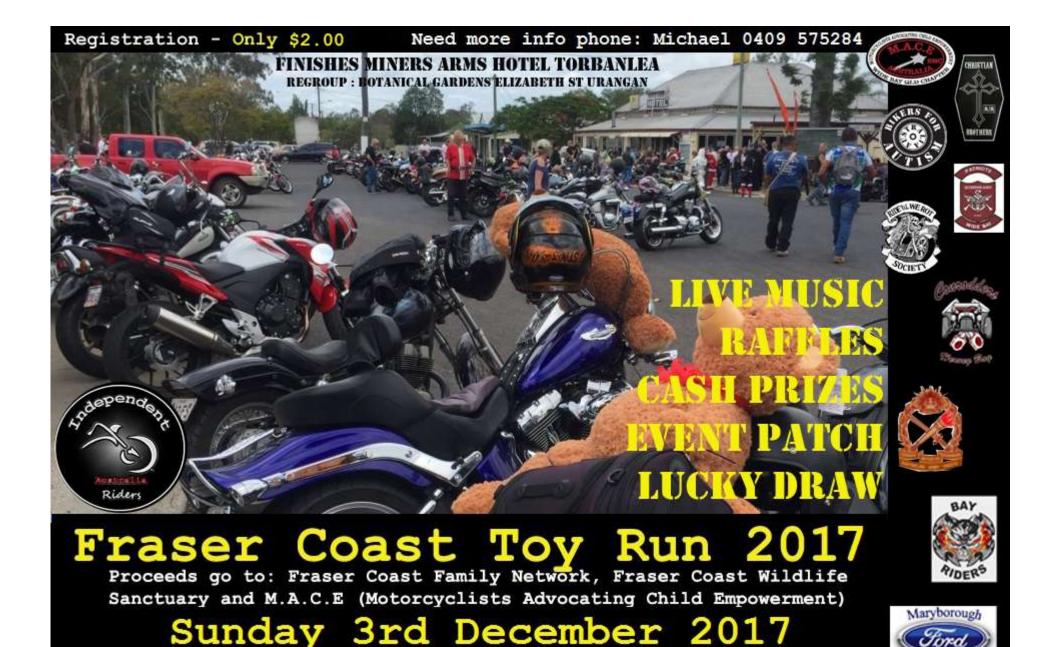

#### Fraser Coast Toy Run 2017

• WHEN: Sunday 3<sup>rd</sup> December 2017

• TIME: Registration from 7.00AM departing 9.00AM sharp

• WHERE: Depart Westside Tavern Tinana

• COST: Gold coin donation

#### Details:

- Departing 9.00AM from The Westside Tavern, Tinana, final route to be advised however will finish at The Miners Arms Hotel, with local entertainment.
- Great raffles, including some excellent cash prizes. This is a family event both motorcycles and cars welcome.
- If you are not on our mailing list and wish to be kept informed of this event, email your details to <a href="mailto:info@eatmyshorts.com.au">info@eatmyshorts.com.au</a>
- As like previous years an event shirt/patch will be available
- All proceeds going to Fraser Coast Family Network, MACE (Motorcyclists Advocating Child Empowerment) Wide Bay and Fraser Coast Wildlife Sanctuary.

NEED MORE INFO? PH MICHAEL: 0409 575284 or JULIE: 0417 215978

Independent Riders Australia Supports Queensland Bikers.Com