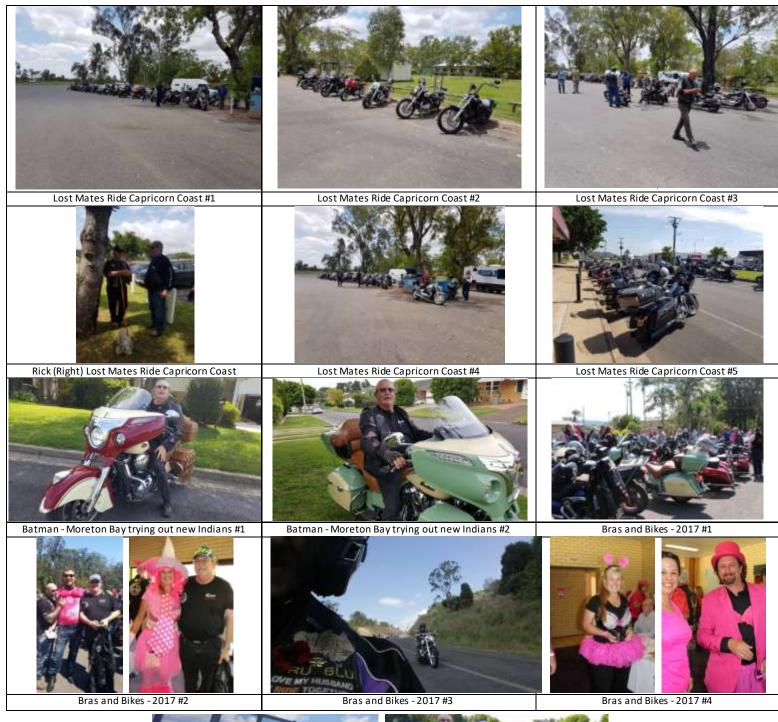

#### **OCTOBER PICTURES WITH INDEPENDENT RIDERS**

**Capricorn Coast and Moreton Bay - Contributed Pictures** 

Pic 1: Bras and Bikes 2017, Pic 2 Batman trying out new Indians