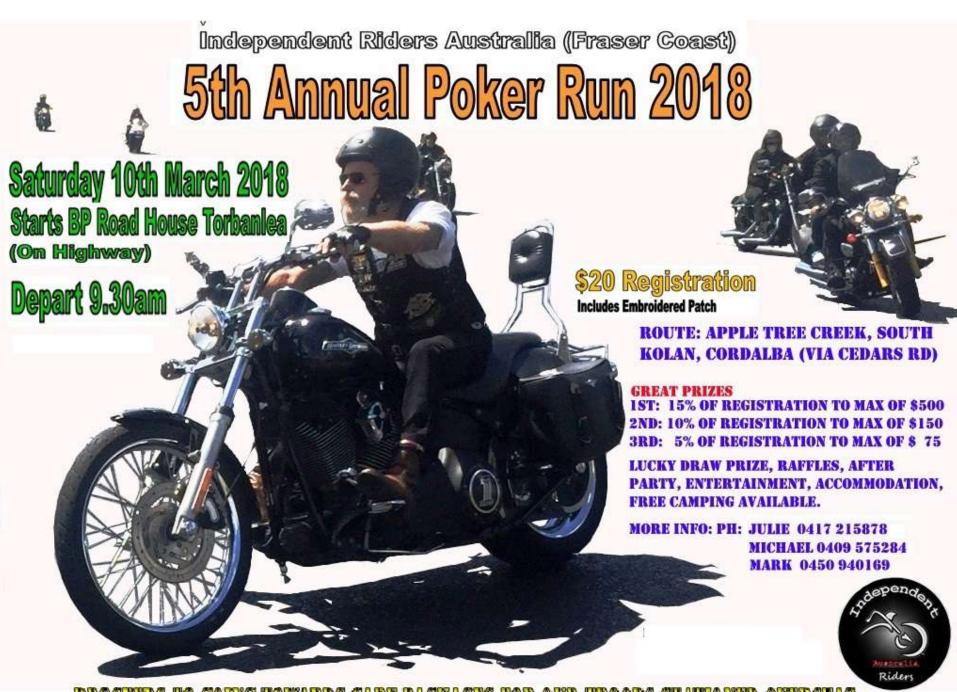

#### Other upcoming Rides for 2017/2018

- 5 Nov Fern dale car and Bike Show
- 12 Nov Concours 2017
- 10 Mar- 5<sup>th</sup> Independent Poker Run

Rides can sometimes be very "last-minute" and sometimes get finalised over a beer on a Friday night so please ask to join our Facebook page: Independent Riders Fraser Coast.