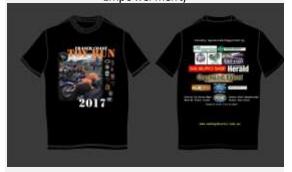

#### Fraser Coast Toy Run T-Shirt 2017

This years Toy Run shirts are now available \$25.00, Sizes from Small to 5XL available in V Neck as well.

All proceeds to Fraser Coast Family Network,
Fraser Coast Wildlife Sanctuary and MACE Wide
Bay (Motorcyclists Advocating Child
Empower ment)

Help us help others. Need more info? E-mail: info@eatmyshorts.com.au 4