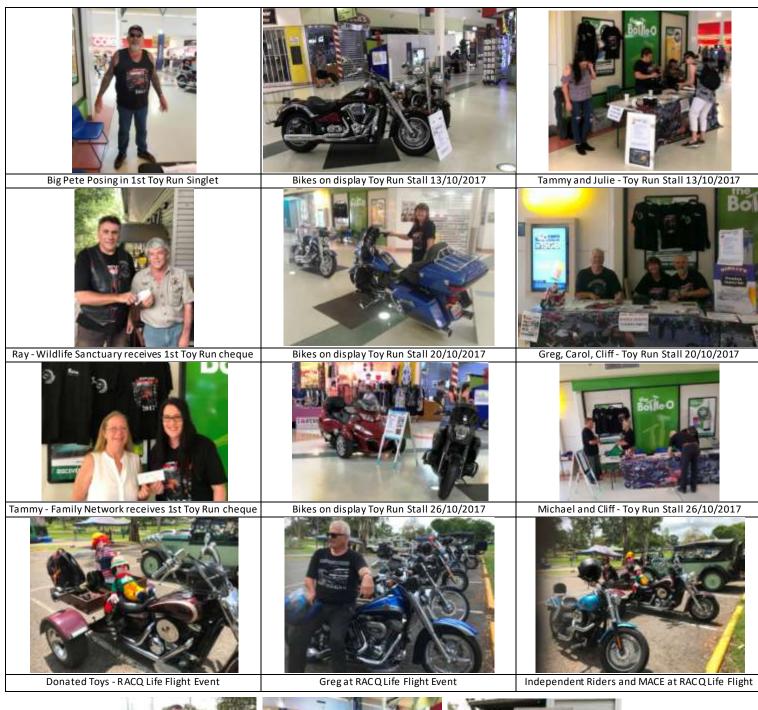

#### Fraser Coast Toy Run - Station Square Stall Dates

A big part of the Fraser Coast Toy Run is our raffles at Station Square, these not only raise badly need cash for our community but promote the event ensuring it's success. We will be at the bottle shop end on all days and are hoping to have motorbike displays there during that period. If you can help out on any of these days, please let me know on **0409 575284.** Michael. Can You Help?

November: Friday 10 <sup>th</sup> Thursday 16 <sup>th</sup> Friday 24 <sup>th</sup>

December: Friday 1<sup>st</sup> Saturday 2<sup>nd</sup>

#### OCTOBER PICTURES WITH INDEPENDENT RIDERS

**Fraser Coast Toy Run Stalls and Other Bits** 

1. Rossy (Qld Bikers.Com) and Jan (Moreton Bay) 2. Toy Run Stall 26/10 3. Independent Riders