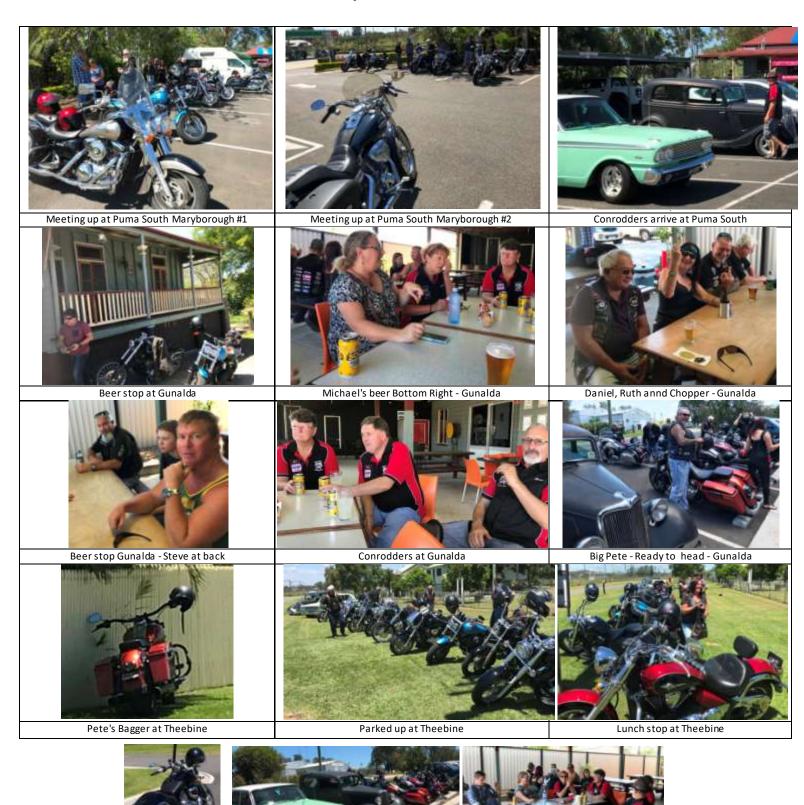

#### **OCTOBER PICTURES WITH INDEPENDENT RIDERS**

**Last Day Ride for October** 

Picture 1: Paul's Boulevarde at Gunalda Picture 2: Conrodders and Independents at Gunalda Picture 3> Chilling out - Gunalda er Brought to you by eatmyshorts.com.au