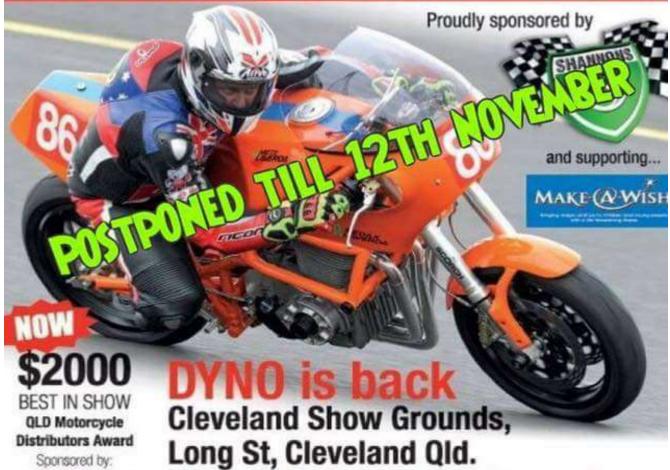

## CONCOURS 2017

## **Sunday 15th October**

Presented by Club Laverda Qld Inc. (CLQ), CONCOURS 2017 is a static motorcycle displatoffering some 60 trophies and \$2000 for the best machine entered on the day. A \$10.0 entry fee applies to patrons over 15 years and includes on-site motorcycle parking. A additional \$10.00 entry fee applies to enthusiasts wishing to enter their machines for judging and trophies. Machines entered for judging must be in running order. The event alcohol free and is raising funds for the Make a Wish Foundation. Trade stalls, enthusias club displays, Dyno, and entertainment plus food vendors and children's rides.

#### CONTACT THE EVENT MANAGER:

Bryan Horn – Mb: 0404 540 617 Em: concours@clublaverdaqld.com.au www.clublaverdaqld.com.au

PROCKEDS TO GOING TOWARDS CARE PACKAGES FOR OUR TROOPS STATIONED OVERSEAS