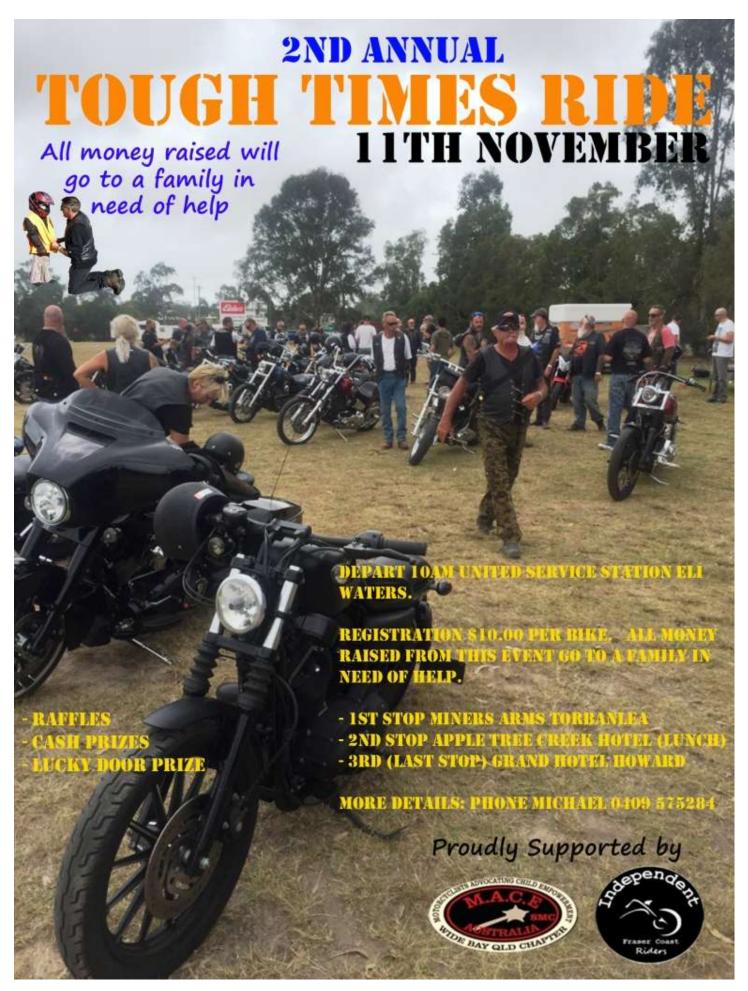

ty to mailto:Toy Run Shirt Sale. limited number/sizes of shirts will be available on the day of the event.



#### **Toy Run Embroidered Event Patches**

Embroidered Toy Run Patches, these are available now and will be available on the day of the event. Cost \$5.00. Shirts can be orderd now my e-mailing details including name, size and quatity to mailto:Toy Run Patch Sale.





Starting at Westside Tavern Tinana, registration from 7.00AM

Car Club Inc

er Brought to you by eatmyshorts.com.au



NOV5Buxton Classic Car and Motor Cycle Festival 2017

Public

Hosted by Buxton Classic Car and Motor Cycle Festival on the River

✓ Going 
▼

Plan With Friends



...

Sunday, November 5 at 6:30 AM - 2 PM

Buxton Classic Car and Motor Cycle Festival on the River



0427 786 028

Get Directions







## 28th Imbil Motorcycle Rally

### Fri 17<sup>th</sup> to Sun 19<sup>th</sup> November 2017

Borumba Deer Park, Yabba Creek Rd, Imbil



\$25 per person includes Badge & camping (Bikes)





(Children under 12 free with NO badge, also No day passes)

- > Bar facilities available some beers, mixers, slushles, soft drinks and bottled water
- Food catered by Lions club, Food vans Pizza, Pancakes, Wraps + coffee Friday night to Sunday breakfast
- > Free hot showers and tollets
- > Friday and Saturday Night entertainment
- > Saturday Night theme TBA
- > Major Gate Prizes + raffles
- > Helmet toss Friday arvo & Gymkhana Saturday arvo
- Rally T-shirts and stubby coolers available
- NO GLASS, NO PATCHES, NO ATTITUDE

All cars to be parked in Sherwood Forest camping area - NO EXCEPTIONS WILL BE