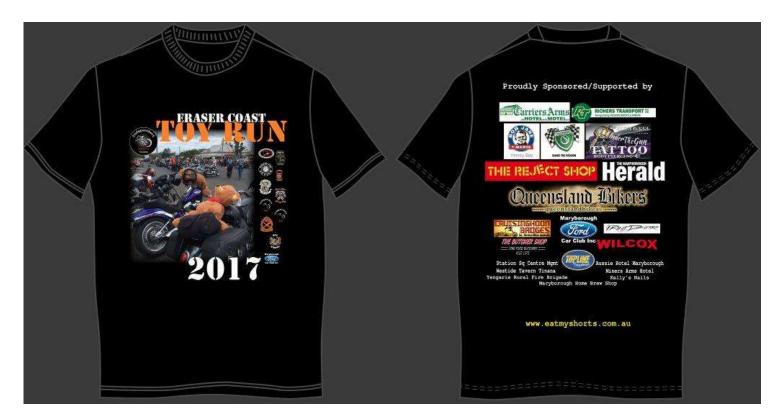

#### Fraser Coast Toy Run T-Shirt 2017

This years Toy Run shirts are now available \$25.00, Sizes from Small to 5XL available in V Neck as well.

All proceeds to Fraser Coast Family Network,
Fraser Coast Wildlife Sanctuary and MACE Wide
Bay (Motorcyclists Advocating Child
Empower ment)

#### Details:

- Departing 9.00AM from The Westside Tavern, Tinana, final route to be advised however will finish at The Miners Arms Hotel, with local entertainment.
- Great raffles, including some excellent cash prizes. This is a family event both motorcycles and cars welcome.
- If you are not on our mailing list and wish to be kept informed of this event, email your details to <a href="mailto:info@eatmyshorts.com.au">info@eatmyshorts.com.au</a>
- As like previous years an event shirt/patch will be available
- All proceeds going to Fraser Coast Family Network, MACE (Motorcyclists Advocating Child Empowerment) Wide Bay and Fraser Coast Wildlife Sanctuary.

#### **Tee Shirts**

Available in sizes Small, Medium, Large, Extra Large XL2, XL3, XL4, XL5, also available in V Neck. Cost \$25.00. Shirts can be ordered now my e-mailing details including name, size and quatity to mailto:Toy Run Shirt Sale. limited number/sizes of shirts will be available on the day of the event.