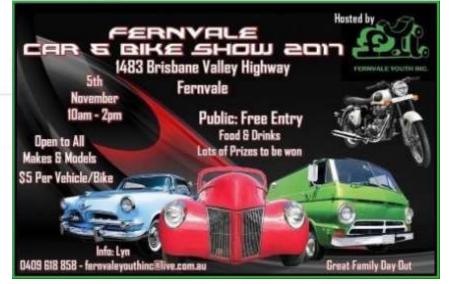

#### Other upcoming Rides for 2017/2018

- 5 Nov Fern dale car and Bike Show
- 12 Nov Concours 2017
- 10 Mar- 5<sup>th</sup> Independent Poker Run

Rides can sometimes be very "last-minute" and sometimes get finalised over a beer on a Friday night so please ask to join our Facebook page: Independent Riders Fraser Coast.

#### November 2017:

- 4 Nov Freedom Concert (Flyer with this new sletter)
- 5 Nov Buxton Car/Bike Show (Flyer with this newsletter)
- 11 Nov Tough Times Ride (Flyer with this newsletter)
- 17-19 Imbil Bike Rally (Flyer with this newsletter)
- 18 Nov Freedom Ride (Brisbane) See website for details
- 25 Nov Howard Weier Memorial Toy Run (Capricorn Coast) ( Flyer with this newsletter)
- 26 Nov Easy Rider Ipswich Xmas Party