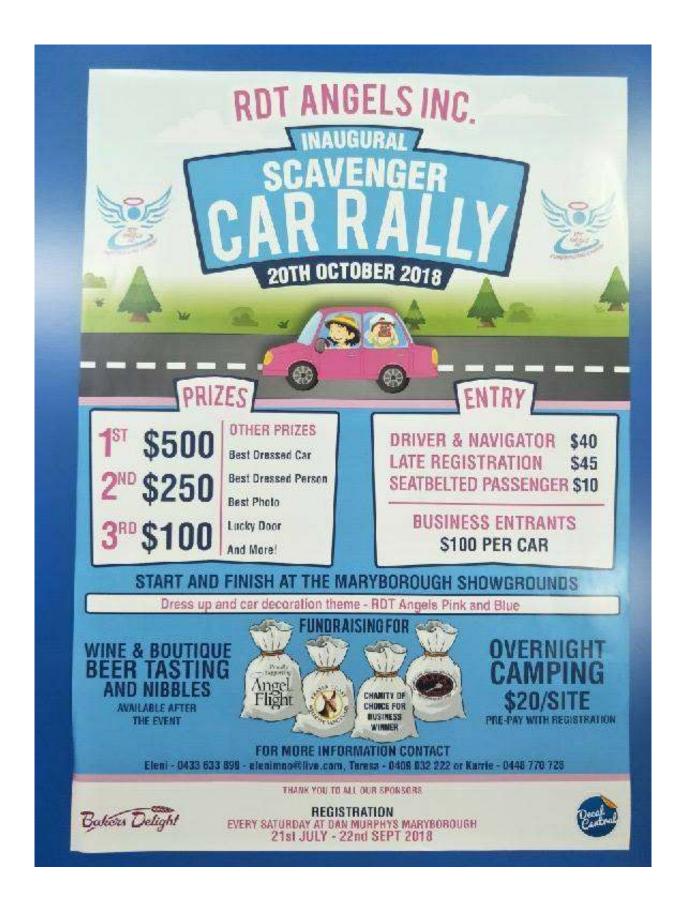

### October 2018:

- 14<sup>th</sup> Buxton Car and Motorbike Show Flyer with this newsletter
- 20th RDT Angels Scavenger Car Rally. Motorcycles welcome. Flyer with this newsletter
- 24-29<sup>th</sup> Fraser Coast Music Muster. See website for details