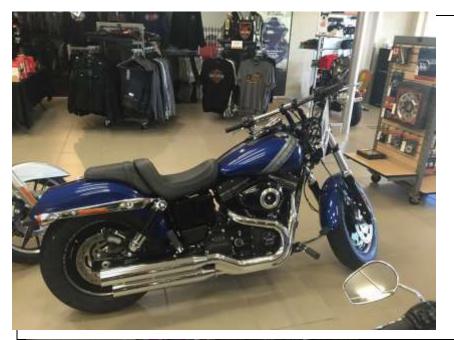

### 2015 Fat Bob. 500kms on clock.

- Registered. Forward controls with heel rests
- Drag bars
- Screaming Eagle black pipes
- Single seat and registered

\$22000 Contact Mel 0417 355875