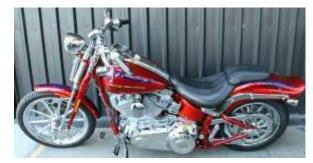

# FOR SALE #1

2007 springer with a 110 screaming eagle engine (1800 cc) just had brakes done, new tryes, (200 rear) has 3 tiny stone chips and the chrome is a bit crappy on the front brake pedal but other than that the bike is in excellent condition. Has 61,000 klms on the clock. Reg and will get rwc on sale. Has a tuner. Contact Kerrin: 0405 673747 **NEED THIS SOLD ASAP** 