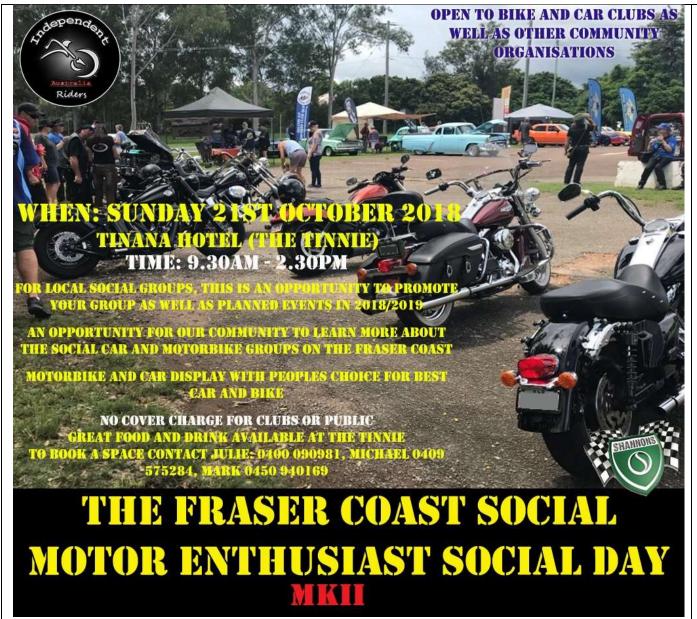

### Fraser Coast Motor Enthusiasts Social Day

WHEN: Sunday 21st October 2018 WHERE: Tinana Hotel (The Tinnie) From 9.30AM - 2.30PM

WHO CAN COME: Open to Social Car and Motorcycle organisations as well as Not for Profit organisations wishing to network. This event brings together these community groups for what will be a social day where each group can promote their individual organisation as well as any planned events in 2018/2019.

There is no cost to having a stall or display on the day however groups will need to register so we are able to allocate enough room for each group. Contact details at the bottom of this blog. Those attending can choose to have a marquee display, car/bike display or both. Invitations have started going out, if by chance we miss yours, please contact Julie on 0400 690981or Michael 0409 575284 or e-mail info@eatmyshorts.com.au

- Option to promote your organisation and events in 2018/2019
- Educate general public on social motorcycle and car groups.
- Like last time we will also have a very small people's choice competition with a prize for best car and one for best bike.

For more information or to book a space contact Julie on 0400 690981, Michael on 0409 575284 or Mark on 0450 940169