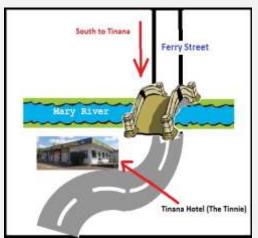

Meet us for a drink and a laugh at The Tinana Hotel (The Tinnie), Ferry Street, Maryborough Friday nights from 5.30pm onwards. Hope to see you there

Until next time, stay safe... Independent Riders

We can be found each Friday afternoon / evening from around 5.30 PM at The Tinana Hotel, The Tinnie, just over The Lamington Bridge in Tinana. We are usually located near the bar or on warm days out front in the garden bar. During winter, we softies will be in side to stay warm ©

### **Directions to Tinnie Hotel Maryborough**