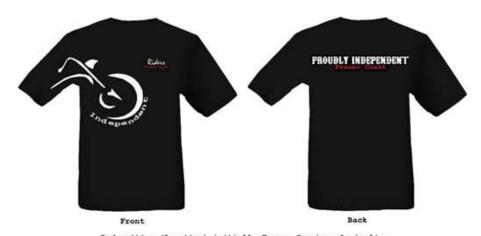

Red writing (location) initially Praser Coast or Australia.

Option for Capricorn Coast or Brisbane
Waiting on final pricing for fitted and long sleeve options
Positioning of logo may alter slightly.

### Shirts now available from \$25 short sleeve, \$35.00 Long Sleeve. Singlet's also available

Embroidered Dress Shirts AND Hoodies available - By order only Enquiries 0417 215978