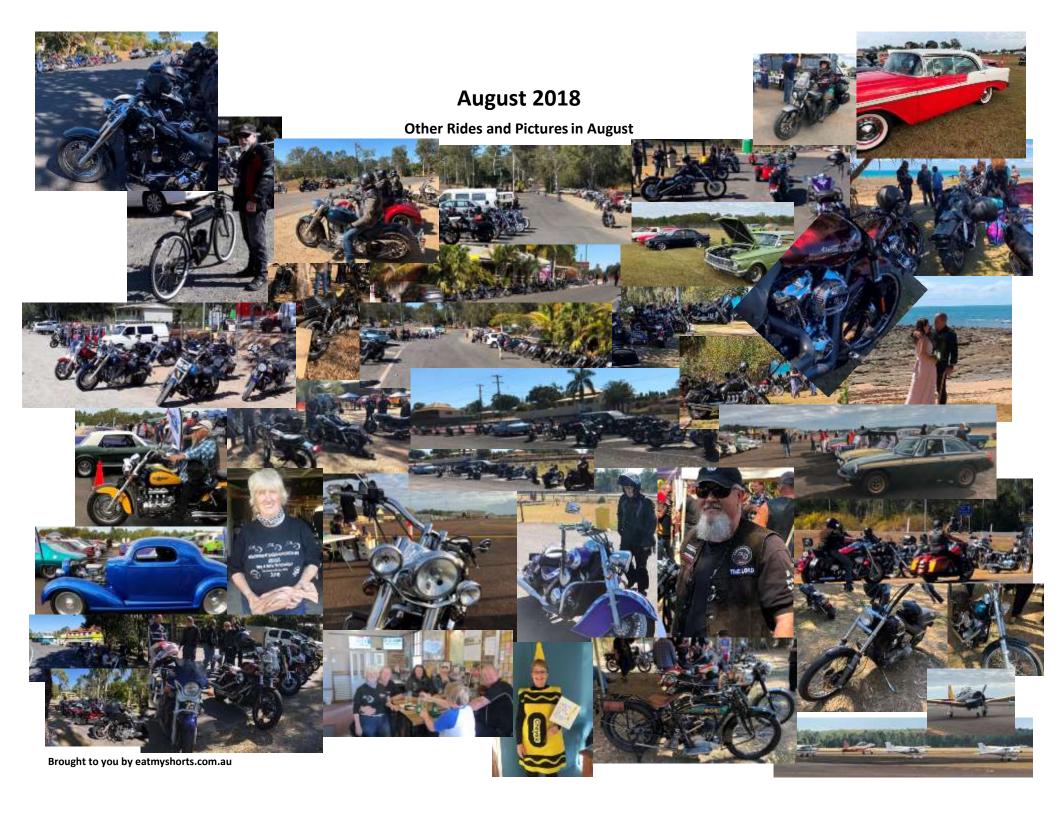

### **AUGUST PICTURES WITH INDEPENDENT RIDERS**

Fraser Coast Wings and Wheels 2018

Picture 1 &2: Planes/Gliders on display at Fraser Coast Wings and Wheels

### **Kick Start Motorcycle Show**

Pic 1 Bikes arriving at Torbanlea for Kick Start Show Pic 2: Ready to leave Kick Start at Apple Tree Creek

### **August PICTURES WITH INDEPENDENT RIDERS**

**Out and about with Fraser Coast** 

Pic 1: Mad receives prize for bike, Wings and Wheels Pic 2: Coffee stop – Kick Start Show Pic 3: Off to Bugsy/Linda's Wedding

### **August PICTURES WITH INDEPENDENT RIDERS**

**Out and about with Capricorn Coast and Moreton Bay** 