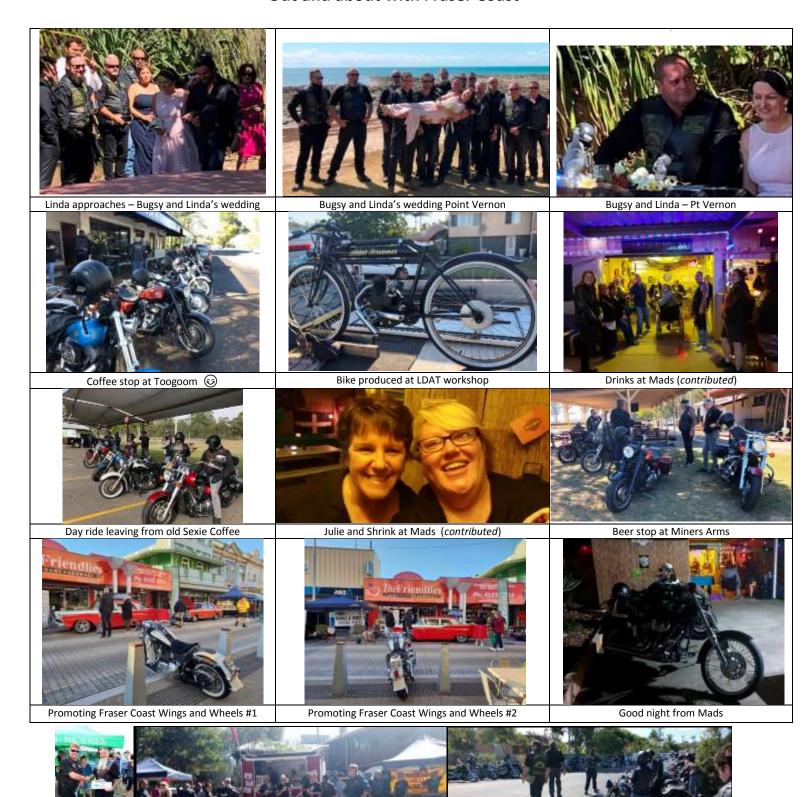

### **August PICTURES WITH INDEPENDENT RIDERS**

**Out and about with Fraser Coast** 

Pic 1: Mad receives prize for bike, Wings and Wheels Pic 2: Coffee stop – Kick Start Show Pic 3: Off to Bugsy/Linda's Wedding

### **August PICTURES WITH INDEPENDENT RIDERS**

**Out and about with Capricorn Coast and Moreton Bay** 