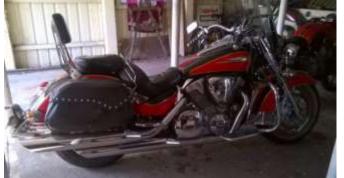

### Honda VTX 1300

Touring seats with rider backrest and sissy bar, spotlights, running boards front and back, reinforced genuine leather saddlebags, (refurbished since photo), national cycles screen, chrome accents, grips, \$6000 ono

6mths Rego, RWC, PH: 040 819 3750