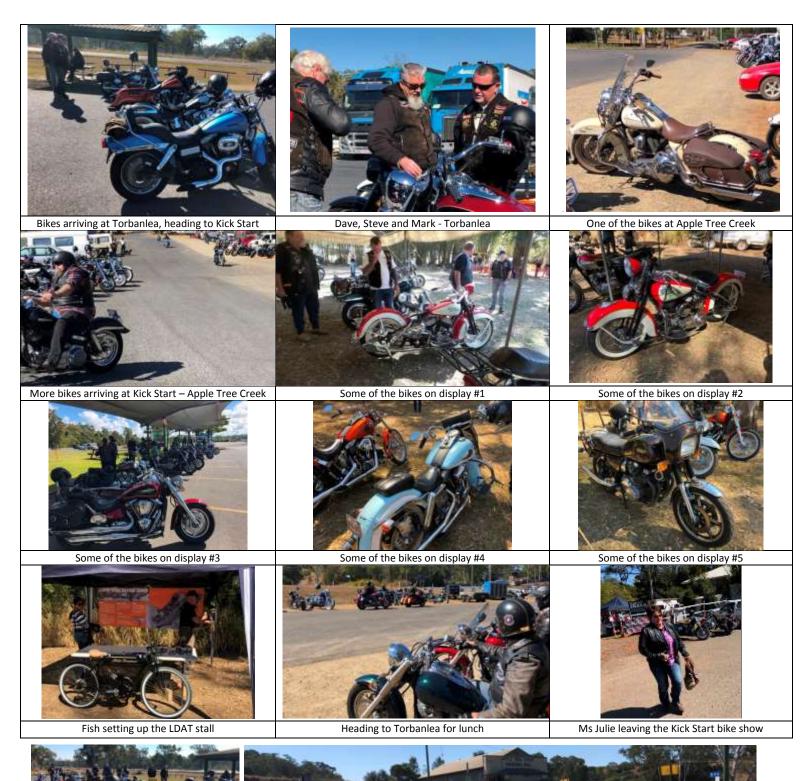

### **AUGUST PICTURES WITH INDEPENDENT RIDERS**

Fraser Coast Wings and Wheels 2018

Picture 1 &2: Planes/Gliders on display at Fraser Coast Wings and Wheels

### **AUGUST PICTURES WITH INDEPENDENT RIDERS**

### **Kick Start Motorcycle Show**

Pic 1 Bikes arriving at Torbanlea for Kick Start Show Pic 2: Ready to leave Kick Start at Apple Tree Creek

### **August PICTURES WITH INDEPENDENT RIDERS**

**Out and about with Fraser Coast** 

Pic 1: Mad receives prize for bike, Wings and Wheels Pic 2: Coffee stop – Kick Start Show Pic 3: Off to Bugsy/Linda's Wedding

### **August PICTURES WITH INDEPENDENT RIDERS**

**Out and about with Capricorn Coast and Moreton Bay** 