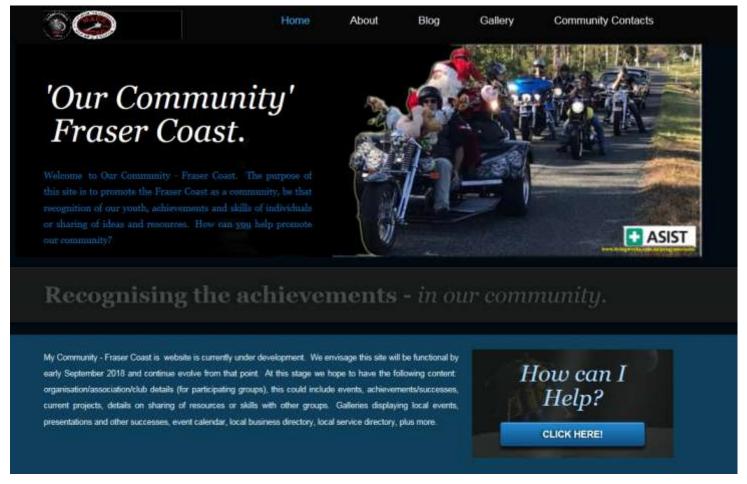

### **OUR COMMUNITY**

Independent Riders in partnership with other groups and community minded organisations are in the process of developing a website with linked Facebook page that promotes achievements within our community.

The website located at: <a href="https://www.ourcommunityfrasercoast.com.au">www.ourcommunityfrasercoast.com.au</a> is currently under construction but will include the following:

- ♣ Achievements/successes of social groups and Not for Profit organisations including social motorcycle and car groups
- Promotion of organisations or businesses that demonstrate a commitment to our community
- Promotion of local small business
- ♣ Recognition of individual achievements as well as the achievements of our youth
- Promotion of local events that support local causes

There has been a bit of delay with the site however we do expect to have the site up and running by the end of September 2018, image below of the opening page of the site.