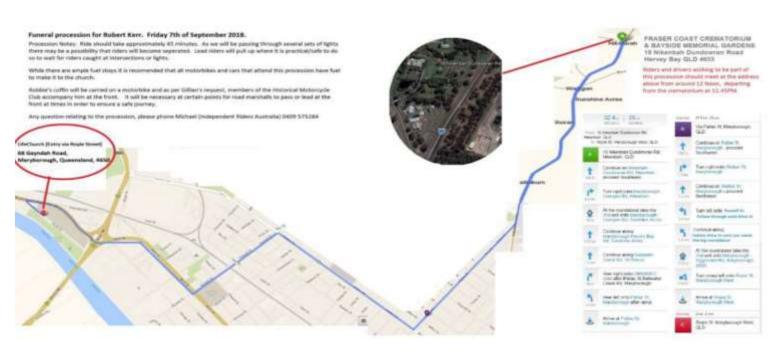

### Funeral Procession for – Robert Kerr (Robbie)

WHEN: Friday 7<sup>th</sup>September 2018 2.00PM WHERE: Life Church, 68 Gayndah Rd, Maryborough.

Gillian wants to raise awareness of the vulnerability of motorcyclists in accidents, especially when involved with another vehicle. In her words, 'it was not a car that killed Robbie, it was a driver' To raise this awareness she has invited all motorbike riders and car enthusiasts to be part of Robbies cavalcade from Hervey Bay Crematorium through to the church in Maryborough. While a sad occasion, Gillian wants something to come of her loss and having a decent number of bikes and cars on the procession, will send out a powerful message as well as a starting point for Gillian's planned charity to provide support for fallen riders. Route map and details at the end of this newsletter

Bike and car enthusiasts wishing to attend and help make this statement can meet up at Fraser Coast Crematorium and Bayside Memorial Gardens - Hervey Bay, from 12.15-12.30PM on the day. Contact Michael on: 0409 575284.