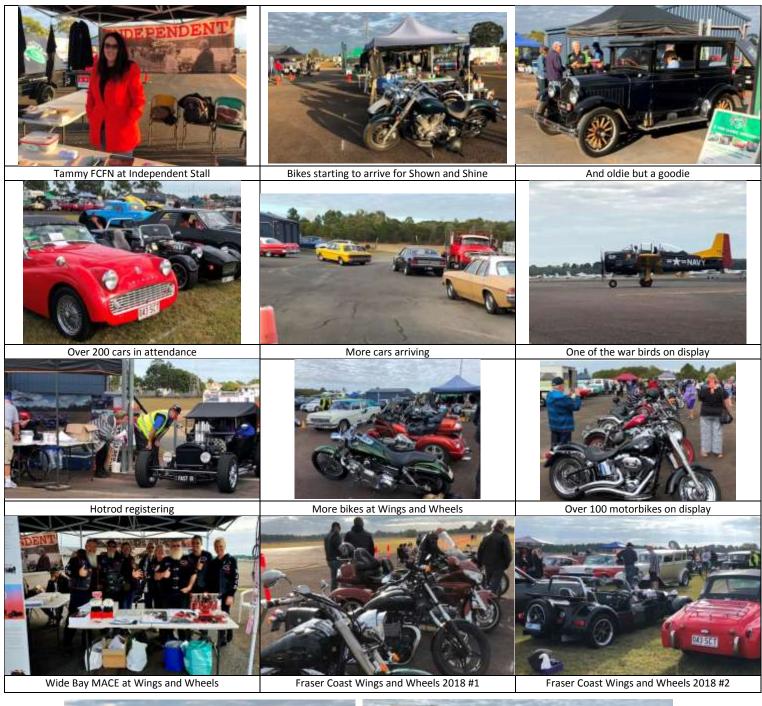

### **AUGUST PICTURES WITH INDEPENDENT RIDERS**

Fraser Coast Wings and Wheels 2018

Picture 1 &2: Planes/Gliders on display at Fraser Coast Wings and Wheels

### **Kick Start Motorcycle Show**

Pic 1 Bikes arriving at Torbanlea for Kick Start Show Pic 2: Ready to leave Kick Start at Apple Tree Creek

### **August PICTURES WITH INDEPENDENT RIDERS**

**Out and about with Fraser Coast** 

Pic 1: Mad receives prize for bike, Wings and Wheels Pic 2: Coffee stop – Kick Start Show Pic 3: Off to Bugsy/Linda's Wedding