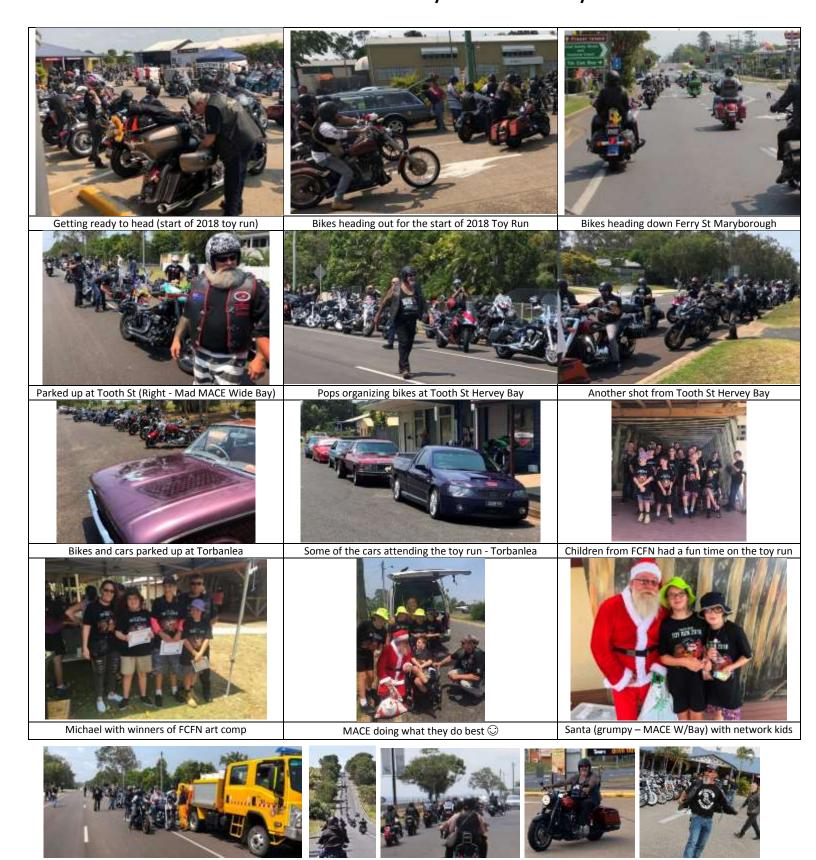

## DECEMBER PICTURES WITH INDEPENDENT RIDERS WIN Television Fraser Coast Toy Run 2018. Gallery #1

Picture 1: Start of 2018 Toy Run. Picture 2: FCRC CEO Ken Deihm admiring bikes produced at our workshops

## DECEMBER PICTURES WITH INDEPENDENT RIDERS WIN Television Fraser Coast Toy Run 2018. Gallery #2

Pic 1 At Tooth St H/Bay with QRFB <sup>(C)</sup> Pic 2 Bikes heading towards Torbanlea Pic 3 On the Esplanade Pic 4 Pops Pic 5 Darren Brought to you by eatmyshorts.com.au