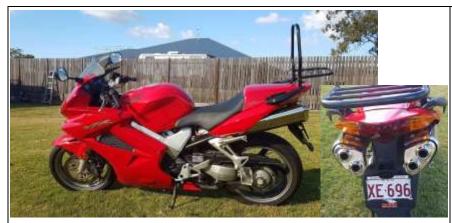

## 2004 HONDA VFR LOW KM'S 13517km's

Registration until end Nov. \$5800 ono - no problems getting passed for Roadworthy. Includes rear gear rack. Was immaculate until it fell off stand in driveway causing some fairing scratches but other than that it's very tidy and had only one owner who rode it to work and the off weekend. Selling for friend

More details, phone: 0407 151216