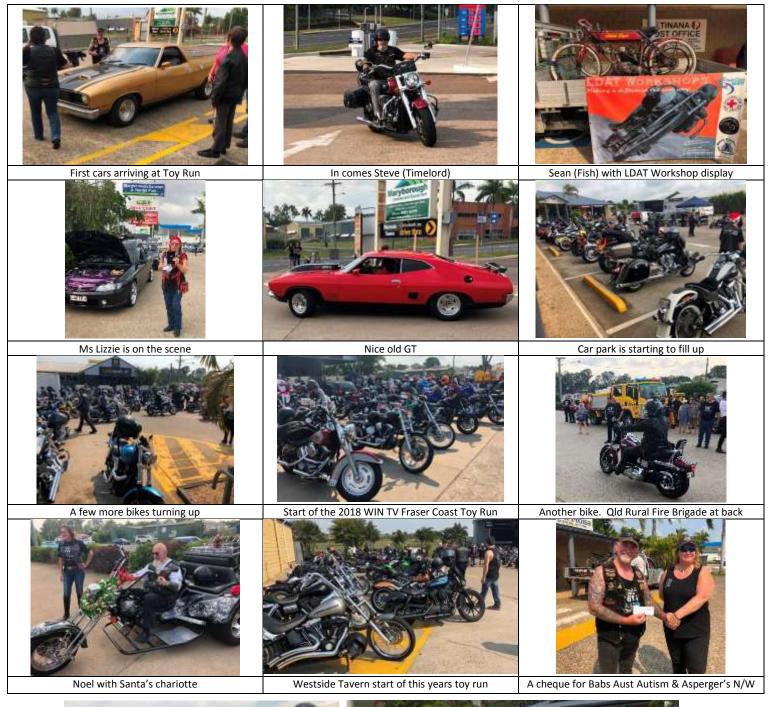

## DECEMBER PICTURES WITH INDEPENDENT RIDERS WIN Television Fraser Coast Toy Run 2018. Gallery #1

Picture 1: Start of 2018 Toy Run. Picture 2: FCRC CEO Ken Deihm admiring bikes produced at our workshops