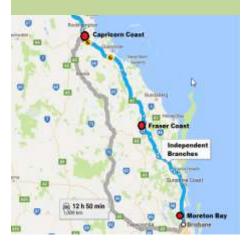

#### **Brisbane to Capricorn Coast**

## Where are Independent Riders?

Independent Riders have supporters as far south as the Gold Coast and to the north Cairns with the odd supporter in most Australian states and territories. While spread around our main contact points are Brisbane (Moreton Bay), Fraser and Capricorn Coast (Branches and contact details provided in this newsletter.