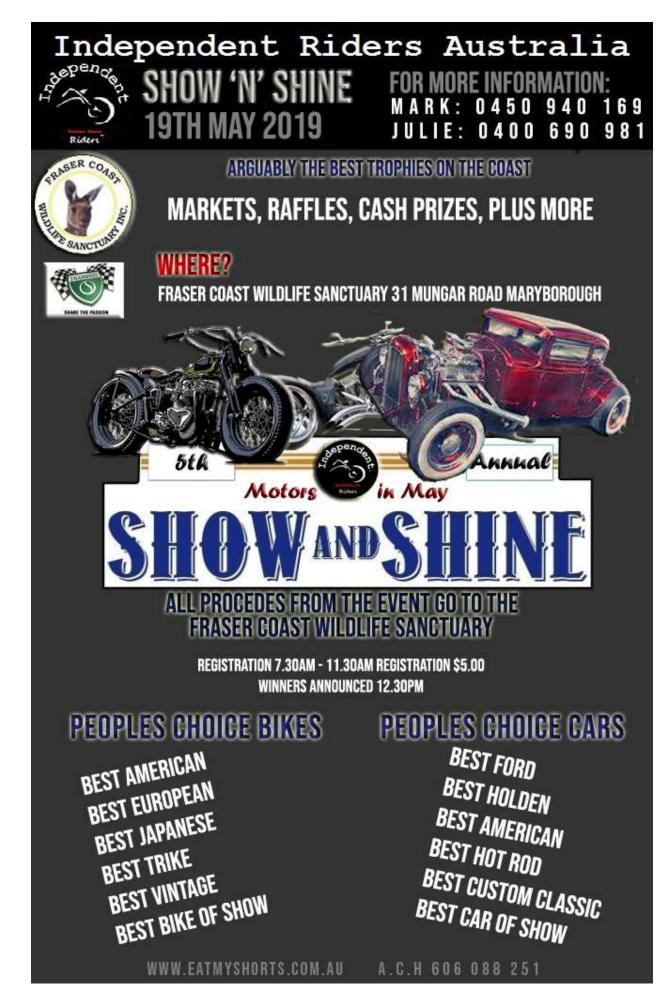

#### Other upcoming Rides for 2019

- 09<sup>th</sup> March Independent Poker Run
- 4-6<sup>th</sup> May 3 Day Pub Run
- 19<sup>th</sup> May Annual Show and Shine
- 1<sup>st</sup> Dec Fraser Coast Toy Run 2019