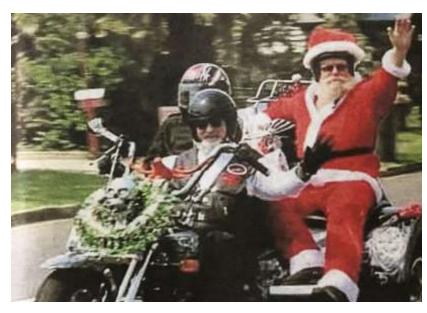

## **DECEMBER PICTURES WITH INDEPENDENT RIDERS**

**Out and about with Fraser Coast** 

Pic 1 & 2: Those that gave up their time to escort Santa to the network children 🕲

Brought to you by eatmyshorts.com.au