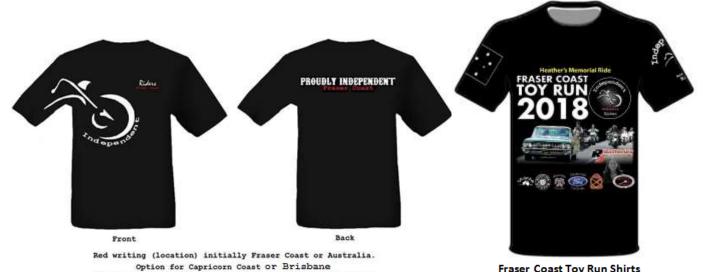

#### No Bullshit, No Politics

Find us on the Web: www.eatmyshorts.com.au

Fraser Coast Toy Run shirt 2018. Some Sizes still available. V Neck, Round Neck, Singlets from \$25

FRIDAY NIGHT SOCIAL EVENINGS AT THE TINANA HOTEL TINANA Social nights at The Tinnie for Jan/Feb 2019 listed below:

## Fraser Coast Toy Run 2018 (Results)

Registrations: 365 Amount Raised: \$13,100.00 Nett Percentage Returned: 94%. Date for 2019 Sunday 1<sup>st</sup> December 2019 Final cheques for MACE Wide Bay and Australian Autism and Asperger's Network are still to be presented, with this to occur in January 2019. Embroidered Patches are still available for 2018 Toy Run – Only \$5.00 each

Fraser Coast Toy Run Shirts Round/Crew Neck and Singlets

### Shirts now available from \$25 short sleeve, \$35.00 Long Sleeve. Singlet's also available

Waiting on final pricing for fitted and long sleeve options

Positioning of logo may alter slightly.

Embroidered Dress Shirts AND Hoodies available - By order only Enquiries 0417 215978