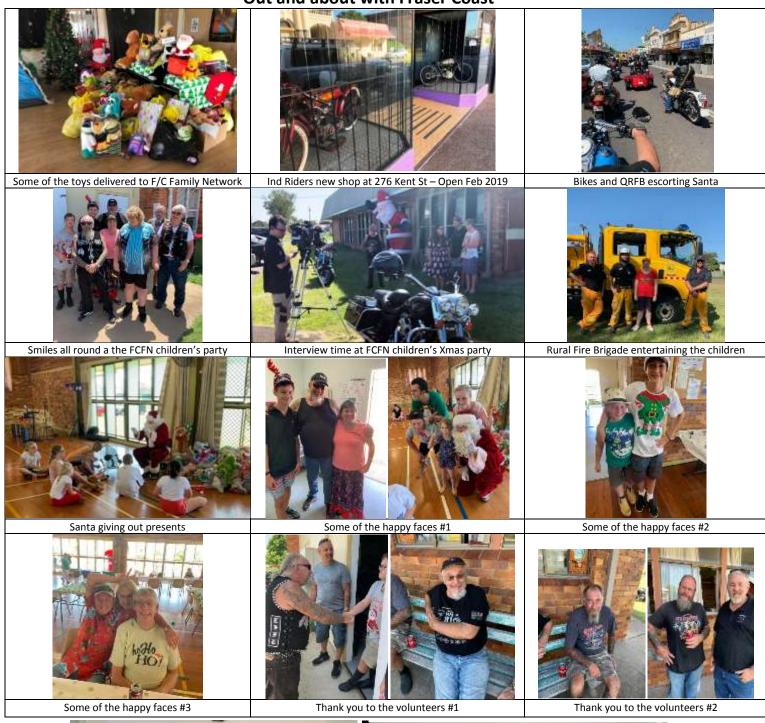

## **DECEMBER PICTURES WITH INDEPENDENT RIDERS**

**Out and about with Fraser Coast** 

Pic 1 & 2: Those that gave up their time to escort Santa to the network children 🕲

Brought to you by eatmyshorts.com.au

## DECEMBER PICTURES WITH INDEPENDENT RIDERS

Out and about with Moreton Bay

| Moreton Bay at Fraser Coast Toy Run  | Out and about 8 December             | Heading to Crows Nest 22 December #1 |
|--------------------------------------|--------------------------------------|--------------------------------------|
|                                      |                                      |                                      |
| Heading to Crows Nest 22 December #2 | Heading to Crows Nest 22 December #3 | Parking up at Crows Nest 22 December |
|                                      |                                      |                                      |
| Christmas at Crows Nest #1           | Spare                                | Christmas at Crows Nest #2           |
|                                      |                                      |                                      |
| Spare                                | Spare                                | Spare                                |