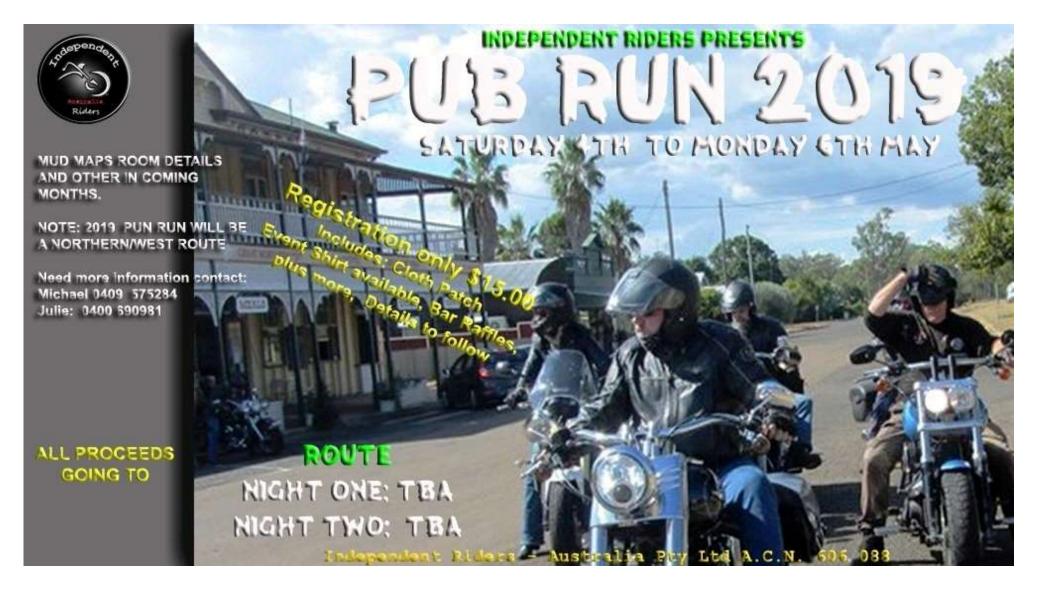

## 5<sup>th</sup> Annual Independent Riders 3 Day Pub Run

- WHEN: Saturday 4<sup>th</sup> t0 6<sup>th</sup> May 2019
- TIME: Registration from 8.30AM depart 9.30AM
- WHERE: Meet at BP Road House Torbanlea. This is around 25 km north of Maryborough on the highway.

**DETAILS:** \$15 registration, includes embroidered patch. This year we are taking a northern route and hopefully some of the Capricorn Coast riders are able to be involved on this long weekend, be that for the day or full weekend.

Plan is to have the first night around 100km from Rockhampton, this could be north, south, east or west of Rocky, with the second night yet to be decided. If those from the Rocky/Gladstone areas have any suggestions, gladly appreciated.

As per the usual Pub Runs, preference is to stay at pubs/places where our visiting will be of benefit. We are hoping to have route finalised late January 2019

#### NEED MORE INFO oR HAVE SUGGESTIONS? PH MICHAEL: 0409 575284