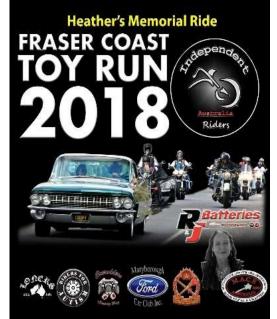

## Fraser Coast Toy Run 2018 (Results)

Registrations: 365 Amount Raised: \$13,100.00 Nett Percentage Returned: 94%. Date for 2019 Sunday 1<sup>st</sup> December 2019 Final cheques for MACE Wide Bay and Australian Autism and Asperger's Network are still to be presented, with this to occur in January 2019. Embroidered Patches are still available for 2018 Toy Run – Only \$5.00 each