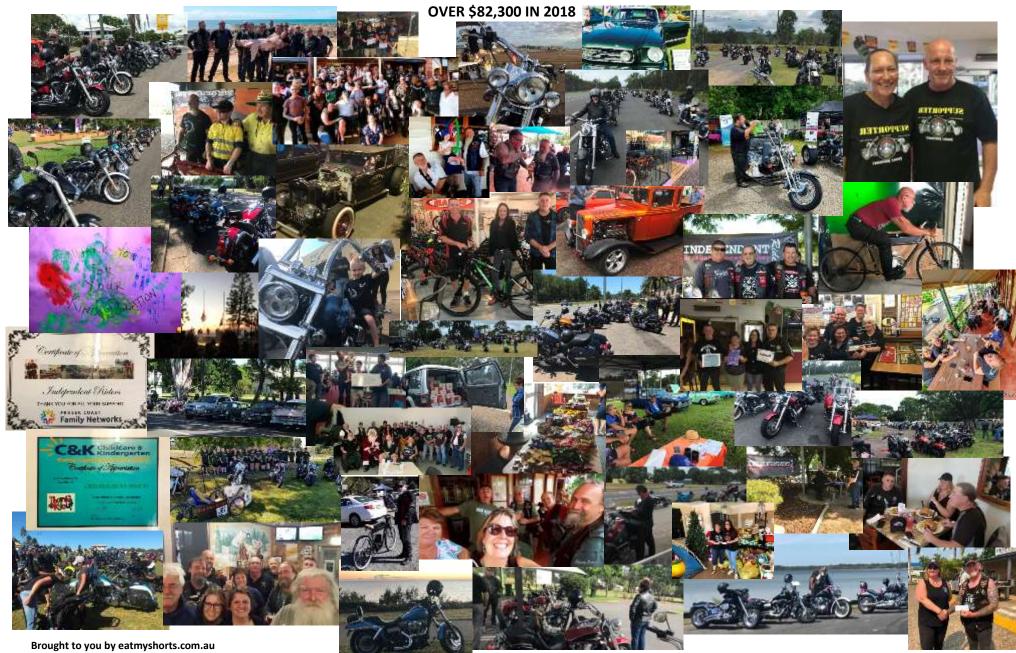

## PICTURES FROM 2018

\$31,710 RAISED IN 2018 FOR COMMUNITY, IN CASH AND GOODS, \$121,000 SINCE INCEPTION. OVER 2740 VOLUNTEER HOURS TOTALLY