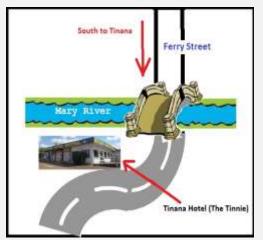

Meet us for a drink and a laugh at The Tinana Hotel (The Tinnie), Ferry Street, Maryborough Friday nights from 5.30pm onwards. Hope to see you there

Until next time, stay safe... Independent Riders

We can be found each Friday afternoon / evening from around 5.30 PM at The Tinana Hotel, The Tinnie, just over The Lamington Bridge in Tinana. We are usually located near the bar or on warm days out front in the garden bar. During winter, we softies will be in side to stay warm ©

#### Directions to Tinnie Hotel Maryborough