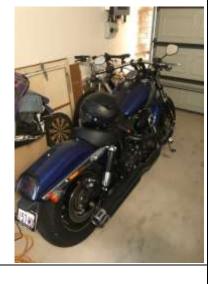

#### FOR SALE #1

2007 springer with a 110 screaming eagle engine (1800 cc) just had brakes done, new tryes, (200 rear) has 3 tiny stone chips and the chrome is a bit crappy on the front brake pedal but other than that the bike is in excellent condition. Has 59,000 klms on the clock. Reg and will get rwc on sale. Has a tuner. Contact Kerrin: 0405 673747 **NEED THIS SOLD YESTERDAY** 