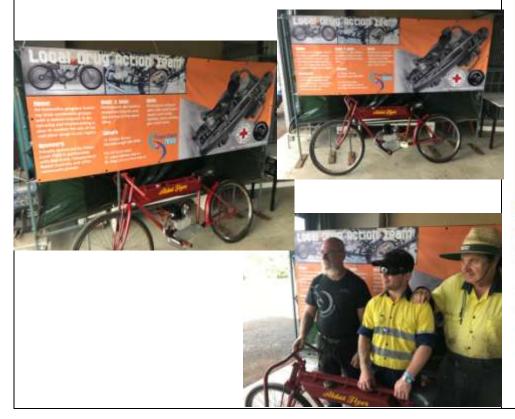

#### **LDAT Training Workshops**

Independent Riders Australia in partnership with Fraser Coast TESS, Australian Red Cross, Maisie Kaufmann Learning Centre started its first LDAT Workshop at the TESS Tanner St premises on Monday 26<sup>th</sup> March. The initial few days include putting together kit bikes and finalising the prototype model.

A few pictures below of the workshop and students and Sean (Fish), who has put a lot of his own personal time into ensuring the workshop moves forward. The pilot workshop will go for around 6-8 weeks at which time we will review the program and see where we can improve.

We are still looking for volunteers available between 9am - 1pm on either a Monday, Tuesday or Wednesday, who have one or more of the skills in small motors, motorcycle mechanics, fabrication and welding to help run or assist with these workshop. If you wish to know more phone Michael 0409 575284 or Sean 0408 19375

#### **Details**

Workshop will be 9.30AM - 1.30PM up to 3 days a week (Mon. Tue, Wed).

30 minute break at 11.00am-12.00pm.

#### **Address**

11 Tanner St Maryborough

#### Build a bike!

Participants will build a motorised bicycle!

Get experience with welding, spray painting, engine repair and install.

#### Start Date

Commences on the 5th of February

#### **Sponsors**

Proudly sponsored by Fraser Coast TESS in partnership with Maisie Kaufmann Learning Centre, Red Cross and Independent Riders