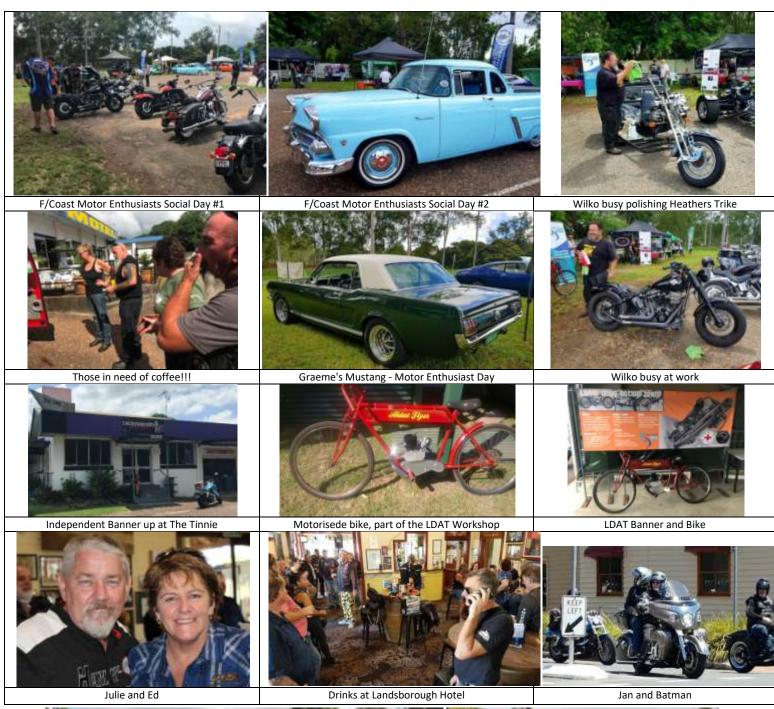

#### **LDAT Training Workshops**

Independent Riders Australia in partnership with Fraser Coast TESS, Australian Red Cross, Maisie Kaufmann Learning Centre started its first LDAT Workshop at the TESS Tanner St premises on Monday 26<sup>th</sup> March. The initial few days include putting together kit bikes and finalising the prototype model.

A few pictures below of the workshop and students and Sean (Fish), who has put a lot of his own personal time into ensuring the workshop moves forward. The pilot workshop will go for around 6-8 weeks at which time we will review the program and see where we can improve.

**Other Events/Pictures Includes Contributed Pictures** 

1: Cars and bikes arriving at motor enthusiasts event 2: View from Fraser Coast TESS Stall