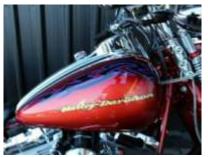

#### FOR SALE #1

2007 springer with a 110 screaming eagle engine (1800 cc) just had brakes done, new tryes, (200 rear) has 3 tiny stone chips and the chrome is a bit crappy on the front brake pedal but other than that the bike is in excellent condition. Has 59,000 klms on the clock. Reg and will get rwc on sale. Has a tuner. Contact Kerrin: 0405 673747 **NEED THIS SOLD YESTERDAY** 