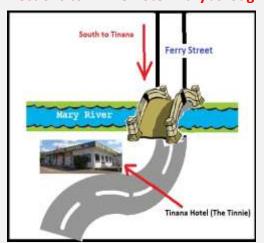

#### **Directions to Tinnie Hotel Maryborough**

Meet us for a drink and a laugh at The Tinana Hotel (The Tinnie), Ferry Street, Maryborough Friday nights from 5.30pm onwards. Hope to see you there

Until next time, stay safe... Independent Riders

We can be found each Friday afternoon / evening from around 5.30 PM at The Aussie Hotel, Alice St Maryborough. We are usually located out the back part of the pub. During winter, we softies will have the heaters on <sup>(3)</sup>