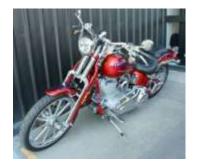

#### FOR SALE #1

2007 springer with a 110 screaming eagle engine (1800 cc) just had brakes done, new tryes, (200 rear) has 3 tiny stone chips and the chrome is a bit crappy on the front brake pedal but other than that the bike is in excellent condition. Has 59,000 klms on the clock. Reg and will get rwc on sale. Has a tuner. Contact Kerrin: 0405 673747 **NEED THIS SOLD YESTERDAY** 