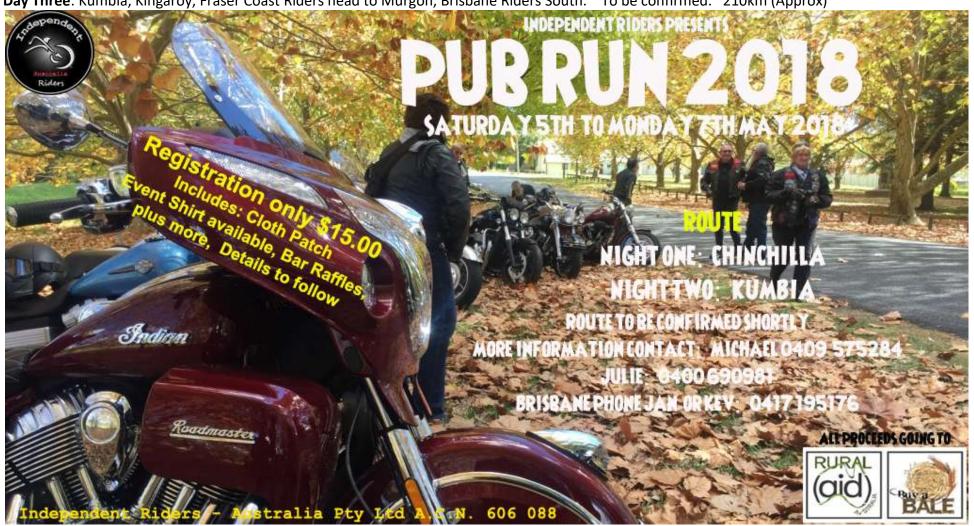

#### **Independent 3 Day Pub Run**

- WHEN: Saturday 05<sup>th</sup> to Monday 7<sup>th</sup> May 2018
- TIME: Registration 7.30AM 9.00AM
- WHERE: Depart Puma Service Station South Maryborough
- **COST:** \$15.00 to register bike or car Includes embroidered patch
- Brisbane starting point contact Jan or Kev: 0417 195176, Maryborough phone Michael 0409 575284. Route has changed with night one at The Commercial Hotel Chinchilla (confirmed), Kumbia, night two, (to be confirmed) \*\* Mud Map in the March Newsletter

#### PROCEEDS GOING TO BUY A BALE AND RURAL AID HELPING OUR RURAL COMMUNITY

**Day One:** Fraser Coast Route: Goomeri (Beer stop), Murgon BP (Fuel stop), Tingoora (Lunch stop, meet up with Brisbane riders), Chinchilla (Night one) 311km (Approx)

Day Two: (To be confirmed) Chinchilla, Tara, Dalby, Bell then Kumbia. Fuel stops to be confirmed. Distance Day Two 241km (approx)

Day Three: Kumbia, Kingaroy, Fraser Coast Riders head to Murgon, Brisbane Riders South. To be confirmed. 210km (Approx)