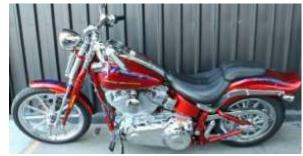

#### FOR SALE #1

2007 springer with a 110 screaming eagle engine (1800 cc) just had brakes done, new tryes, (200 rear) has 3 tiny stone chips and the chrome is a bit crappy on the front brake pedal but other than that the bike is in excellent condition. Has 59,000 klms on the clock. Reg and will get rwc on sale. Has a tuner. Contact Kerrin: 0405 673747 **NEED THIS SOLD YESTERDAY** 