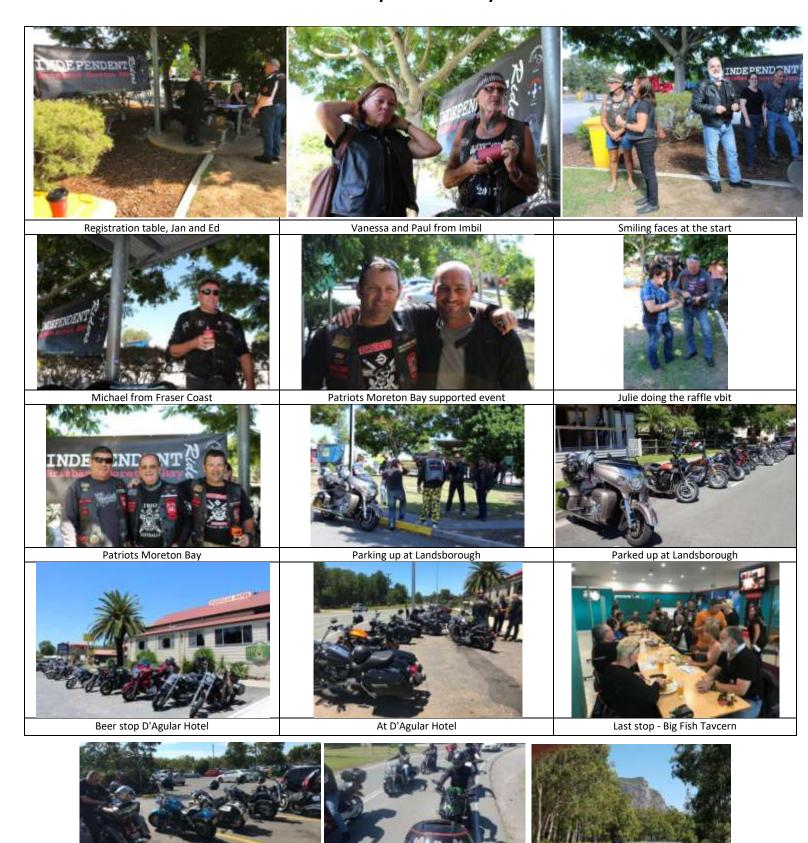

#### Contact

Call Cindy Ph: 41224444

**Maddogs Annual Poker Run 2018** 

Picture 1 and 2: Meet up with other riders Gympie. Picture 3: Parked up at Widgee

**Moreton Bay's First Charity Ride** 

1: At start Moreton Bays first charity ride (BP Caloundra) Pic 2 and 3: Heading to Landsborough first stop of run

#### **Capricorn Coast and Moreton Bay**

February Day Ride on the Capricorn Coast #1

February Day Ride on the Capricorn Coast #2

Rick, Deb and Penny - Capricorn Coast

Kev (Batman( at The Landsborough

A couple of happy faces - Moreton Bay Ride

Joe - At D'Agular - Moreton Bay Ride

1: Jan taking registrations for Moreton Bay event 2: Moreton Bay Charity Ride-

4:15 pm