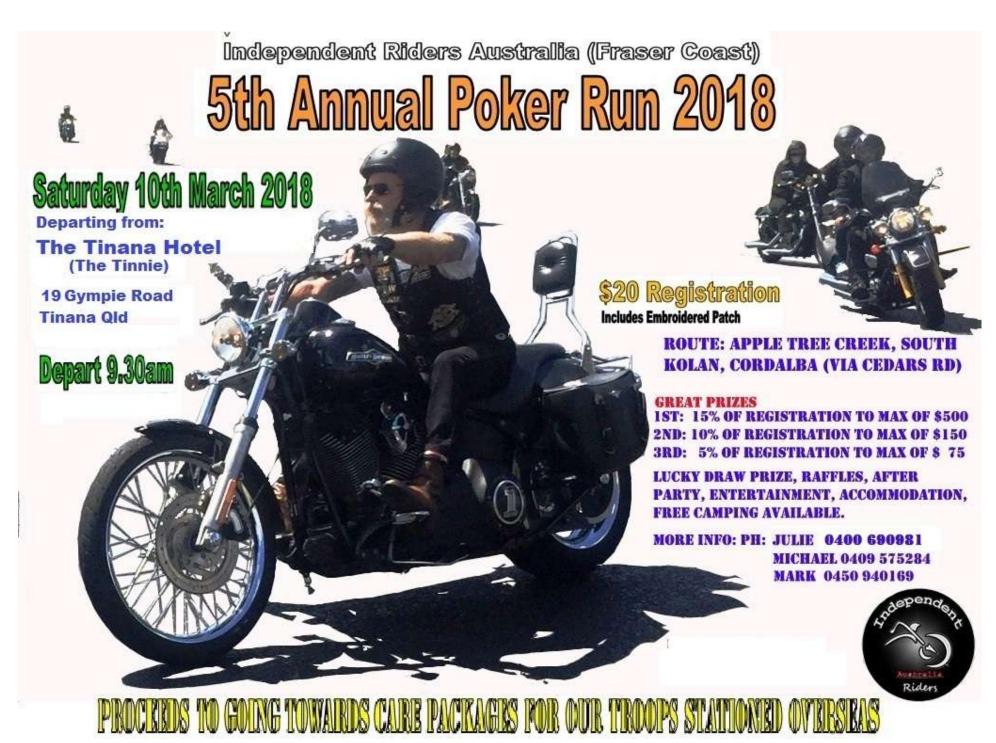

#### 5th Annual Independent Poker Run 2018

- WHEN: Saturday 10<sup>th</sup> March 2018
- WHERE: Tinana Hotel (Tinnie) DEPART: 9.30AM
- COST: Registration \$20.00 per bike \* Includes embroidered patch
- **DETAILS:** All money raised from this event go towards care packages for our troops deployed overseas. Army Cadets will be running the sausage sizzle at the beginning of the event.
- Route: 1<sup>st</sup> stop, Apple Tree Creek Hotel, 2<sup>nd</sup> stop South Kolan Hotel (Lunch Stop), 3<sup>rd</sup> stop Commercial Hotel Cordalba. Last card, winners announced, after party with live music, catered.
- Note: Our local Army Cadets will again be running the sausage sizzle, there will also be a coffee van there for those wanting a good coffee. Pre registration available at The Tinnie Hotel on the 9th of March from 5.30PM.

## Donations, proceeds to care packs

Boni Holmes pars.holmes@herald.com.au

LEATHER-clad bikers will put on their poker face next weekend as they ride the Wide Bay region for the 5th annual Independent Riders Fraser Coast Poker Run.

This year all proceeds will go towards making and sending care packages to Australian troops overseas.

Independent Rider Julie Bellert said her son was serving overseas and said all Defence staff loved receiving care packages.

"It just went on and it was

so heartfelt, so we will send them on."

This project will go all year, but will start with the poker run on Saturday, March 10.

Starting point will be The Tinana Hotel (The Tinnie), 19 Gympie Rd, Maryborough.

Registrations will be from 7.30am and departure 9.30am, with a sausage sizzle brekkie cooked by local army cadets and coffee from a barista.

The run will include stops at Apple Tree Creek Hotel, and South Kolan Hotel for lunch and will finish at The Commercial Hotel in Cordalba,

There will be an afterparty with live music by Third Time Lucky and an option to stay.

Entry is \$20 for your poker

#### INTERESTED?

For information phone
Michael Tucker 0409 575
284, eatmyshorts.com.au.
For those wanting to
donate items for the care
packages, there are bins
around the Fraser Coast
including at Tinana Hotel,
Wilcox, Under The Gun,
Coles, Sunstate
Motorcycles and Reject
Shop.

hand and includes an embroidered patch.