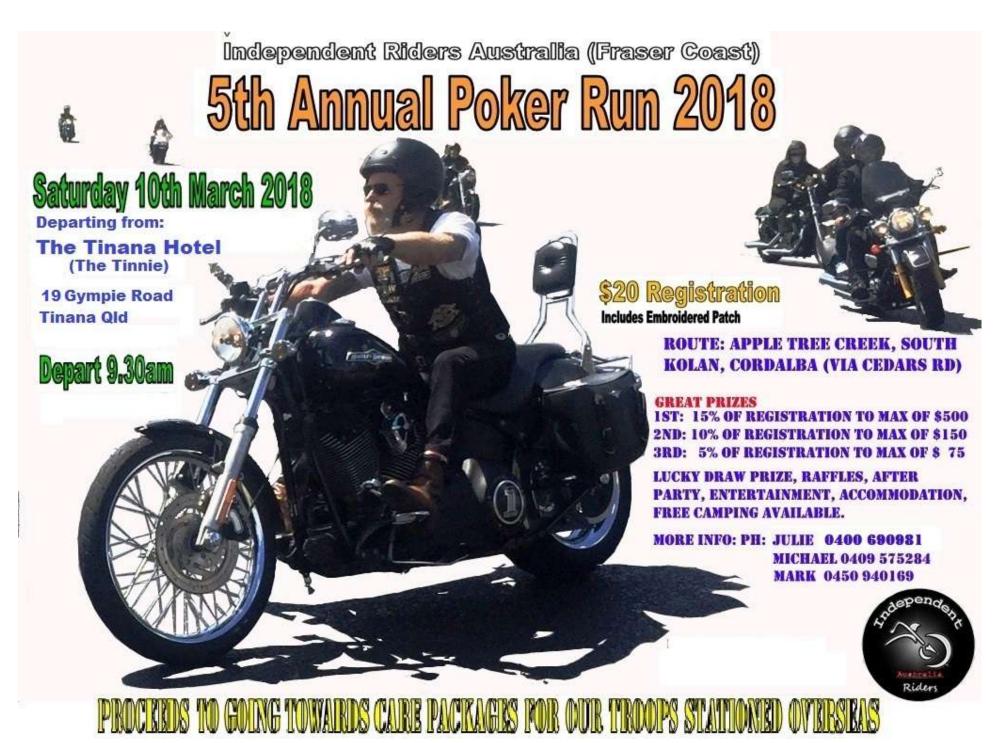

# 5th Annual Independent Poker Run 2018

- WHEN: Saturday 10<sup>th</sup> March 2018
- WHERE: Tinana Hotel (Tinnie) DEPART: 9.30AM
- **COST:** Registration \$20.00 per bike \* Includes embroidered patch
- **DETAILS:** All money raised from this event go towards care packages for our troops deployed overseas. Army Cadets will be running the sausage sizzle at the beginning of the event.
- Route: 1<sup>st</sup> stop, Apple Tree Creek Hotel, 2<sup>nd</sup> stop South Kolan Hotel (Lunch Stop), 3<sup>rd</sup> stop Commercial Hotel Cordalba. Last card, winners announced, after party with live music, catered.
- Note: Our local Army Cadets will again be running the sausage sizzle, the Tinnie will have a barista there for those wanting a good coffee. pre registration available from the 4th of February 2018.