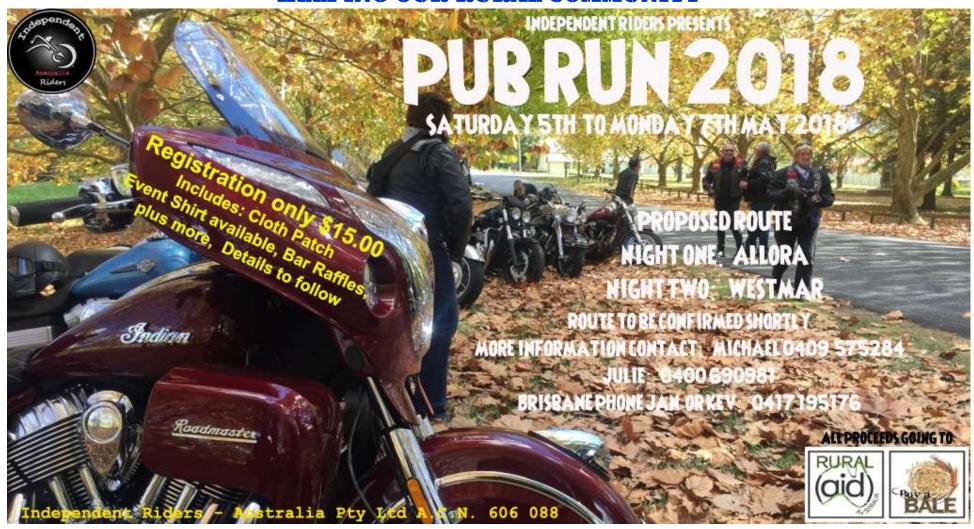

# **Independent 3 Day Pub Run**

- WHEN: Saturday 05<sup>th</sup> to Monday 7<sup>th</sup> May 2018
- **TIME:** Registration 7.30AM 9.00AM
- WHERE: Depart Puma Service Station South Maryborough
- COST: \$15.00 to register bike or car Includes embroidered patch
- Brisbane starting point contact Jan or Kev: 0417 195176, Maryborough phone Michael 0409 575284. Route to be confirmed, Allora night one, Westmar night two.