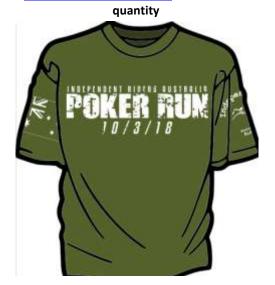

#### eatmyshorts.com.au

PO Box 261 Howard QLD 4659 PH: 0409 575284 E:-mail: info@eatmyshorts.com.au

No Bullshit, No Politics

Find us on the Web: www.eatmyshorts.com.au

Our 2018 Poker Run Tee-shirt. Short sleeve only. Crew Neck are Army Green, V Neck are Navy. Cost \$25.00 These will only be available by pre-ordering, most sizes. E-mail orders to <a href="mailto:info@eatmyshorts.com.au">info@eatmyshorts.com.au</a> with size and

Red writing (location) initially Praser Coast or Australia.

Option for Capricorn Coast or Brisbane

Waiting on final pricing for fitted and long sleeve options

Positioning of logo may alter slightly.

#### Shirts now available from \$25 short sleeve, \$35.00 Long Sleeve. Singlet's also available

Embroidered Dress Shirts AND Hoodies available - By order only Enquiries 0417 215978