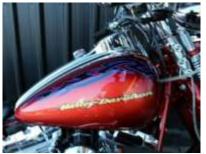

# FOR SALE #1

2007 springer with a 110 screaming eagle engine (1800 cc) just had brakes done, new tryes, (200 rear) has 3 tiny stone chips and the chrome is a bit crappy on the front brake pedal but other than that the bike is in excellent condition. Has 59,000 klms on the clock. Reg and will get rwc on sale. Has a tuner. Contact Kerrin: 0405 673747 **NEED THIS SOLD YESTERDAY** 