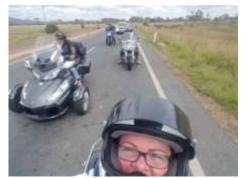

# **Capricorn Coast and Moreton Bay**

Caliope Day Ride Capricorn Coast #1 - Penny says 'Hi'

Caliope Day Ride Capricorn Coast #2

January Day Ride - Capricorn Coast

Australian Day Ride with Patriots Moreton Bay, Batman (Right)

December Rides with Capricorn Coast #3

Moreton Bay on Aussie Day event with Patriots Moreton Bay

1: Capricorn Coast - Penny does selfie from bike 2: Jan and Batman, Moreton Bay on Australia Day Ride