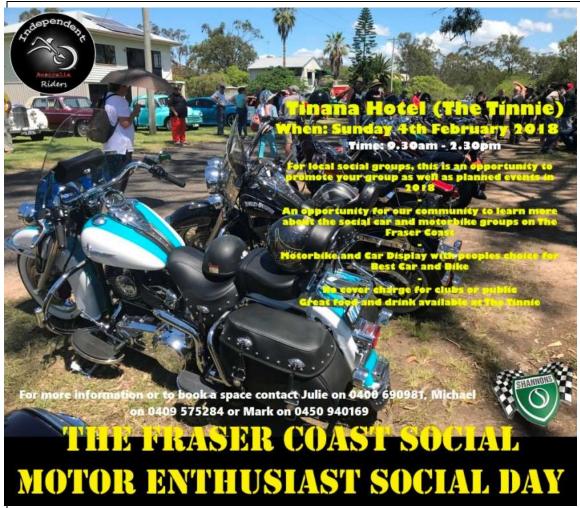

### FRASER COAST SOCIAL MOTOR ENTHUSIASTS – SOCIAL DAY

#### **DETAILS:**

This event is sponsored by Shannons Insurance with focus on bringing together a number of our local social motorbike and car groups for what we hope will provide these groups opportunities to promote their organisation as well as upcoming upcoming events.

Groups and organisations confirmed attendance: Independent Riders, MACE Wide Bay, Loners SMC, Riders for Autism, Jaies Journey, Maryborough Ford Club, Conrodders Hervey Bay, Rodders Hervey Bay, Shannons Insurance, Fraser Coast TESS, Fraser Coast Family Network. There are several other groups that may attend or support but have not as yet confirmed.

This event will serve several purposes:

- Option to promote your own organisation
- Promote any events in 2018
- Educate general public on social motorcycle and car groups.
- We will have a very small peoples choice competition with a prize for best car and one for best bike. No charge for entering vehicle,

This part is secondary to the rest of our outcomes but its always good to have a little competition . Prizes will be either cash or alcohol, (Yet to be decided)

We do not believe there has been such an event like this on The Fraser Coast and is an ideal opportunity to promote our organisations and events, maybe learn a more about each other. More importantly this event will highlight that we are part of the community and are able to run events and work together, for a common cause. Perhaps some of our local leaders should take page from our book!.

**WHEN:** 4<sup>th</sup> of February 2018 from 9.30am - 2.30 pm, set up ear;ier. **COST**: Nil.

First Day Ride for 2018

Picture 1: Commercial Hotel Cordalba. Picture 2: South Kolan Hotel. Picture 3: Daniel parking with his friends :-)