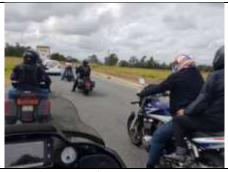

Ride for 'H'

1: Bikes parked up at Gympie for Ride for 'H' 2: Morning tea break - Tin Can Bay

**Other Events/Pictures Includes Contributed Pictures** 

1: In the shade, start of January Mystery Ride 2: Beer time at Hervey Bay Hotel