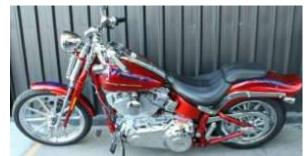

# FOR SALE #1

2007 springer with a 110 screaming eagle engine (1800 cc) just had brakes done, new tryes, (200 rear) has 3 tiny stone chips and the chrome is a bit crappy on the front brake pedal but other than that the bike is in excellent condition. Has 59,000 klms on the clock. Reg and will get rwc on sale. Has a tuner. Contact Kerrin: 0405 673747 **NEED THIS SOLD YESTERDAY** 