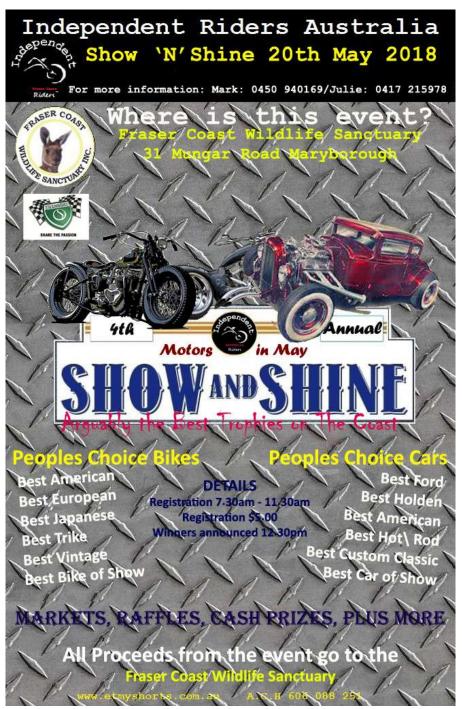

## **Independent Riders Show N Shine 2018**

- WHEN: Sunday 20<sup>th</sup> May 2018
- **TIME:** Registration 7.30AM 11.30AM (Winners Announced 12.30PM)
- WHERE: Fraser Coast Wildlife Sanctuary
   COST: \$5.00 to register bike or car

#### Details

- Registration from 7.30AM until 11.30AM, winners announced between 12.30-1.00PM.
- Markets open on the day, coffee van, Wilko's Pro Shine
- Great raffles, including some excellent cash prizes. This is a family event both motorcycles and cars welcome.
- Proudly sponsored by Shannon's Insurance
- If you are not on our mailing list and wish to be kept informed of this event, email your details to info@eatmyshorts.com.au