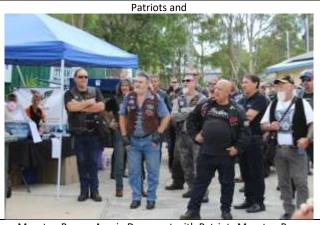

# **Capricorn Coast and Moreton Bay**

Caliope Day Ride Capricorn Coast #1 - Penny says 'Hi'

Caliope Day Ride Capricorn Coast #2

January Day Ride - Capricorn Coast

Australian Day Ride with Patriots Moreton Bay, Batman (Right)

December Rides with Capricorn Coast #3

Moreton Bay on Aussie Day event with Patriots Moreton Bay

1: Capricorn Coast - Penny does selfie from bike 2: Jan and Batman, Moreton Bay on Australia Day Ride