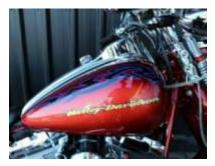

# FOR SALE #1

2007 springer with a 110 screaming eagle engine (1800 cc) just had brakes done, new tryes, (200 rear) has 3 tiny stone chips and the chrome is a bit crappy on the front brake pedal but other than that the bike is in excellent condition. Has 59,000 klms on the clock. Reg and will get rwc on sale. Has a tuner. Contact Kerrin: 0405 673747 **NEED THIS SOLD YESTERDAY** 