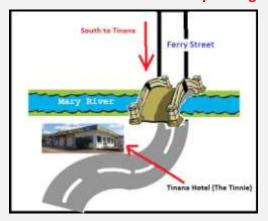

#### Directions to Tinnie Hotel Maryborough

**How to Find Happy Days Maryborough** 

Meet us for a drink and a laugh at The Tinana Hotel (The Tinnie), Ferry Street, Maryborough Friday nights from 5.30pm onwards. Hope to see you there

Until next time, stay safe... Independent Riders

We can be found each Friday afternoon / evening from around 5.30 PM at The Aussie Hotel, Alice St Maryborough. We are usually located out the back part of the pub. During winter, we softies will have the heaters on ©