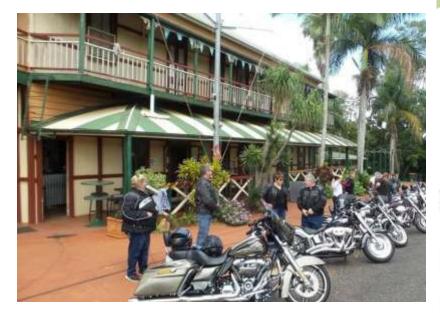

Meet us for a drink and a laugh at The Tinana Hotel (The Tinnie), Ferry Street, Maryborough Friday nights from 5.30pm onwards. Hope to see you there

Until next time, stay safe... Independent Riders

We can be found each Friday afternoon / evening from around 5.30 PM at The Aussie Hotel, Alice St Maryborough. We are usually located out the back part of the pub. During winter, we softies will have the heaters on ©

# 5th Annual Independent Poker Run 2018

- WHEN: Saturday 10<sup>th</sup> March 2018
- WHERE: Tinana Hotel (Tinnie) DEPART: 9.30AM
- **COST:** Registration \$20.00 per bike \* Includes embroidered patch
- **DETAILS:** All money raised from this event go towards care packages for our troops deployed overseas. Army Cadets will be running the sausage sizzle at the beginning of the event.
- Route: 1<sup>st</sup> stop, Apple Tree Creek Hotel, 2<sup>nd</sup> stop South Kolan Hotel (Lunch Stop), 3<sup>rd</sup> stop Commercial Hotel Cordalba. Last card, winners announced, after party with live music, catered.
- Note: Our local Army Cadets will again be running the sausage sizzle, the Tinnie will have a barista there for those wanting a good coffee. pre registration available from the 4th of February 2018.