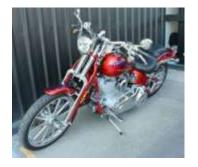

# FOR SALE #1

2007 springer with a 110 screaming eagle engine (1800 cc) just had brakes done, new tryes, (200 rear) has 3 tiny stone chips and the chrome is a bit crappy on the front brake pedal but other than that the bike is in excellent condition. Has 59,000 klms on the clock. Reg and will get rwc on sale. Has a tuner. Contact Kerrin: 0405 673747 **NEED THIS SOLD YESTERDAY** 