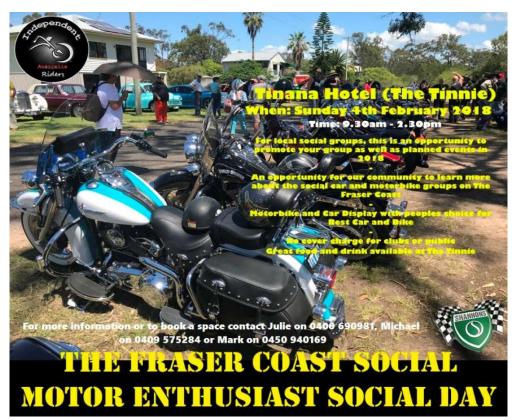

### FRASER COAST SOCIAL MOTOR ENTHUSIASTS – SOCIAL DAY

#### **DETAILS:**

This event is sponsored by Shannons Insurance with focus on bringing together a number of our local social motorbike and car groups for what we hope will provide these groups opportunities to promote their organisation as well as upcoming upcoming events.

Groups and organisations confirmed attendance: Independent Riders, MACE Wide Bay, Loners SMC, Riders for Autism, Jaies Journey, Maryborough Ford Club, Conrodders Hervey Bay, Rodders Hervey Bay, Shannons Insurance, Fraser Coast TESS, Fraser Coast Family Network. There are several other groups that may attend or support but have not as yet confirmed.

This event will serve several purposes:

- Option to promote your own organisation
- Promote any events in 2018
- Educate general public on social motorcycle and car groups.
- We will have a very small peoples choice competition with a prize for best car and one for best bike. No charge for entering vehicle,

This part is secondary to the rest of our outcomes but its always good to have a little competition . Prizes will be either cash or alcohol, (Yet to be decided)

We do not believe there has been such an event like this on The Fraser Coast and is an ideal opportunity to promote our organisations and events, maybe learn a more about each other. More importantly this event will highlight that we are part of the community and are able to run events and work together, for a common cause. Perhaps some of our local leaders should take page from our book!.

**WHEN:** 4<sup>th</sup> of February 2018 from 9.30am - 2.30 pm, set up ear;ier. **COST**: Nil.

First Day Ride for 2018

Picture 1: Commercial Hotel Cordalba. Picture 2: South Kolan Hotel. Picture 3: Daniel parking with his friends :-)