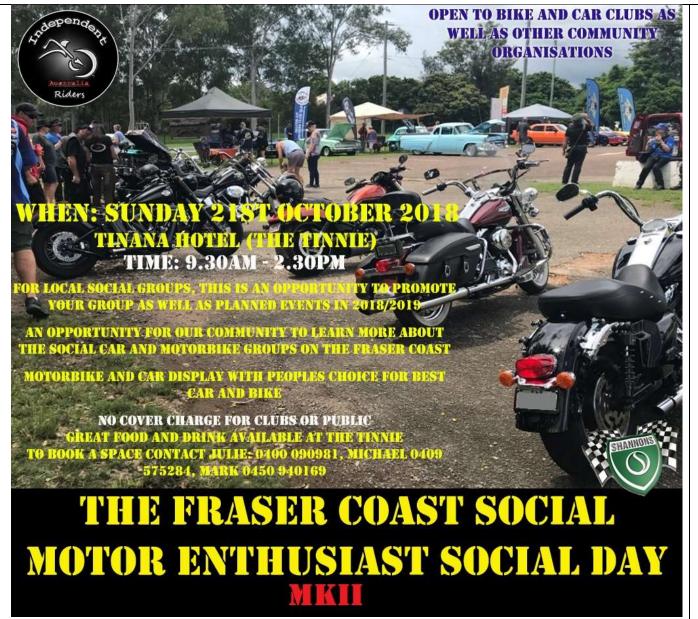

### **Fraser Coast Motor Enthusiasts Social Day**

WHEN: Sunday 21st October 2018 WHERE: Tinana Hotel (The Tinnie)
From 9.30AM - 2.30PM

**WHO CAN COME:** Open to Social Car and Motorcycle organisations as well as Not for Profit organisations wishing to network. This event brings together these community groups for what will be a social day where each group can promote their individual organisation as well as any planned events in 2018/2019.

There is no cost to having a stall or display on the day however groups will need to register so we are able to allocate enough room for each group. Contact details at the bottom of this blog. Those attending can choose to have a marquee display, car/bike display or both. Invitations have started going out, if by chance we miss yours, please contact Julie on 0400 690981or Michael 0409 575284 or e-mail info@eatmyshorts.com.au

- Option to promote your organisation and events in 2018/2019
- Educate general public on social motorcycle and car groups.
- Like last time we will also have a very small people's choice competition with a prize for best car and one for best bike.

For more information or to book a space contact Julie on 0400 690981, Michael on 0409 575284 or Mark on 0450 940169