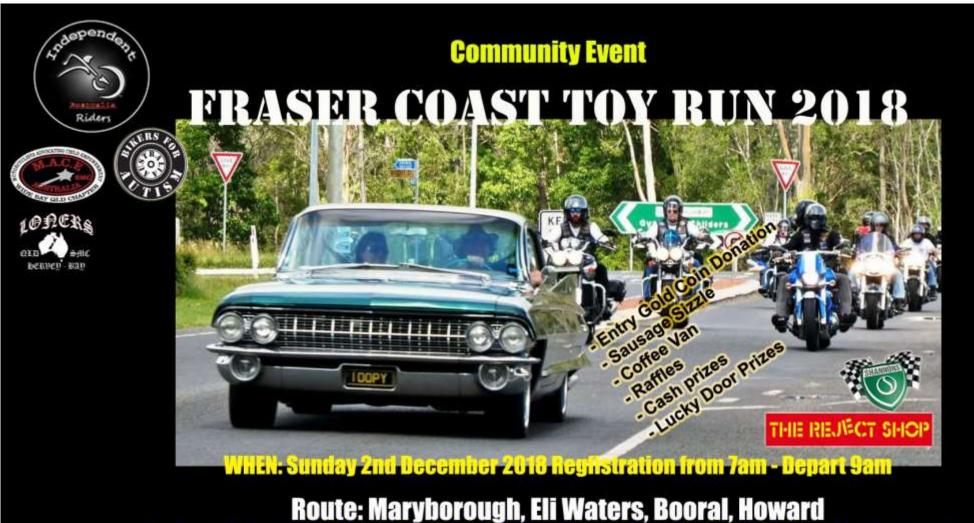

### Other upcoming Rides for 2018

- 11 Aug Fraser Coast Wings and Wheels
- 21 October Motor Enthusiast Social Day
- 10 November Tough Times Ride
- 02 December Fraser Coast Toy Run

Rides can sometimes be very "last-minute" and sometimes get finalised over a beer on a Friday night so please ask to join our Facebook page: Independent Riders Fraser Coast.