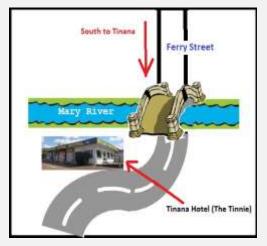

### **Directions to Tinnie Hotel Maryborough**

Meet us for a drink and a laugh at The Tinana Hotel (The Tinnie), Ferry Street, Maryborough Friday nights from 5.30pm onwards. Hope to see you there

Until next time, stay safe... Independent Riders

We can be found each Friday afternoon / evening from around 5.30 PM at The Tinana Hotel, The Tinnie, just over The Lamington Bridge in Tinana. We are usually located near the bar or on warm days out front in the garden bar. During winter, we softies will be in side to stay warm ©