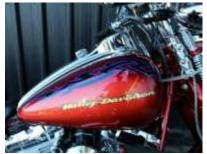

### FOR SALE #1

2007 springer with a 110 screaming eagle engine (1800 cc) just had brakes done, new tryes, (200 rear) has 3 tiny stone chips and the chrome is a bit crappy on the front brake pedal but other than that the bike is in excellent condition. Has 61,000 klms on the clock. Reg and will get rwc on sale. Has a tuner. Contact Kerrin: 0405 673747 **NEED THIS SOLD ASAP** 