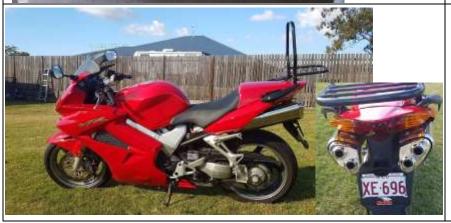

### 2004 HONDA VFR LOW KM'S 13517km's

Registration until end Nov. \$5800 ono - no problems getting passed for Roadworthy. Includes rear gear rack. Was immaculate until it fell off stand in driveway causing some fairing scratches but other than that it's very tidy and had only one owner who rode it to work and the off weekend. Selling for friend

More details, phone: 0407 151216