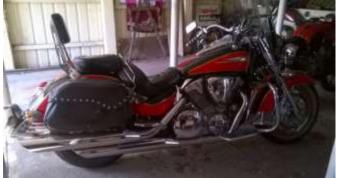

### Honda VTX 1300

Touring seats with rider backrest and sissy bar, spotlights, running boards front and back, reinforced genuine leather saddlebags, (refurbished since photo), national cycles screen, chrome accents, grips, \$6000ono,

6mths Rego, RWC, PH: 040 819 3750