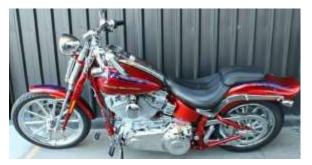

### FOR SALE #1

2007 springer with a 110 screaming eagle engine (1800 cc) just had brakes done, new tryes, (200 rear) has 3 tiny stone chips and the chrome is a bit crappy on the front brake pedal but other than that the bike is in excellent condition. Has 61,000 klms on the clock. Reg and will get rwc on sale. Has a tuner. Contact Kerrin: 0405 673747 **NEED THIS SOLD ASAP** 