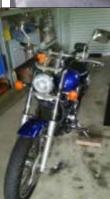

#### 2003 Honda Shadow 76500km's

Cobra pipes, good condition

Tyres, chain, chrome, April Registration: \$3600

More details, phone: 0427 669305