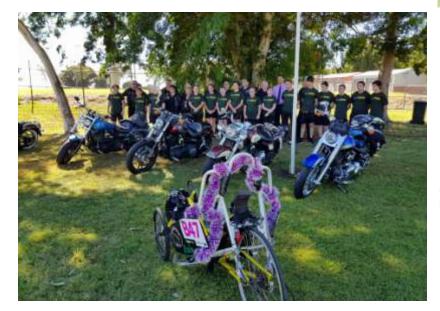

#### **Results Independent Riders Show N Shine 2018**

 This year's show and shine raised \$1600, with \$160 in expenses. A cheque for \$1440 was presented to the Fraser Coast Wildlife Sanctuary on 26 May.

#### Pictures and other bits 2018

Picture 1: Michaels bike when its clean!!! Picture 2 &3: At ISIS District High School delivering HPV shirts

**Independent Riders 3 Day Pub Run** 

Brought to you by eatmyshorts.com.au

**Independent Riders Show and Shine 2018** 