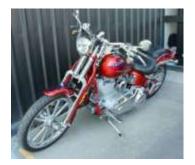

#### FOR SALE #1

2007 springer with a 110 screaming eagle engine (1800 cc) just had brakes done, new tryes, (200 rear) has 3 tiny stone chips and the chrome is a bit crappy on the front brake pedal but other than that the bike is in excellent condition. Has 61,000 klms on the clock. Reg and will get rwc on sale. Has a tuner. Contact Kerrin: 0405 673747 **NEED THIS SOLD ASAP** 

For sale.. **2004 Honda VTR1000.** Registered, RWC, 119,000km, motor in great shape, regular services. \$1800 ONO. See pictures below More photo's or information phone Michael 0409 575284

Custom plate for sale phone Smithy 0419 706443