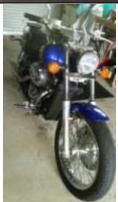

#### 2003 Honda Shadow 76500km's

Cobra pipes, good condition

Tyres, chain, chrome, April Registration: \$3600

More details, phone: 0427 669305