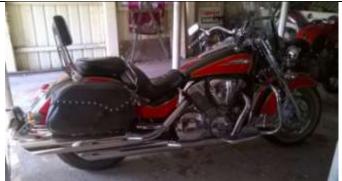

#### Honda VTX 1300

Touring seats with rider backrest and sissy bar, spotlights, running boards front and back, reinforced genuine leather saddlebags, (refurbished since photo), national cycles screen, chrome accents, grips, \$6000ono,

6mths Rego, RWC, PH: 040 819 3750