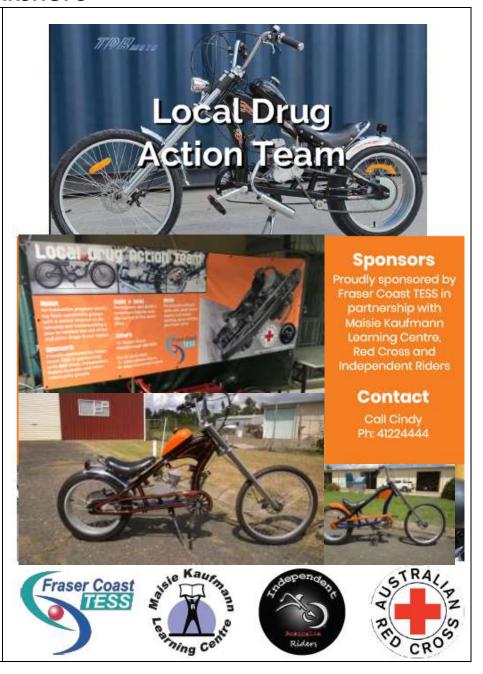

#### LDAT WORKSHOPS

#### Sean's Update

Last week we were advised that there would be some delay in funding for the workshops currently run out of the TESS workshop in Maryborough. While this is a bit of a blow, we are still able to continue workshops thanks to some financial support from Fraser Coast TESS as well as raffling off several of the project bikes that were recently completed.

This raffle closes in a couple of weeks however tickets for these bikes, pictures below are available by contacting:

- Sean on 0408 193750 or
- Michael 0409 575284
- Tickets available for purchase at The Tinana Hotel from Friday 1<sup>st</sup> June 2018.

Tickets are \$5 each, \$7 for 2 or \$10 for three. 100% of money maid will go back in towards purchase of materials for these workshops.

In recent weeks the workshop has been approached by a local high school in relation to talks on substance abuse as well as School Based Apprenticeships