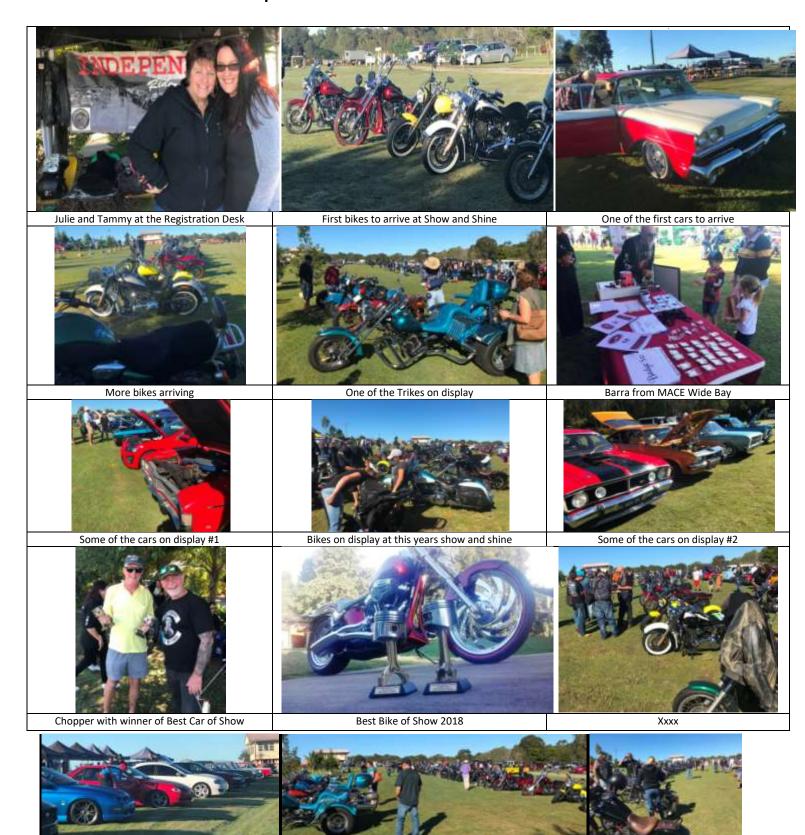

#### **Results Independent Riders Show N Shine 2018**

 This year's show and shine raised \$1600, with \$160 in expenses. A cheque for \$1440 was presented to the Fraser Coast Wildlife Sanctuary on 26 May.

**Independent Riders Show and Shine 2018** 