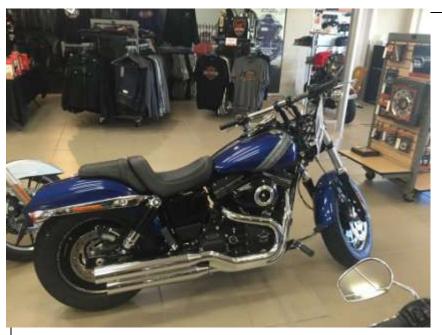

#### 2015 Fat Bob. 500kms on clock.

- Registered. Forward controls with heel rests
- Drag bars
- Screaming Eagle black pipes
- Single seat and registered

\$22000 Contact Mel 0417 355875