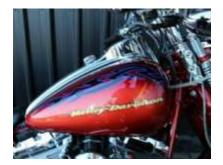

#### FOR SALE #1

2007 springer with a 110 screaming eagle engine (1800 cc) just had brakes done, new tryes, (200 rear) has 3 tiny stone chips and the chrome is a bit crappy on the front brake pedal but other than that the bike is in excellent condition. Has 61,000 klms on the clock. Reg and will get rwc on sale. Has a tuner. Contact Kerrin: 0405 673747 **NEED THIS SOLD ASAP** 