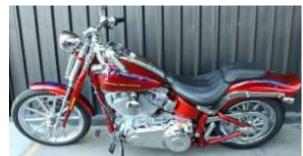

#### FOR SALE #1

2007 springer with a 110 screaming eagle engine (1800 cc) just had brakes done, new tryes, (200 rear) has 3 tiny stone chips and the chrome is a bit crappy on the front brake pedal but other than that the bike is in excellent condition. Has 61,000 klms on the clock. Reg and will get rwc on sale. Has a tuner. Contact Kerrin: 0405 673747 **NEED THIS SOLD ASAP** 