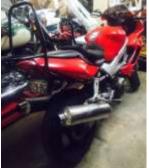

#### FOR SALE #1

2007 springer with a 110 screaming eagle engine (1800 cc) just had brakes done, new tryes, (200 rear) has 3 tiny stone chips and the chrome is a bit crappy on the front brake pedal but other than that the bike is in excellent condition. Has 61,000 klms on the clock. Reg and will get rwc on sale. Has a tuner. Contact Kerrin: 0405 673747 **NEED THIS SOLD ASAP** 

For sale.. **2004 Honda VTR1000.** Registered, RWC, 119,000km, motor in great shape, regular services. \$1800 ONO. See pictures below More photo's or information phone Michael 0409 575284

Custom plate for sale phone Smithy 0419 706443