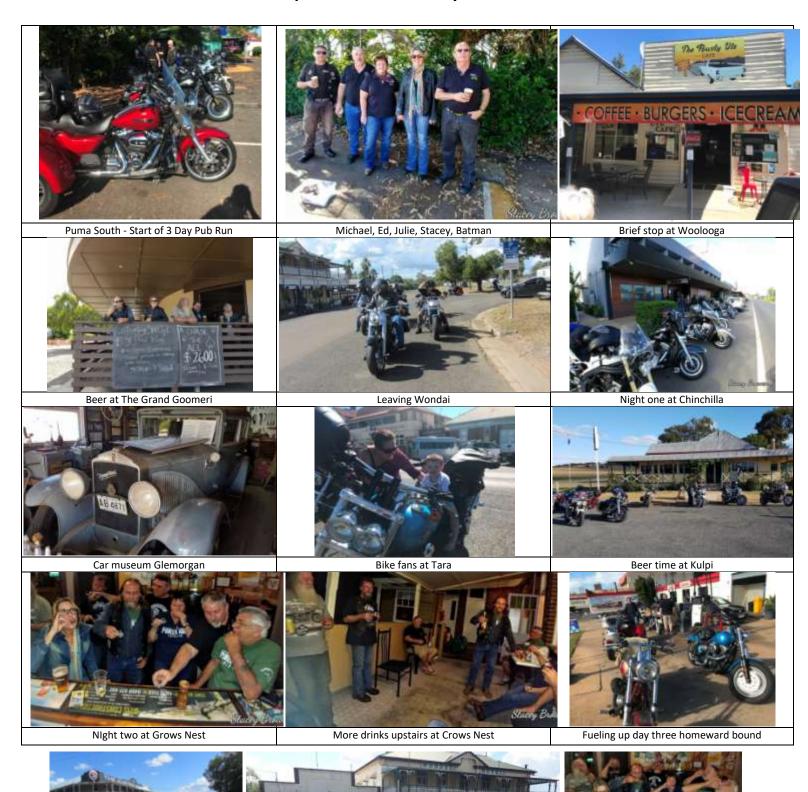

#### **RAFFLE**

From our 3 Day Pub Run and recent Show and Shine, we have a variety of goodies that were kindly donated. These include two lovely handmade children's quilts, made by Jan from Moreton Bay, Vouchers from Sunstate Motorcycles, leather Vest from Bikers world plus assorted Jewelry from Maria's Silver Jewelry.

We have decided to bundle these all together into one raffle, with tickets available from this Friday 1st June, closing 21 July 2018. There will be limited tickets so there is a good chance to win a prize. Easily \$500 worth of goods with tickets only \$2.00 each or 3 for %5.00.

Proceeds go to Buy a Bale and Fraser Coast Wildlife Sanctuary. Tickets can be purchased from The Tinnie Hotel from Friday 1st June or through **E-mail orders to** 

info@eatmyshorts.com.au with number of tickets and address