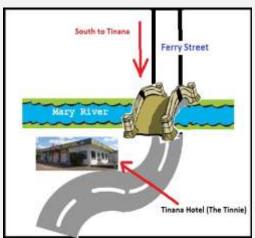

#### **Directions to Tinnie Hotel Maryborough**

Meet us for a drink and a laugh at The Tinana Hotel (The Tinnie), Ferry Street, Maryborough Friday nights from 5.30pm onwards. Hope to see you there

Until next time, stay safe... Independent Riders

We can be found each Friday afternoon / evening from around 5.30 PM at The Tinana Hotel, The Tinnie, just over The Lamington Bridge in Tinana. We are usually located near the bar or on warm days out front in the garden bar. During winter, we softies will be in side to stay warm ©