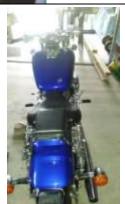

#### 2003 Honda Shadow 76500km's

Cobra pipes, good condition

Tyres, chain, chrome, April Registration: \$3600

More details, phone: 0427 669305