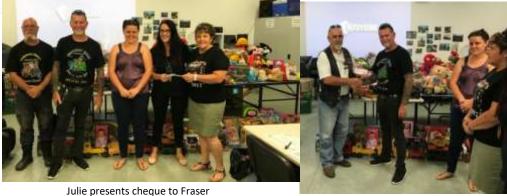

#### **Results Independent Riders Show N Shine 2018**

 This year's show and shine raised \$1600, with \$160 in expenses. A cheque for \$1440 was presented to the Fraser Coast Wildlife Sanctuary on 26 May.