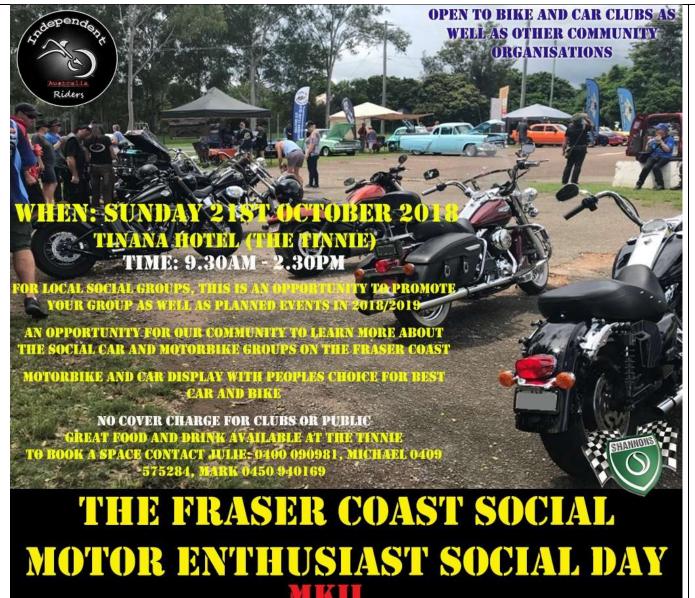

#### **Fraser Coast Motor Enthusiasts Social Day**

WHEN: Sunday 21st October 2018 WHERE: Tinana Hotel (The Tinnie) From 9.30AM - 2.30PM

**WHO CAN COME:** Open to Social Car and Motorcycle organisations as well as Not for Profit organisations wishing to network. This event brings together these community groups for what will be a social day where each group can promote their individual organisation as well as any planned events in 2018/2019.

There is no cost to having a stall or display on the day however groups will need to register so we are able to allocate enough room for each group. Contact details at the bottom of this blog. Those attending can choose to have a marquee display, car/bike display or both. Invitations have started going out, if by chance we miss yours, please contact Julie on 0400 690981or Michael 0409 575284 or e-mail info@eatmyshorts.com.au

- Option to promote your organisation and events in 2018/2019
- Educate general public on social motorcycle and car groups.
- Like last time we will also have a very small people's choice competition with a prize for best car and one for best bike.

For more information or to book a space contact Julie on 0400 690981, Michael on 0409 575284 or Mark on 0450 940169