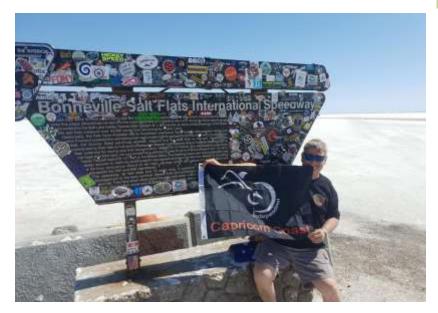

Pictures: #1-2 Buxton Car and Bike Show. Picture #3 Miners Arms Torbanlea

St Helen's, Other Rides and Events on the Fraser Coast

**Out and About on the Capricorn Coast** 

**Capricorn Coast – Rick Travelling the US** 