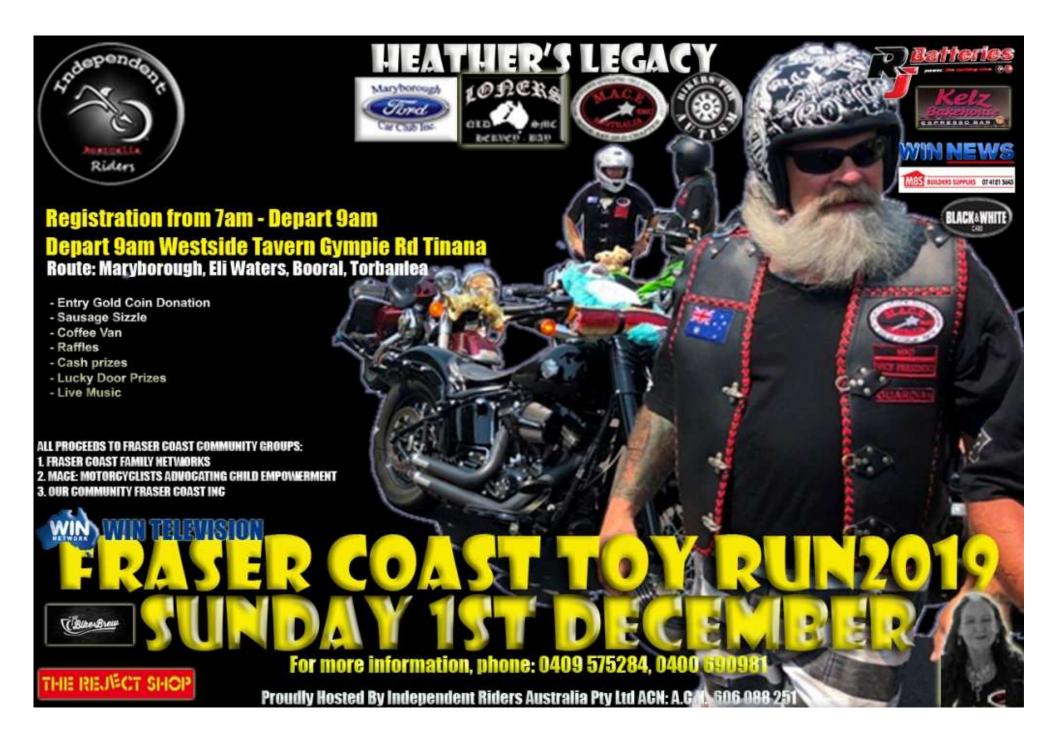

#### Fraser Coast Toy Run 2019

• WHEN: Sunday 1st December 2019

• **TIME:** Registration from 7.30AM depart 9.30AM.

**DETAILS:** Proceeds from this year's event going to: Fraser Coast Family Networks, MACE Wide Bay (*Child Protection*), Our Community Fraser Coast (*Not for profit providing our young disadvantaged and disabled with opportunities to succeed*)

Cash raffles on the day, merchandise including event shirt and patch, Big raffle includes colour television and much more. This year we will have stalls at both Station Square in Maryborough as well as Stocklands in Hervey Bay.

Cost: Gold Coin Donation.