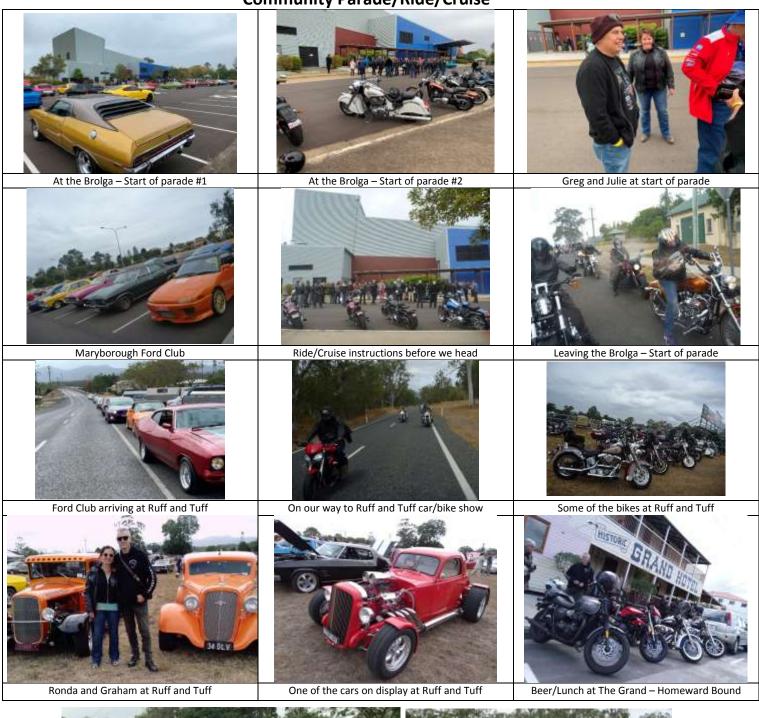

New Workshops and store front - 276 Kent Street Maryborough 4650

**Community Parade/Ride/Cruise** 

Picture 1: Regrouping at Walker Street. Picture 2:. Heading out to Biggenden

**Buxton Car and Bike Show** 

Pictures: #1-2 Buxton Car and Bike Show. Picture #3 Miners Arms Torbanlea

St Helen's, Other Rides and Events on the Fraser Coast

**Out and About on the Capricorn Coast** 

**Capricorn Coast – Rick Travelling the US** 