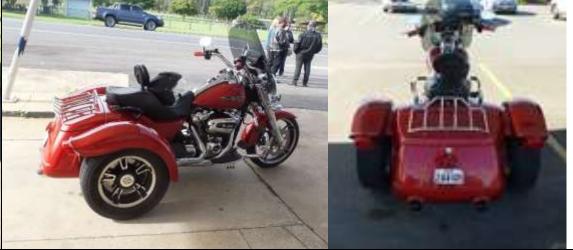

#### FOR SALE #1

#### 2018 HARLEY-DAVIDSON FREEWHEELER \$34000

Wild Red Paint

This is your perfect opportunity to get on to a Harley-Davidson Trike with Low Kilometres (11k )and in extremely good Nic for a fraction of the New Price. Genuine reason for sale.

- Still under new bike warranty and fitted with many extras.
- This bike has been well maintained and looked after it has been fitted with:-
- Tinted windshield
- Ultimate Seat" imported from the U.S.
- Engine guard and highway pegs
- Harley risers
- Cooling fan
- Oil temp and volt meters
- Rear luggage rack
- Pillion and Rider backrests
- Plus more, all original parts supplied with the bike

Phone: Dave 0417711727 if interested