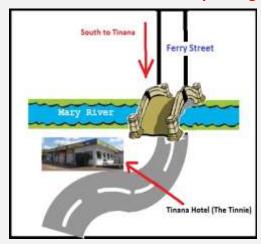

Meet us for a drink and a laugh at The Tinana Hotel (The Tinnie), Ferry Street, Maryborough Friday nights from 5.30pm onwards. Hope to see you there

Until next time, stay safe... Independent Riders

We can be found each Friday afternoon / evening from around 5.30 PM at The Tinana Hotel, The Tinnie, just over The Lamington Bridge in Tinana. We are usually located near the bar or on warm days out front in the garden bar. During winter, we softies will be in side to stay warm ©

#### **Directions to Tinnie Hotel Maryborough**

Help us help others. Need more info? E-mail: info@eatmyshorts.com.au

4