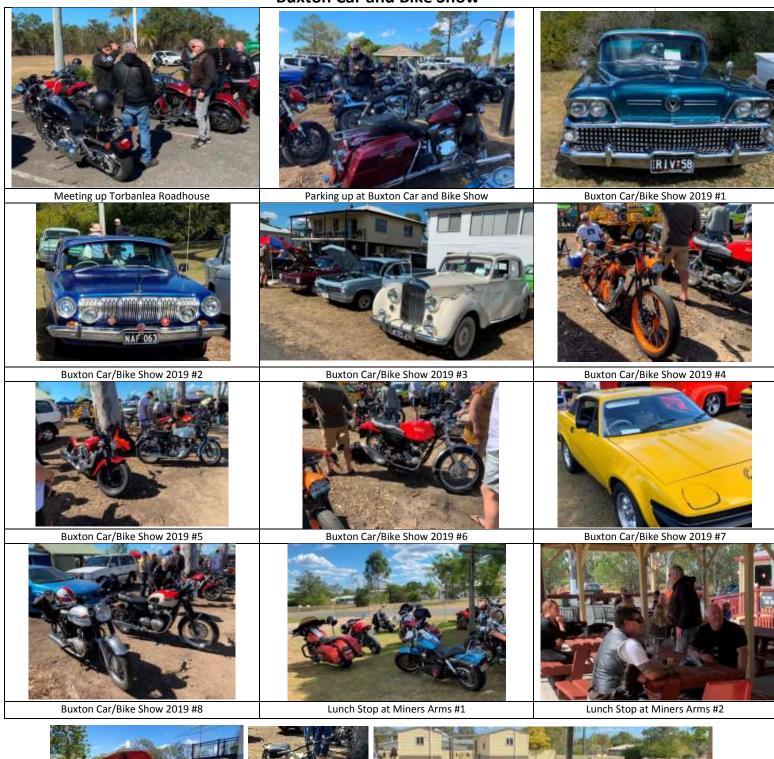

New Workshops and store front - 276 Kent Street Maryborough 4650

**Community Parade/Ride/Cruise** 

Picture 1: Regrouping at Walker Street. Picture 2:. Heading out to Biggenden

**Buxton Car and Bike Show** 

Pictures: #1-2 Buxton Car and Bike Show. Picture #3 Miners Arms Torbanlea

St Helen's, Other Rides and Events on the Fraser Coast

**Out and About on the Capricorn Coast** 

**Capricorn Coast – Rick Travelling the US** 