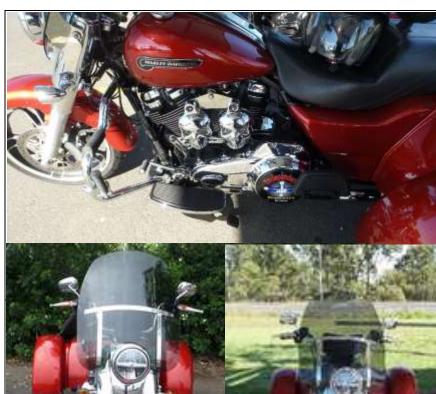

#### FOR SALE #1

#### 2018 HARLEY-DAVIDSON FREEWHEELER \$34000

Wild Red Paint

This is your perfect opportunity to get on to a Harley-Davidson Trike with Low Kilometres (11k )and in extremely good Nic for a fraction of the New Price. Genuine reason for sale.

- Still under new bike warranty and fitted with many extras.
- This bike has been well maintained and looked after it has been fitted with:-
- Tinted windshield
- Ultimate Seat" imported from the U.S.
- Engine guard and highway pegs
- Harley risers
- Cooling fan
- Oil temp and volt meters
- Rear luggage rack
- Pillion and Rider backrests
- Plus more, all original parts supplied with the bike

Phone: Dave 0417711727 if interested