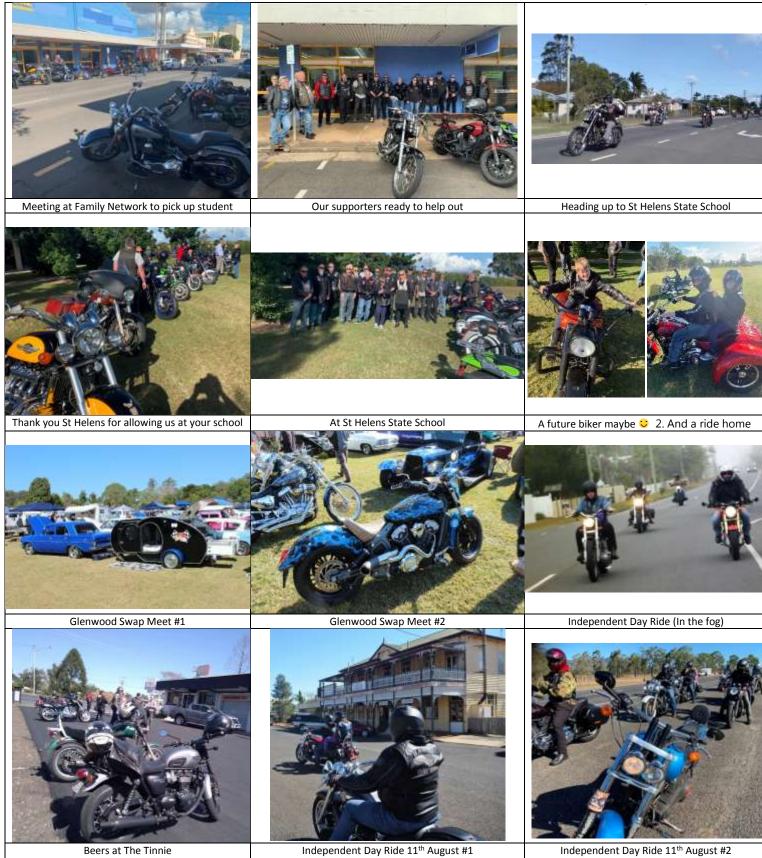

New Workshops and store front - 276 Kent Street Maryborough 4650

**Community Parade/Ride/Cruise** 

Picture 1: Regrouping at Walker Street. Picture 2:. Heading out to Biggenden

**Buxton Car and Bike Show** 

Pictures: #1-2 Buxton Car and Bike Show. Picture #3 Miners Arms Torbanlea

St Helen's, Other Rides and Events on the Fraser Coast

**Out and About on the Capricorn Coast** 

**Capricorn Coast – Rick Travelling the US** 