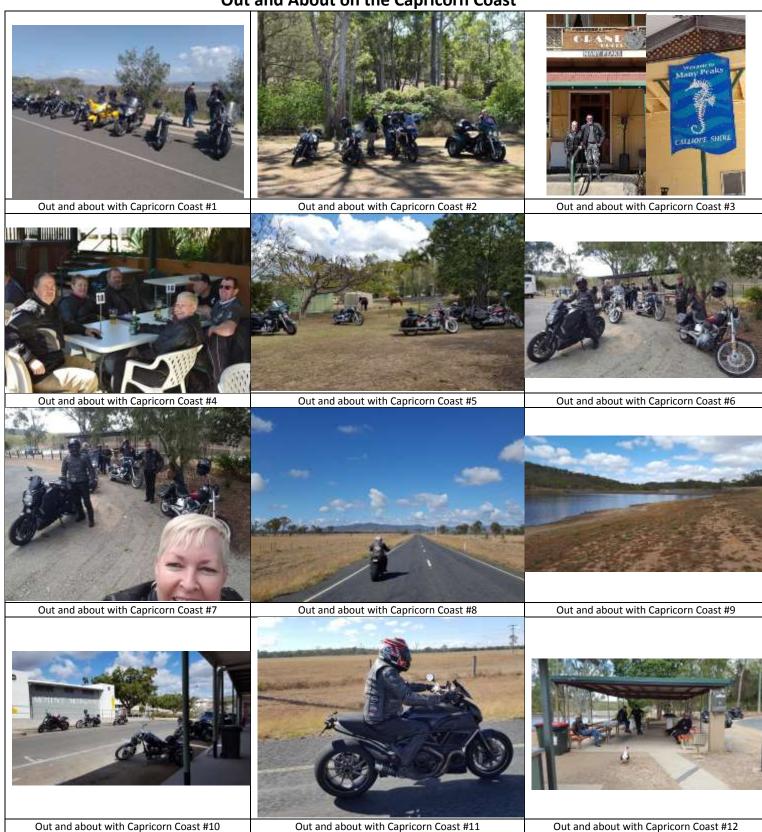

Pictures: #1-2 Buxton Car and Bike Show. Picture #3 Miners Arms Torbanlea

St Helen's, Other Rides and Events on the Fraser Coast

**Out and About on the Capricorn Coast** 

**Capricorn Coast – Rick Travelling the US** 