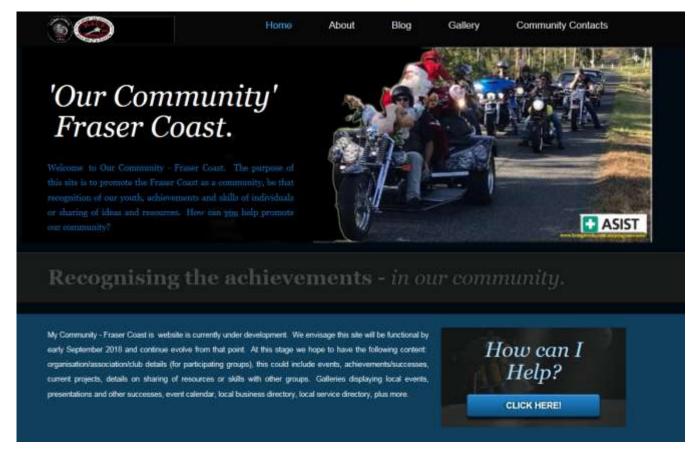

## **OUR COMMUNITY**

Independent Riders in partnership with other groups and community minded organisations are in the process of developing a website with linked Facebook page that promotes achievements within our community.

The website located at: <u>www.ourcommunityfrasercoast.com.au</u> is still under construction but will include the following:

- Achievements/successes of social groups and Not for Profit organisations including social motorcycle and car groups
- Promotion of organisations or businesses that demonstrate a commitment to our community
- Promotion of local small business
- 4 Recognition of individual achievements as well as the achievements of our youth
- Promotion of local events that support local causes

There has been a bit of delay with the site however large parts of LDAT workshops pages are running, with MACE and Fraser Coast Family Network to be available soon. Image below of the opening page of the site.