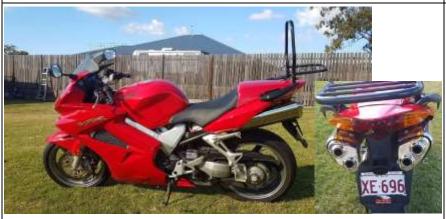

## 2004 HONDA VFR LOW KM'S 13517km's

Registration until end Nov. \$5800 ono - no problems getting passed for Roadworthy. Includes rear gear rack. Was immaculate until it fell off stand in driveway causing some fairing scratches but other than that it's very tidy and had only one owner who rode it to work and the off weekend. Selling for friend

More details, phone: 0407 151216