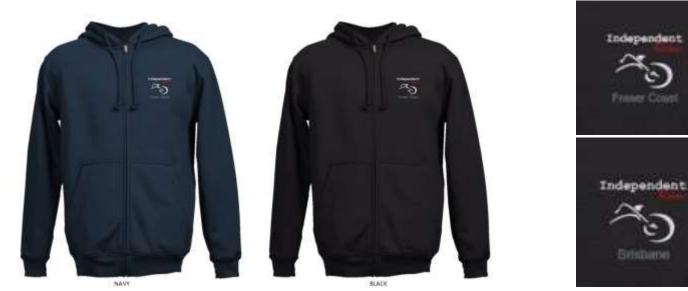

Red writing (location) initially Fraser Coast or Australia. Option for Capricorn Coast or Brisbane Waiting on final pricing for fitted and long sleeve options Positioning of logo may alter slightly.

Shirts now available from \$25 short sleeve, \$35.00 Long Sleeve. Singlet's also available

Embroidered Dress Shirts AND Hoodies available - By order only Enquiries 0400 690981 New Patches

Some of our embroidered patches. From \$9.00 to per piece See Julie 0400 690981

If you are interested in coming along to any of our advertised events or need more info, please contact Julie or Michael at info@eatmyshorts.com.au or mobile 0409 575284 or 0400 690981