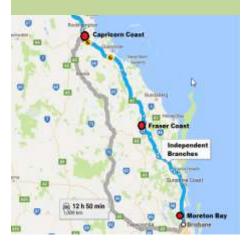

## Where are Independent Riders?

Independent Riders have supporters as far south as the Gold Coast and to the north Cairns with the odd supporter in most Australian states and territories. While spread around our main contact points are Brisbane (Moreton Bay), Fraser and Capricorn Coast (Branches and contact details provided in this newsletter.

#### **INDEPENDENT RIDERS CAPRICORN COAST**

For those interested in attending Capricorn Coast events their two contacts are: Debbie Foster: 0421 114630.

Debbie can also be e-mailed on: <u>capricorncoast@eatmyshorts.com.au</u> and have their own ride calendar on the Independent website, tas well as their own Facebook Page, search "Indpendent Riders Capricorn Coast"

#### **INDEPENDENT RIDERS MORETON BAY**

For those interested in attending Moreton Bay events their two contacts are: Jan Cunningham: 0408 744219 and Kevin Cunningham: 0408 744219.

Jan and Kevin (Batman), can also be e-mailed on: windinmyhair@eatmyshorts.com.au and have their own ride calendar on the Independent website, tas well as their own Facebook Page, search "Indpendent Riders Moreton Bay"