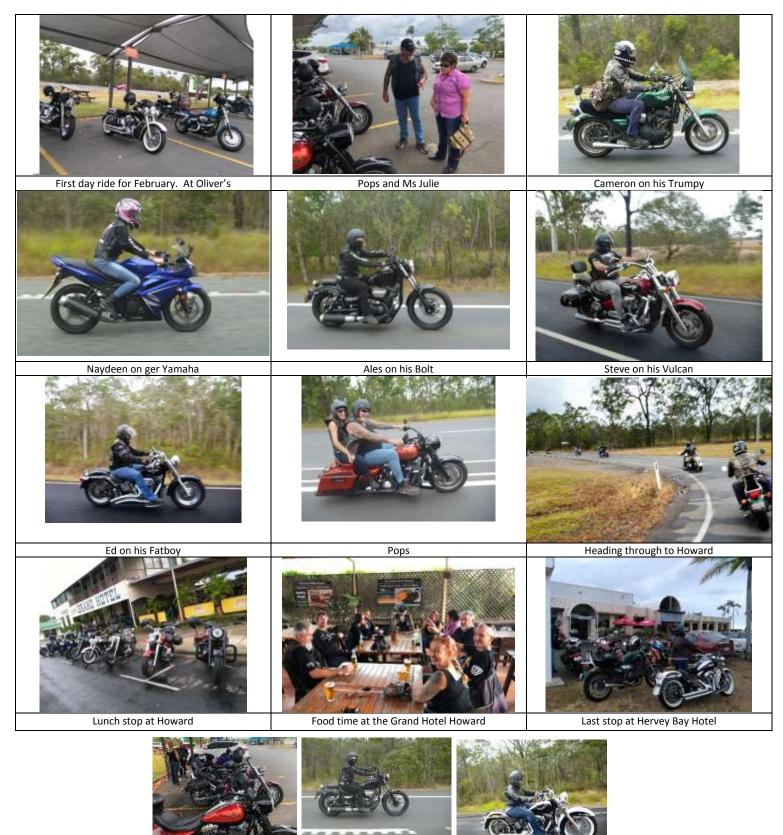

## FEBRUARY PICTURES WITH INDEPENDENT RIDERS

**First Day Ride for February** 

Picture -1: Parked up at Oliver's. Picture 2: Another picture of Alex. Pic 3: Ms Julie on her Soft tail

## FEBRUARY PICTURES WITH INDEPENDENT RIDERS

Out and about with Fraser Coast

Pic 1 Drinks at the Tinnie Pic 2 Independent ute gets a park in the back bar 😳 Pic 3 Picking up riders at Torbanlea

## FEBRUARY PICTURES WITH INDEPENDENT RIDERS

**Out and about with Capricorn Coast** 

Pic 1-3: Out and about on the Capricorn Coast