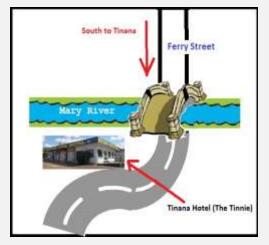

Meet us for a drink and a laugh at The Tinana Hotel (The Tinnie), Ferry Street, Maryborough Friday nights from 5.30pm onwards. Hope to see you there

Until next time, stay safe... Independent Riders

We can be found each Friday afternoon / evening from around 5.30 PM at The Tinana Hotel, The Tinnie, just over The Lamington Bridge in Tinana. We are usually located near the bar or on warm days out front in the garden bar. During winter, we softies will be in side to stay warm <sup>©</sup>

#### **Directions to Tinnie Hotel Maryborough**

х

Help us help others. Need more info? E-mail: info@eatmyshorts.com.au