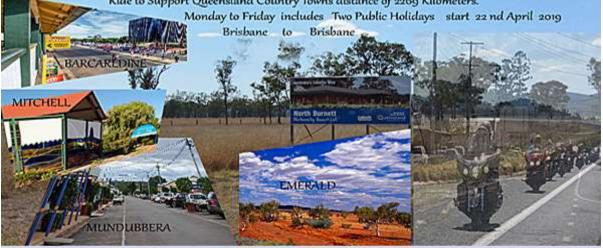

## Monday April 22nd 2019

Total Kilometers 2269

22 April -Brisbane to Mundubbera
23 April - Mundubberra to Emerald
24 April - Emerald to Barcarldine
25 April Barcarldine to Mitchell
26 April - Mitchell to Brisbane

345 Klms (Public Holiday) 505klms 310Klms 506klms (Public Holiday) 567klms

## Ride Supporting Queensland Outback Country Towns.

This ride is to support and spend money in these country towns Monday 22nd is a Public Holiday and 25th is Anzac Day so we will support the Barcarldine Diggers Dawn Service.

Remembering Kevin and I have ridden these roads many times so if you want to tag along there are no fees, restrictions or pressure to stay for the whole ride, leave or join anytime.

JUST REMEMBER WE ARE SUPPORTING OUTBACK TOWNS total of approx 2269 klm

## RIDE SUPPORTING QUEENSLAND OUTBACK TOWNS First Annual Ride Starts: 22nd April 2019