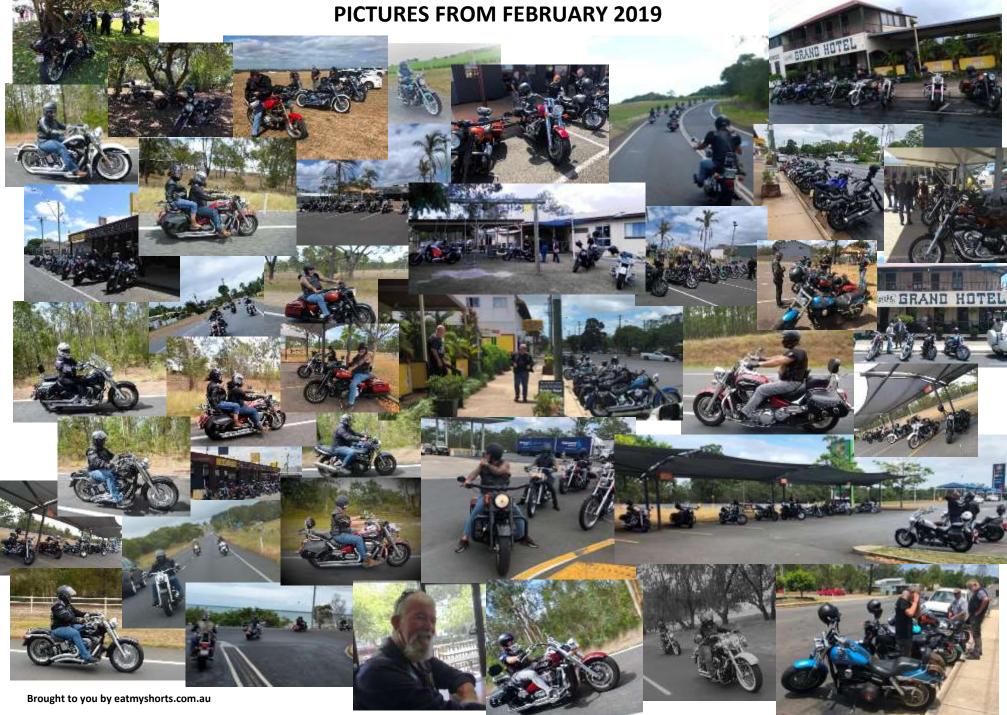

## FEBRUARY PICTURES WITH INDEPENDENT RIDERS

**First Day Ride for February** 

Picture -1: Parked up at Oliver's. Picture 2: Another picture of Alex. Pic 3: Ms Julie on her Soft tail

## FEBRUARY PICTURES WITH INDEPENDENT RIDERS

Out and about with Fraser Coast

Pic 1 Drinks at the Tinnie Pic 2 Independent ute gets a park in the back bar 😳 Pic 3 Picking up riders at Torbanlea

## FEBRUARY PICTURES WITH INDEPENDENT RIDERS

**Out and about with Capricorn Coast** 

Pic 1-3: Out and about on the Capricorn Coast