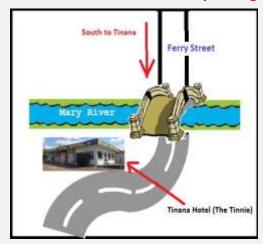

#### **Directions to Tinnie Hotel Maryborough**

Help us help others. Need more info?

E-mail: info@eatmyshorts.com.au

Meet us for a drink and a laugh at The Tinana Hotel (The Tinnie), Ferry Street, Maryborough Friday nights from 5.30pm onwards. Hope to see you there

Until next time, stay safe... Independent Riders

We can be found each Friday afternoon / evening from around 5.30 PM at The Tinana Hotel, The Tinnie, just over The Lamington Bridge in Tinana. We are usually located near the bar or on warm days out front in the garden bar. During winter, we softies will be in side to stay warm ©