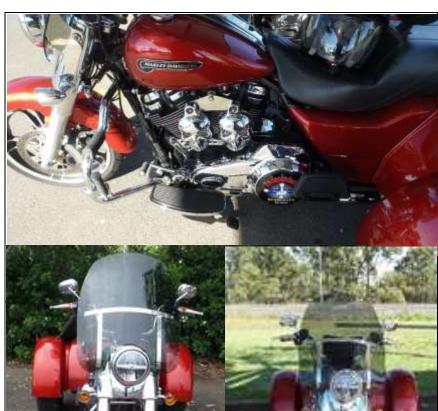

#### 2018 HARLEY-DAVIDSON FREEWHEELER \$34000

Wild Red Paint

This is your perfect opportunity to get on to a Harley-Davidson Trike with Low Kilometres (11k )and in extremely good Nic for a fraction of the New Price. Genuine reason for sale.

- Still under new bike warranty and fitted with many extras.
- This bike has been well maintained and looked after it has been fitted with:-
- Tinted windshield
- Ultimate Seat" imported from the U.S.
- Engine guard and highway pegs
- Harley risers
- Cooling fan
- Oil temp and volt meters
- Rear luggage rack
- Pillion and Rider backrests
- Plus more, all original parts supplied with the bike