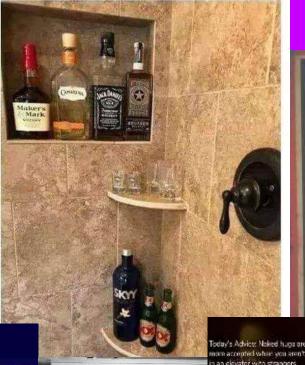

#### This Month's Humor and Quotes

My doctor said now that I'm older
I need to install a bar in the shower

DON'T

GROW UP

TRAP

My mate started having sex with twins, so I asked him how do you tell them apart? He said it's easy, Jenny has long straight black hair