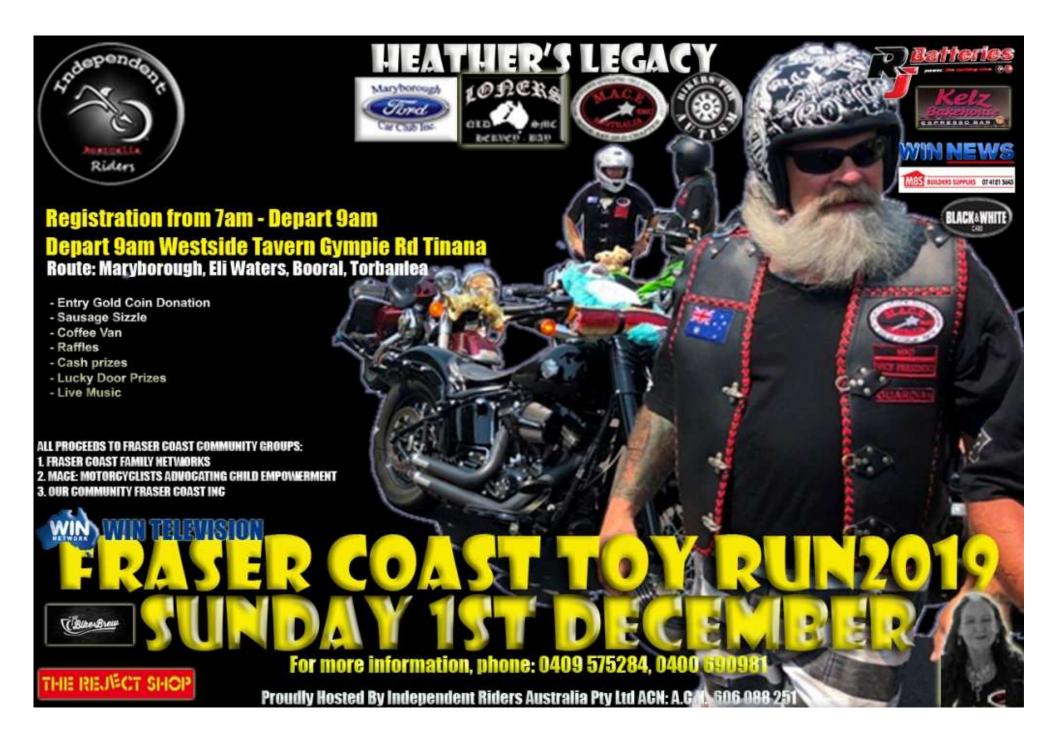

#### Fraser Coast Toy Run 2019

WHEN: Sunday 1st December 2019

Registration from 7.30AM depart 9.30AM. TIME:

**DETAILS:** Proceeds from this year's event going to: Fraser Coast Family Networks, MACE Wide Bay (Child Protection), Our Community Fraser Coast (Not for profit providing our young disadvantaged and disabled with opportunities to succeed)

Cash raffles on the day, merchandise including event shirt and patch, Big raffle includes colour television and much more. This year we will have stalls at both Station Square in Maryborough as well as Stocklands in Hervey Bay.

Cost: Gold Coin Donation.

#### Toy Run Stalls Stocklands Hervey Bay:

11 and 27<sup>th</sup> of September, 10<sup>th</sup> and 23<sup>rd</sup> of October, 8<sup>th</sup> and 20<sup>th</sup> of November.

NEED MORE INFO? PH MICHAEL: 0409 575284 or JULIE: 0400 690981