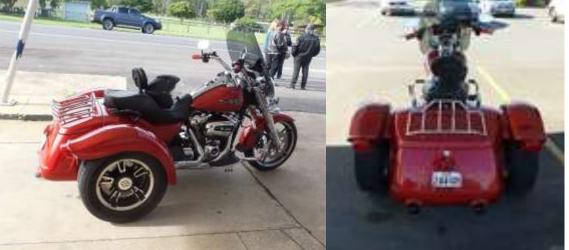

#### 2018 HARLEY-DAVIDSON FREEWHEELER \$34000

Wild Red Paint

This is your perfect opportunity to get on to a Harley-Davidson Trike with Low Kilometres (11k )and in extremely good Nic for a fraction of the New Price. Genuine reason for sale.

- Still under new bike warranty and fitted with many extras.
- This bike has been well maintained and looked after it has been fitted with:-
- Tinted windshield
- Ultimate Seat" imported from the U.S.
- Engine guard and highway pegs
- Harley risers
- Cooling fan
- Oil temp and volt meters
- Rear luggage rack
- Pillion and Rider backrests
- Plus more, all original parts supplied with the bike