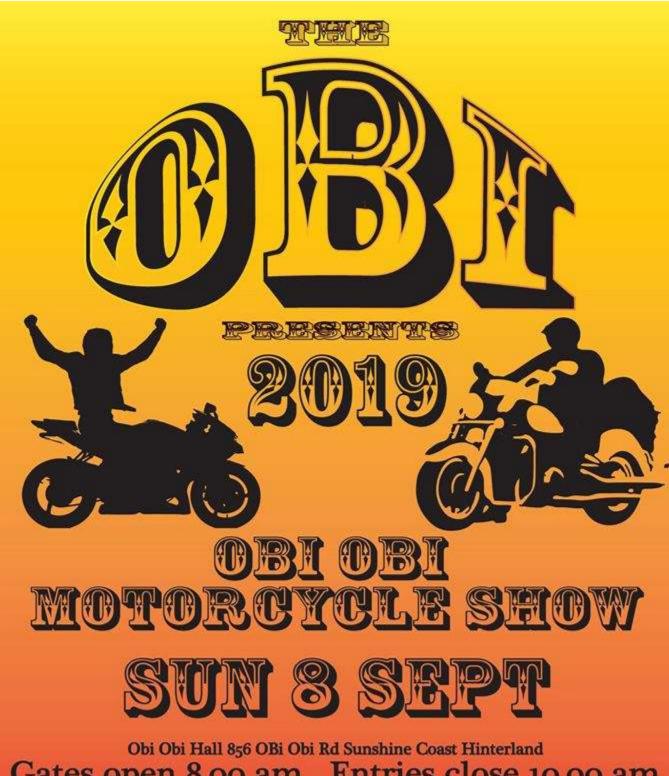

#### September 2019

- 1st September. Fathers Day Show and Shine Tiaro, Flyer with this Newsletter
- 8th September. Obi Obi Bike Show, Flyer with this Newsletter
- 15th September. Fraser Coast Swap Meet, see our website for details
- 15<sup>th</sup> September. Bereavement Car and Bike Show Gladstone, Flyer with this Newsletter
- 15th September. Motorbike Drought Meet Kingaroy, Flyer with this Newsletter
- 21st September Grimes Family Poker Run. Darling Downs, Flyer with this newsletter
- 20-22<sup>nd</sup> September. Redcliffe Odyssey, see our website for details