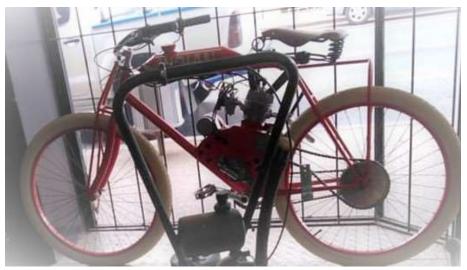

#### **Cherry Red Indian Replica**

Last August Gillian Kerr lost her husband Robbie to a horrific accident. She approached us at the workshop and enquired about a "Tribute Bike" for Robbie.

With an original 1920's seat and a photo of the design she wanted, thoughts began to make this loving gesture come to life. Starting with a frame that was cut, welded, sanded and modifications made, our biggest hurdle was the white wall tyres for the bike. Hours turned into days trying to find somewhere in Australia to get them. With no luck a phone call to Gillian, she sourced them from the USA.

Meanwhile the seat was re-covered, the stickers ordered and the tyres arrived a short time later. The students were still busy working on the bike when Gillian came with the tyres. This beautiful bike was taking shape. Pulled apart she was sanded down again and had been prepped for painting. The students worked hard to get her sanded and undercoated. The painting began, piece by piece this bike started to look like the picture.

Once the paint was dry, she was put back together, engine mounted and put in the shop window to be displayed while waiting for Gillian to return from her holiday. We cannot wait for Gillian to see what we have crafted for her and hope that she has many years of enjoyment, happiness and pleasure from what she started. From what started as an old neglected bike frame and a seat from New Zealand that is now the beautiful Cherry Red Indian replica that she is today, see image with this article. (Article by Cindy Huber)