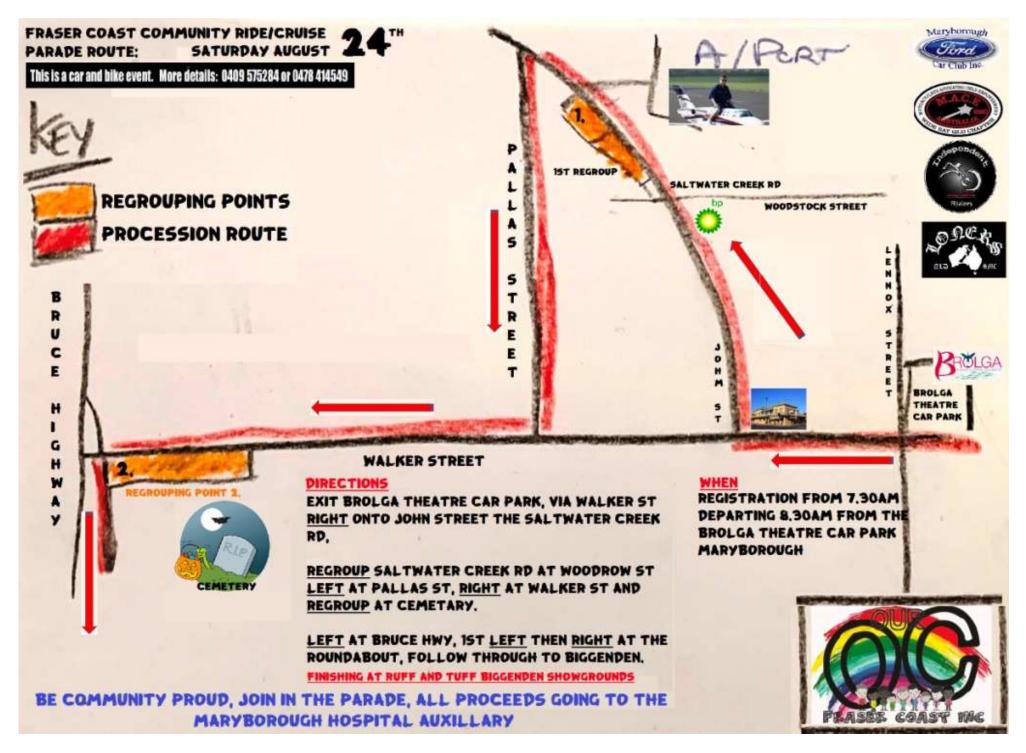

#### Community Car/Bike Parade 24th August 2019

Independent Riders prides itself on its ability to work with and share resources/information with other organisations and community groups. Where we believe that participation in an event would conflict with our standards of community spirit, we are compelled to withdraw our support.

Saturday 24th of August. Mark this on your calendar. To show those within our community that community spirit is alive and well on the Fraser Coast; Independent Riders will be partnering with the Maryborough Ford Club and other community groups to run a parade through parts of Maryborough followed by a ride/cruise to Biggenden to support Ruff and Tuff car/bike show. All proceeds from the parade will go to Maryborough Hospital Axillary. Proceeds from the Biggenden event will also go to the Auxiliary. Flyer and mud map with this newsletter