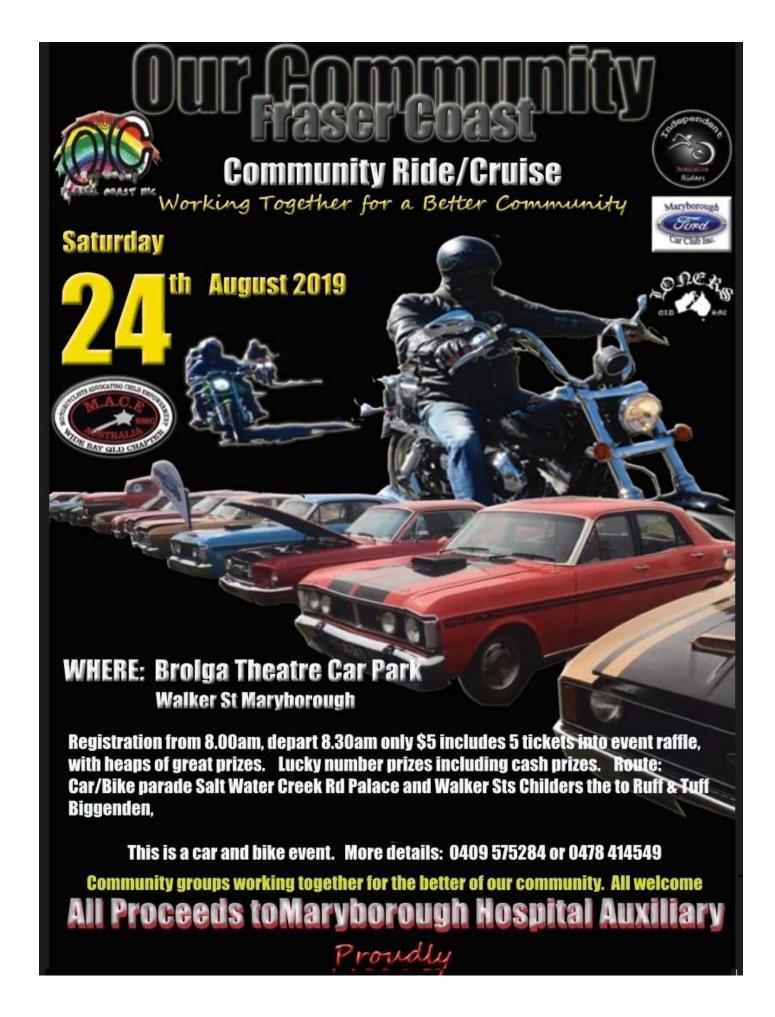

#### Community Car/Bike Parade 24th August 2019

Independent Riders prides itself on its ability to work with and share resources/information with other organisations and community groups. Where we believe that participation in an event would conflict with our standards of community spirit, we are compelled to withdraw our support.

Saturday 24th of August. Mark this on your calendar. To show those within our community that community spirit is alive and well on the Fraser Coast; Independent Riders will be partnering with the Maryborough Ford Club and other community groups to run a parade through parts of Maryborough followed by a ride/cruise to Biggenden to support Ruff and Tuff car/bike show. All proceeds from the parade will go to Maryborough Hospital Axillary. Proceeds from the Biggenden event will also go to the Auxiliary. Flyer and mud map with this newsletter