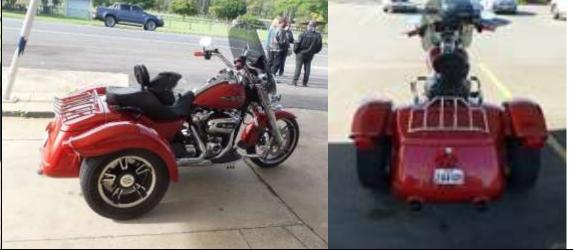

### 2018 HARLEY-DAVIDSON FREEWHEELER \$34000

Wild Red Paint

This is your perfect opportunity to get on to a Harley-Davidson Trike with Low Kilometres (11k )and in extremely good Nic for a fraction of the New Price. Genuine reason for sale.

- Still under new bike warranty and fitted with many extras.
- This bike has been well maintained and looked after it has been fitted with:-
- Tinted windshield
- Ultimate Seat" imported from the U.S.
- Engine guard and highway pegs
- Harley risers
- Cooling fan
- Oil temp and volt meters
- Rear luggage rack
- Pillion and Rider backrests
- Plus more, all original parts supplied with the bike