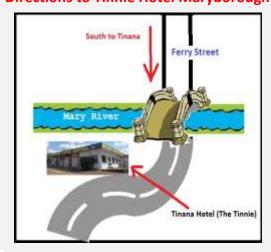

### **Directions to Tinnie Hotel Maryborough**

Help us help others. Need more info?

E-mail: info@eatmyshorts.com.au

4

Meet us for a drink and a laugh at The Tinana Hotel (The Tinnie), Ferry Street, Maryborough Friday nights from 5.30pm onwards. Hope to see you there

Until next time, stay safe... Independent Riders

We can be found each Friday afternoon / evening from around 5.30 PM at The Tinana Hotel, The Tinnie, just over The Lamington Bridge in Tinana. We are usually located near the bar or on warm days out front in the garden bar. During winter, we softies will be in side to stay warm ©