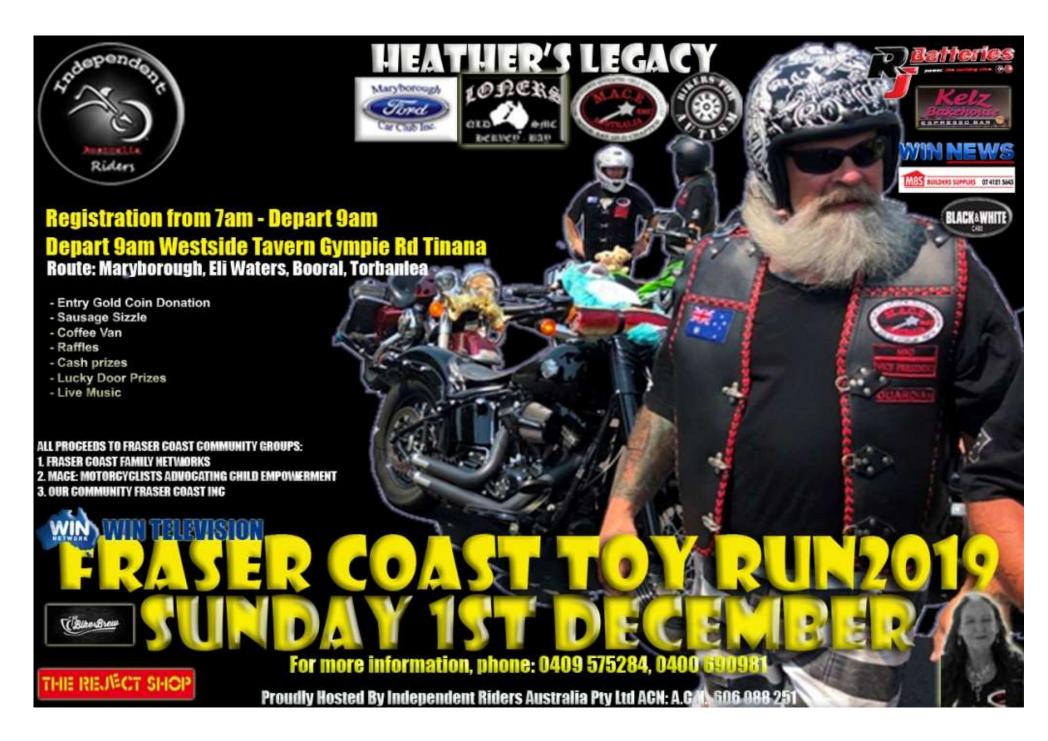

### Fraser Coast Toy Run 2019

• WHEN: Sunday 1st December 2019

• **TIME:** Registration from 7.30AM depart 9.30AM.

**DETAILS:** Proceeds from this year's event going to: Fraser Coast Family Networks, MACE Wide Bay (*Child Protection*), Our Community Fraser Coast (*Not for profit providing our young disadvantaged and disabled with opportunities to succeed*)

Cash raffles on the day, merchandise including event shirt and patch, Big raffle includes colour television and much more. This year we will have stalls at both Station Square in Maryborough as well as Stocklands in Hervey Bay.

Cost: Gold Coin Donation.

### Toy Run Stall Dates Station Square Maryborough:

- 1. Thursday 12th September. Bottle shop end
- 2. Friday 20th September. Bottle shop end
- 3. Thursday 26th September. Bottle shop end
- 4. Friday 4th October. Noni B end
- 5. Friday 11th October. Bottle shop end
- 6. Thursday 17th October. Bottle shop end
- 7. Thursday 24th October. Bottle shop end
- 8. Friday 1st November. Bottle shop end
- 9. Thursday 7th November. Noni B end
- 10. Thursday 21st November. Bottle shop end
- 11. Friday 29th November. Bottle shop end

### Toy Run Stalls Stocklands Hervey Bay:

11 and 27<sup>th</sup> of September, 10<sup>th</sup> and 23<sup>rd</sup> of October, 8<sup>th</sup> and 20<sup>th</sup> of November.

NEED MORE INFO? PH MICHAEL: 0409 575284 or JULIE: 0400 690981