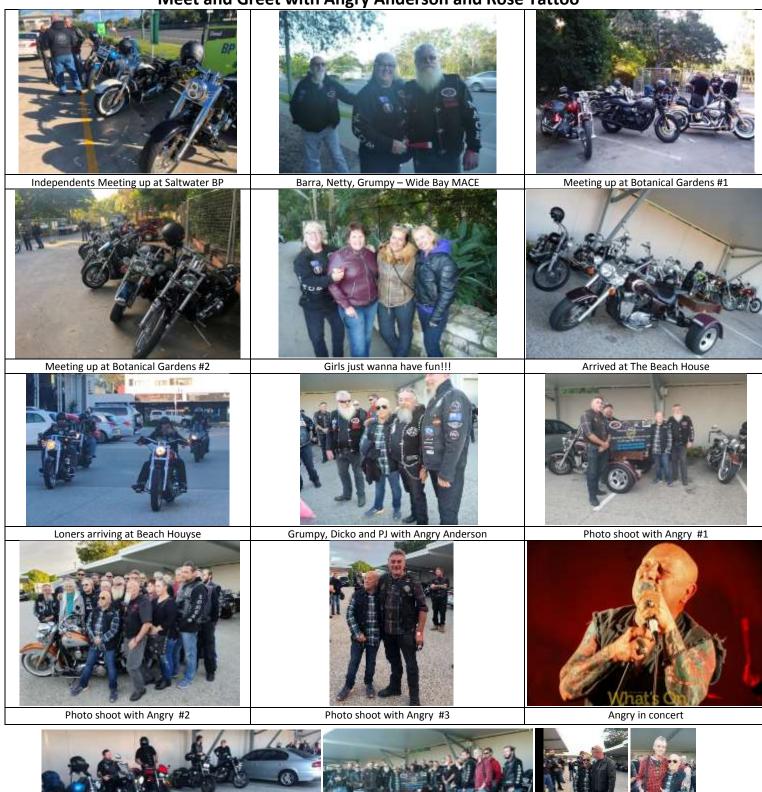

Pictures: Meet and Greet with Angry Anderson and Rose Tattoo

**Out and About on the Fraser Coast** 

Picture 1: Puma South Day Ride 23 June. Picture 2:. Day ride 30 June, South of Gympie

Out and about with Moreton Bay