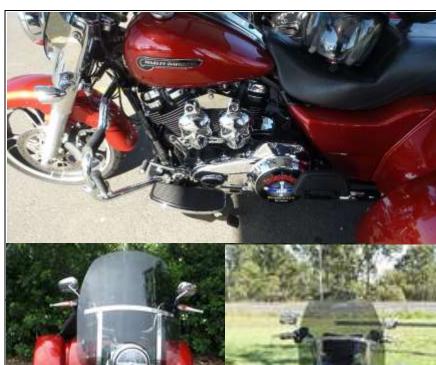

### 2018 HARLEY-DAVIDSON FREEWHEELER \$34000

Wild Red Paint

This is your perfect opportunity to get on to a Harley-Davidson Trike with Low Kilometres (11k )and in extremely good Nic for a fraction of the New Price. Genuine reason for sale.

- Still under new bike warranty and fitted with many extras.
- This bike has been well maintained and looked after it has been fitted with:-
- Tinted windshield
- Ultimate Seat" imported from the U.S.
- Engine guard and highway pegs
- Harley risers
- Cooling fan
- Oil temp and volt meters
- Rear luggage rack
- Pillion and Rider backrests
- Plus more, all original parts supplied with the bike