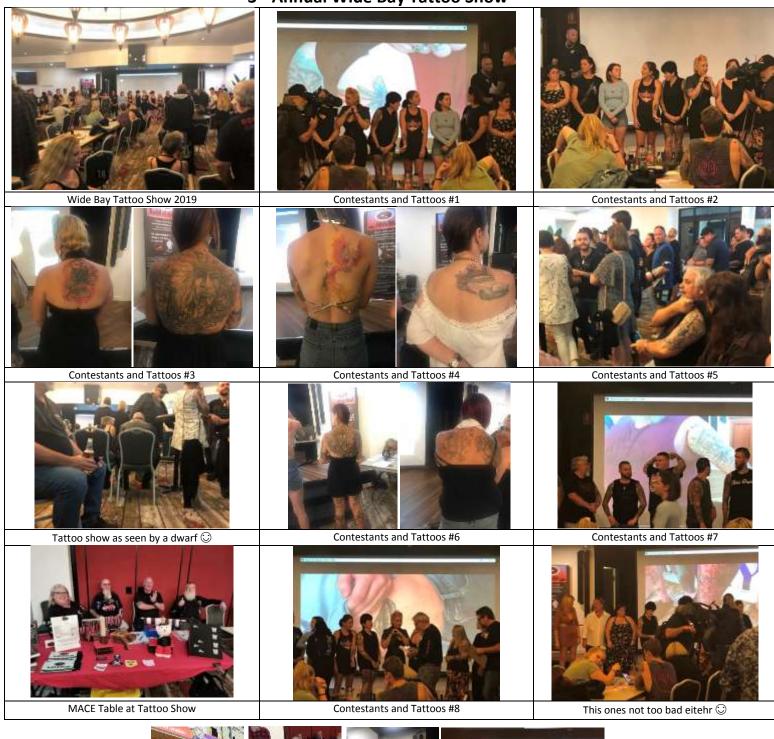

3<sup>rd</sup> Annual Wide Bay Tattoo Show

Pictures: #2 Under the Gun Maryborough #2 Kerrin and Leanne #3 Noel MC from Under the Gun Tattoo's #4 Contestants

**Meet and Greet with Angry Anderson and Rose Tattoo** 