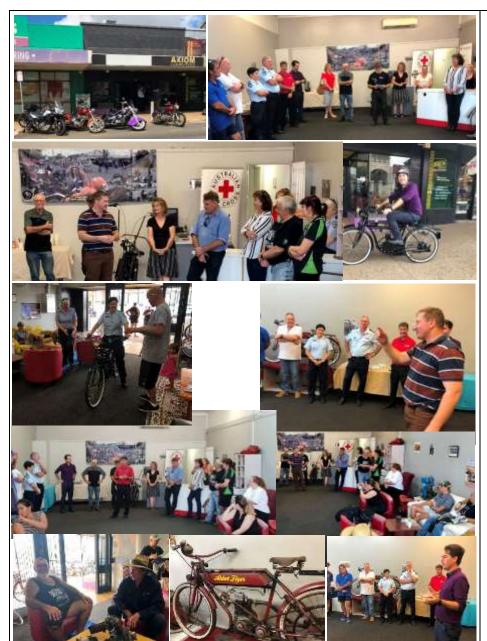

### INDEPENDENT RIDERS WORKSHOPS

Volunteers have been busy at the new Independent Riders Workshops with the official opening on the 7<sup>th</sup> March 2019. Being a big success. Dignitaries on the day include Fraser Coast Mayor George Seymour, State MP Bruce Saunders and Federal MP Llew O'Brien. A visit a week or so later by Deputy Prime Minister Michael McCormack, where it was announced that \$20,000 would be given to the workshops to assist in purchasing of more tools and computers.

Pictures on the left are from the opening day.

Shane Muller from The Bikers Brew is kindly supporting this venture. Bikers Brew is on the corner of Walker and Ferry St's Maryborough, (the old Shamrock). If you are in town pop in and say 'hi', check out the bikes, old and new, or enjoy a coffee, drink, snack or meal. By doing this we support local business who support us.

# Contact Sean on 0408 193750 or Kath 0487 005141 for more details on the workshops

We have moved! Now located at 276 Kent Street Maryborough with workshops opening their doors March 2019. Motorised scooters can be custom made and ordered, ask Sean how/costs. It is believed that with support. these workshops will provide opportunities of employment for our youth.

New Workshops and store front – 276 Kent Street Maryborough 4650

**Love Your Sister Charity Run/Cruise** 

Picture 1: Bike riders who attended the run. Picture 2:. Day 2: Car drivers who attended the event.