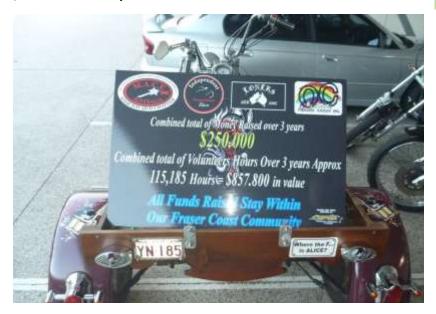

### Our achievements to date

On the 27<sup>th</sup> of December 2013, Independent Riders Australia presented its first check of, \$1500 to Spina Bifida Hydrocephalus Qld. On Saturday 20<sup>th</sup> December 2014 we signed our last cheque for 2014, bringing our total donation of cash, services and goods for the 12 month period to: **\$22,324.85**. December 2017 saw this amount exceed \$90,000 and by March 2019 this amount exceeded \$125,000.