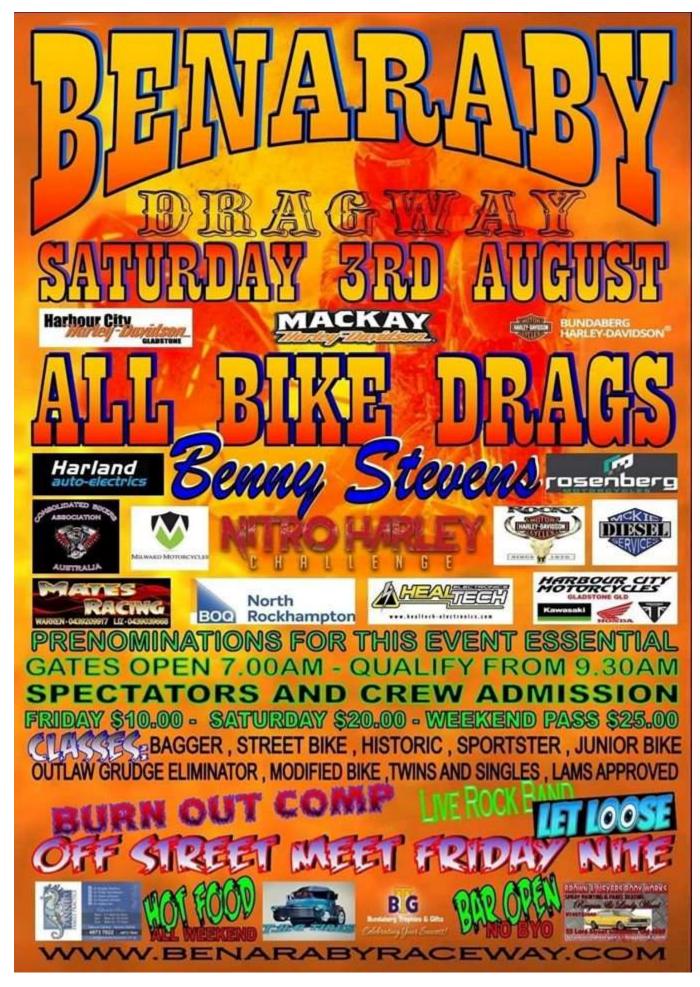

### August/September 2019:

- 03 August Bernaraby Drags. (Capricorn Coast, See website for details
- 04 August Buxton Classic Car/Bike Show See website for details
- 04 August Gympie Ulysses Poker Run. Flyer with this newsletter
- 24 August Ruff and Tuff Car/Bike Show. Flyer with this newsletter
- 21st September Grimes Family Poker Run. Darling Downs, Flyer with this newsletter