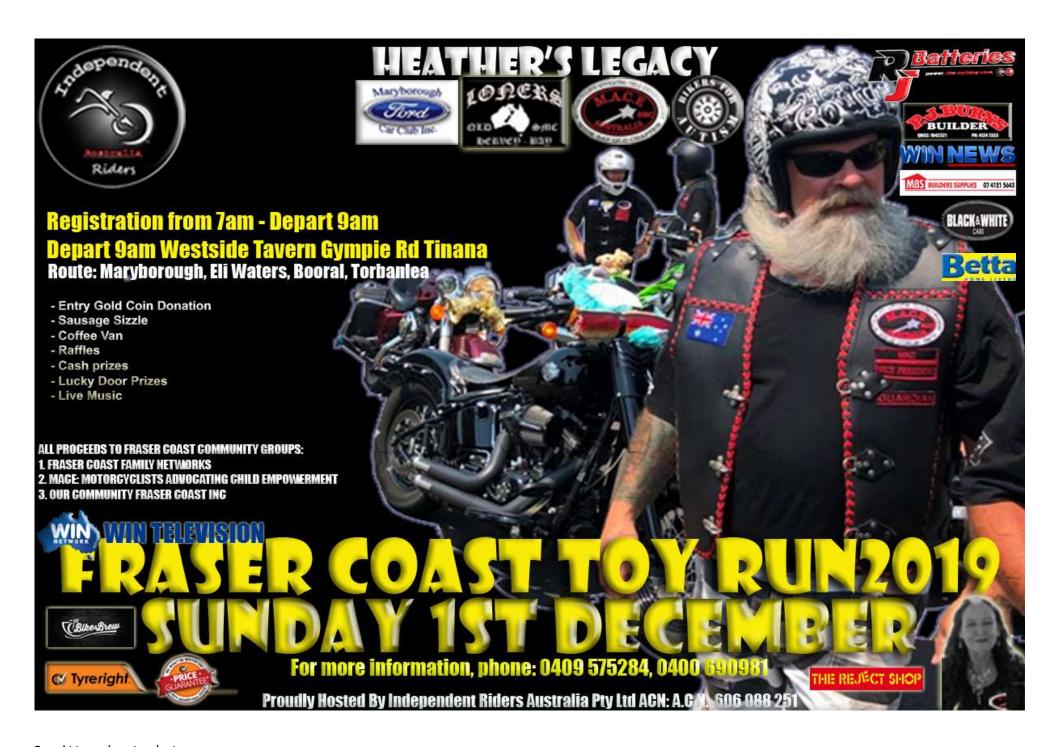

## Fraser Coast Toy Run 2019

• WHEN: Sunday 1st December 2019

• **TIME:** Registration from 7.30AM depart 9.30AM.

**DETAILS:** Proceeds from this year's event going to: Fraser Coast Family Networks, MACE Wide Bay (*Child Protection*), Our Community Fraser Coast (*Not for profit providing our young disadvantaged and disabled with opportunities to succeed*)

Cash raffles on the day, merchandise including event shirt and patch, Big raffle includes colour television and much more. This year we will have stalls at both Station Square in Maryborough as well as Stocklands in Hervey Bay.

Cost: Gold Coin Donation.

#### Toy Run Stalls Stocklands Hervey Bay:

11 and 27<sup>th</sup> of September, 10<sup>th</sup> and 23<sup>rd</sup> of October, 8<sup>th</sup> and 20<sup>th</sup> of November.

NEED MORE INFO? PH MICHAEL: 0409 575284 or JULIE: 0400 690981