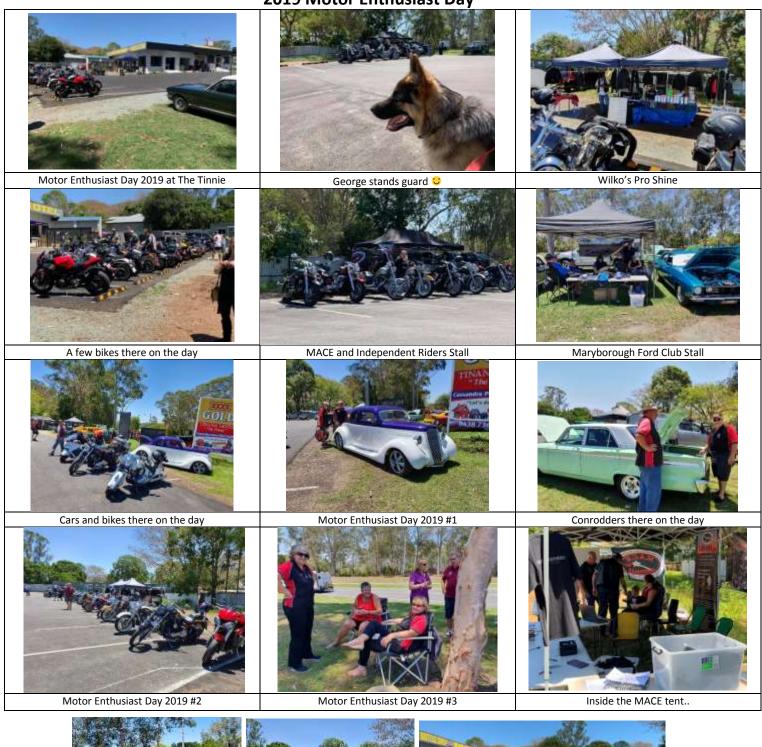

# **Motor Enthusiast Day**

 RESULTS: We had a great turnout at this year's Motor Enthusiast Day, thank you to all who supported the event. Independent Riders stall raised over \$500 on the day of which most went to benefactors of this years Fraser Coast Toy Run.

# **OCTOBER PICTURES WITH INDEPENDENT RIDERS**

2019 Motor Enthusiast Day

Motor Enthusiast Day 2019 – At The Tinana Hotel (The Tinnie)