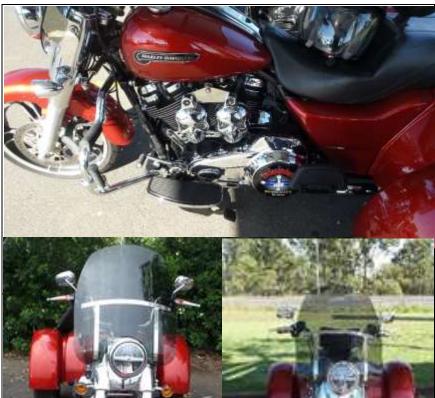

# FOR SALE #1

# 2018 HARLEY-DAVIDSON FREEWHEELER \$34000

Wild Red Paint

This is your perfect opportunity to get on to a Harley-Davidson Trike with Low Kilometres (11k )and in extremely good Nic for a fraction of the New Price. Genuine reason for sale.

- Still under new bike warranty and fitted with many extras.
- This bike has been well maintained and looked after it has been fitted with:-
- Tinted windshield
- Ultimate Seat" imported from the U.S.
- Engine guard and highway pegs
- Harley risers
- Cooling fan
- Oil temp and volt meters
- Rear luggage rack
- Pillion and Rider backrests
- Plus more, all original parts supplied with the bike

Phone: Dave 0417711727 if interested