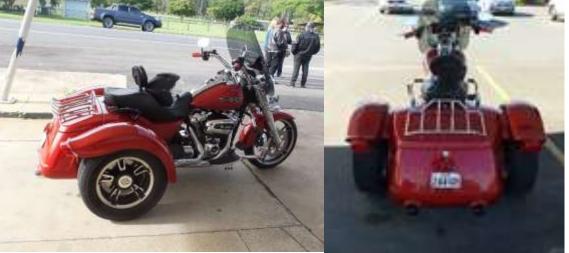

# FOR SALE #1

# 2018 HARLEY-DAVIDSON FREEWHEELER \$34000

Wild Red Paint

This is your perfect opportunity to get on to a Harley-Davidson Trike with Low Kilometres (11k )and in extremely good Nic for a fraction of the New Price. Genuine reason for sale.

- Still under new bike warranty and fitted with many extras.
- This bike has been well maintained and looked after it has been fitted with:-
- Tinted windshield
- Ultimate Seat" imported from the U.S.
- Engine guard and highway pegs
- Harley risers
- Cooling fan
- Oil temp and volt meters
- Rear luggage rack
- Pillion and Rider backrests
- Plus more, all original parts supplied with the bike

Phone: Dave 0417711727 if interested