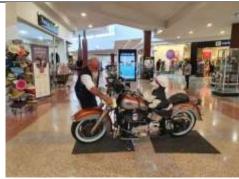

# **Motor Enthusiast Day**

 RESULTS: We had a great turnout at this year's Motor Enthusiast Day, thank you to all who supported the event. Independent Riders stall raised over \$500 on the day of which most went to benefactors of this years Fraser Coast Toy Run.