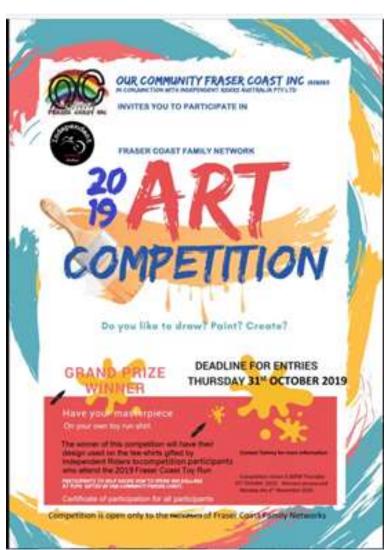

**2019 Art Competition**. To coincide with the Fraser Coast Toy Run, Our Community are again running its art competition with those at Fraser Coast Family Networks. Details of winners and their art work and shirt designs in our November Newsletter.

This is an exciting part of the year with participants receiving their own customised toy run shirt, the winner receiving their design on the shirt as well as medals for first through to third and everyone receiving a certificate. As an added bonus participants (with guidance from carers), will decide how \$500 should be spend at Family Networks.

At this stage funding is limited however the aim is to hold 2-3 similar events with other organisations, here on the Fraser Coast. If you feel your organisation may benefit from

this initiative contact either Michael 0409 575294 or Tammy 0439 649456.