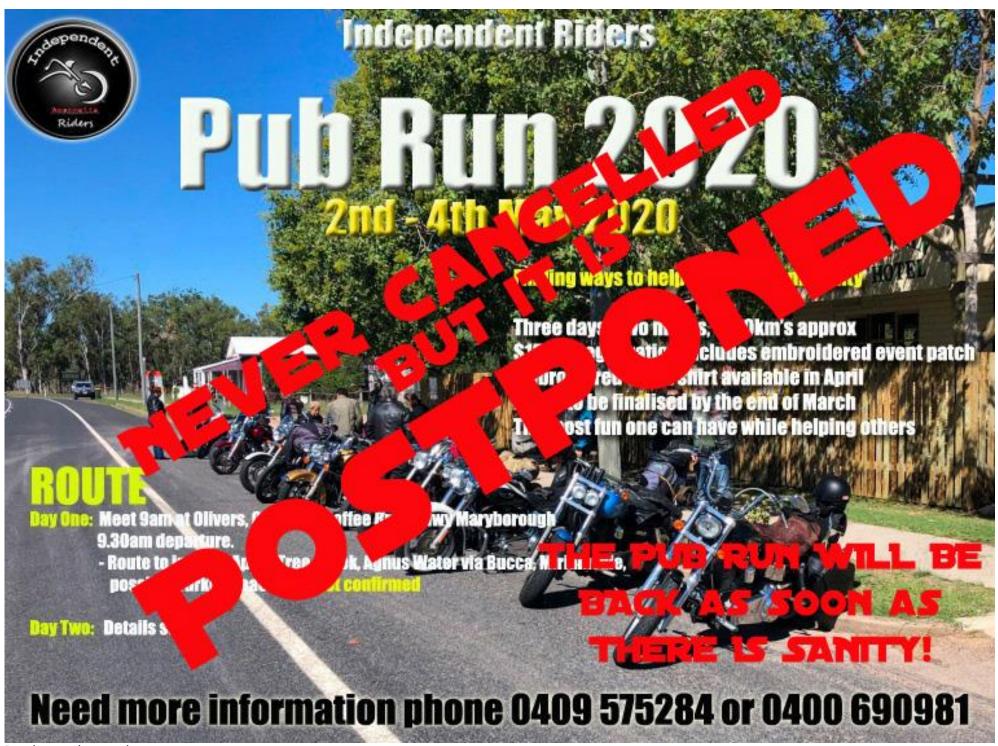

# 6th Annual 3 Day Pub Run - POSTPONED

WHEN: To be advised

WE never say cancelled but this event is postponed, we will return as soon as the world becomes sane!