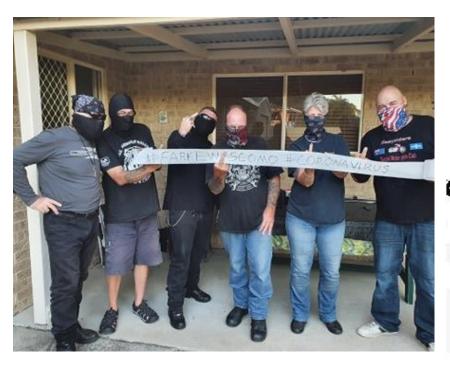

In February 2020 with the support of Fraser Coast Regional Council Caroline presented Fraser Toy Run sponsors and supporters with copies of her shirt and certificates of appreciation.

**2020 Disability Art Exhibition.** We are hoping this event will coincide with disability week later in the year. This project plans to run an art exhibition that is also coordinated by those participating; under the watchful eye of a local artist and carers. The exhibition will be open to those with disabilities across all organisations. More details soon.

<sup>\*\*</sup> Pictures displayed from Caroline's February Toy Run presentation