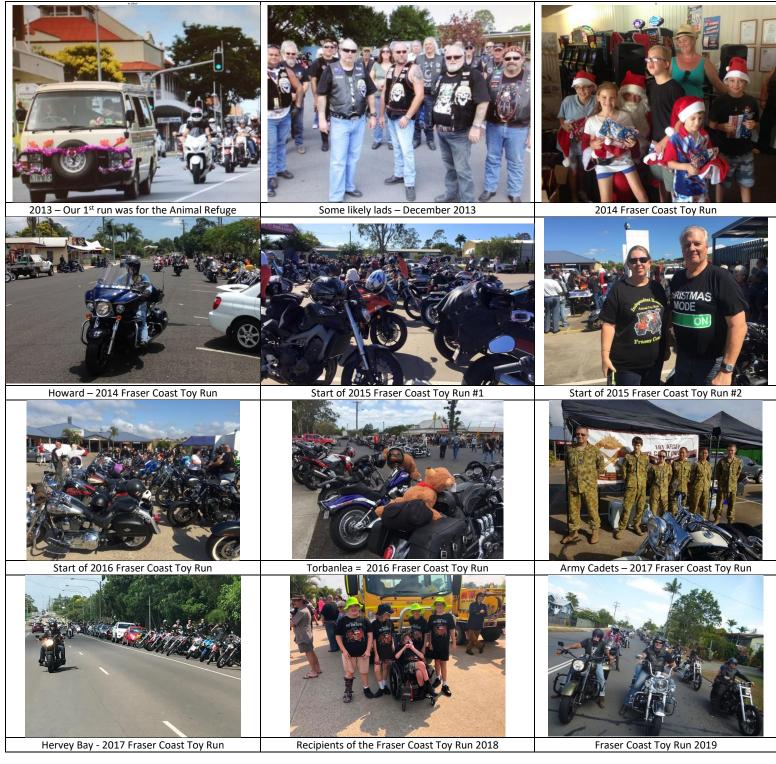

#### Our achievements to date

On the 27<sup>th</sup> of December 2013, Independent Riders Australia presented its first check of, \$1500 to Spina Bifida Hydrocephalus Qld. On Saturday 20<sup>th</sup> December 2014 we signed our last cheque for 2014, bringing our total donation of cash, services and goods for the twelve-month period to: **\$22,324.85**. December 2017 saw this amount exceed \$90,000 and by December 2019 this amount exceeded \$150,000.

Poker Runs 2013 - 2020

PIC #1 Smithy 2014 Poker Run PIC #2 Kieran and Julie 2015 Poker Run PC #3/4 Memories 2015 Poker Run

Fraser Coast Toy Runs 2013 - 2019

PIC #! 2014 Toy Run PIC #2 Toy Run 2015 PIC #3 Toy Run 2016 PYC #4 Toy Run 2018

Our Show and Shines 2015 - 2019

Moreton Bay, Capricorn Coast, Darling Downs 2015 – 2020