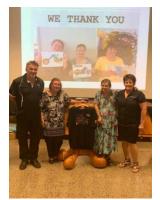

The main focus however of OCFC is to work with other local

organisations/institutions to promote and recognise the achievements of our disadvantaged and disabled. Since 2018 we have hosted art competitions with the 2019 winner, Caroline, becoming our Disability Ambassador for 2020

In February 2020 with the support of Fraser Coast Regional Council Caroline presented Fraser Toy Run sponsors and supporters with copies of her shirt and certificates of appreciation.

**2020 Disability Art Exhibition.** We are hoping this event will coincide with disability week later in the year. This project plans to run an art exhibition that is also coordinated by those participating; under the watchful eye of a local artist and carers. The exhibition will be open to those with disabilities across all organisations. More details soon.

<sup>\*\*</sup> Pictures displayed from Caroline's February Toy Run presentation