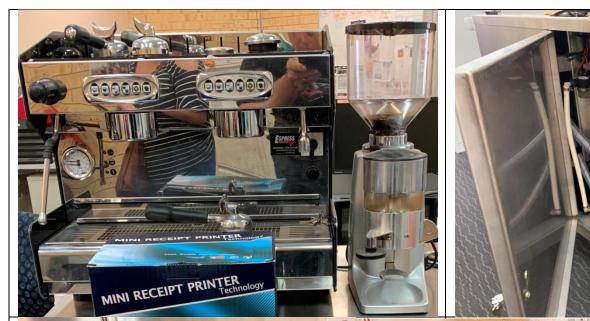

# Stainless Steel Barista/Coffee Machine

Comes with everything you need to start your own business Included with coffee machine:
Stainless steel bench, fully plumbed includes water filter, grinder, touch screen and till (never used), scanner, mini receipt printer.

Originally purchased for \$20,000 this machine has had no commercial use. For inspection and/or to make an offer over \$5,000 contact Michael or Julie

Phone: Michael 0409 575284 or Julie 0400 690981