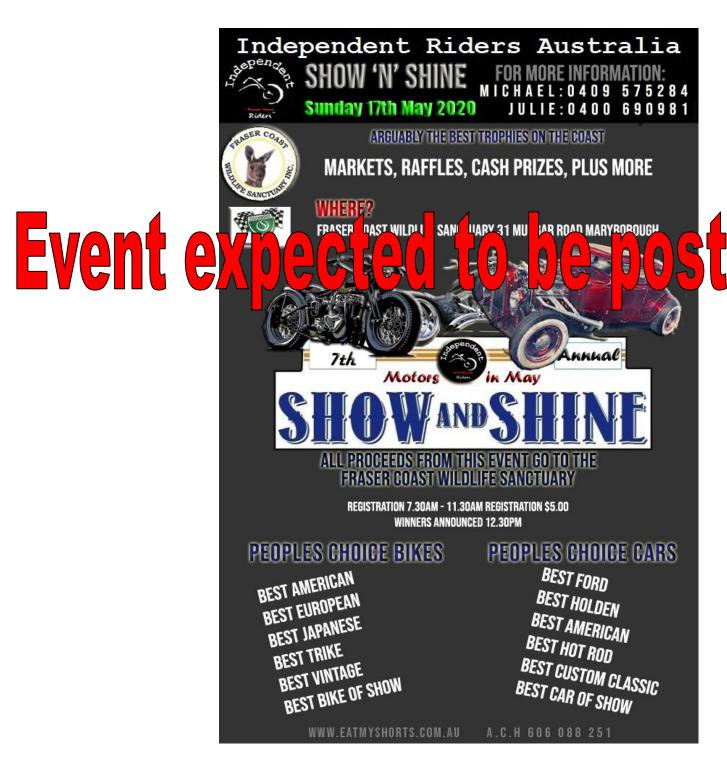

#### 7th Annual Show and Shine - POSTPONED

- WHEN: 17<sup>th</sup> May 2020 This will most likely be postponed
- WHERE: Fraser Coast Wildlife Sanctuary 31 Mungar Rd Maryborough

Details: We are expecting to postpone this event due to Covid-19 Virus however at day of producing this newsletter have not done so.

All proceeds from this event will go to the Fraser Coast Wildlife Sanctuary.