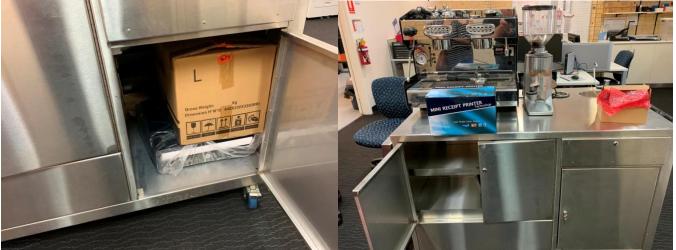

# Stainless Steel Barista/Coffee Machine

Comes with everything you need to start your own business Included with coffee machine:
Stainless steel bench, fully plumbed includes water filter, grinder, touch screen and till (never used), scanner, mini receipt printer.

Originally purchased for \$20,000 this machine has had no commercial use. For inspection and/or to make an offer over \$5,000 contact Michael or Julie

Phone: Michael 0409 575284 or Julie 0400 690981