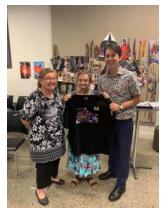

The main focus however of OCFC is to work with other local

organisations/institutions to promote and recognise the achievements of our disadvantaged and disabled. Since 2018 we have hosted art competitions with the 2019 winner, Caroline, becoming our Disability Ambassador for 2020

In February 2020 with the support of Fraser Coast Regional Council Caroline presented Fraser Toy Run sponsors and supporters with copies of her shirt and certificates of appreciation.

**2020 Disability Art Exhibition.** We are hoping this event will coincide with disability week later in the year. This project plans to run an art exhibition that is also coordinated by those participating; under the watchful eye of a local artist and carers. The exhibition will be open to those with disabilities across all organisations. More details soon.

<sup>\*\*</sup> Pictures displayed from Caroline's February Toy Run presentation