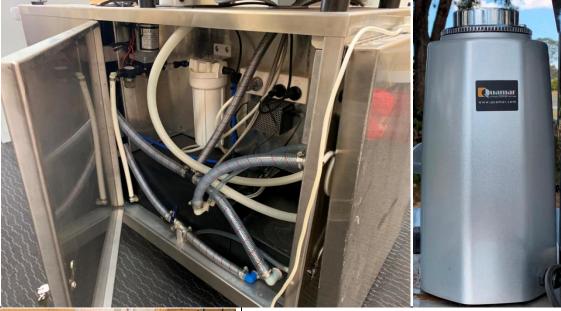

# Stainless Steel Barista/Coffee Machine

Comes with everything you need to start your own business Included with coffee machine:
Stainless steel bench, fully plumbed includes water filter, grinder, touch screen and till (never used), scanner, mini receipt printer.

Originally purchased for \$20,000 this machine has had no commercial use. For inspection and/or to make an offer over \$5,000 contact Michael or Julie

Phone: Michael 0409 575284 or Julie 0400 690981