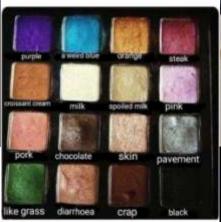

#### IF MEN NAMED EYE SHADOW COLORS:

A man sunbathes in the nude and burns his penis. His doctor tells him to dip it in a saucer of milk to ease the pain. Later his blonde wife comes home to find him with his willy in the saucer of milk. F\*\*k me she remarks. I always wondered how you reloaded those things.