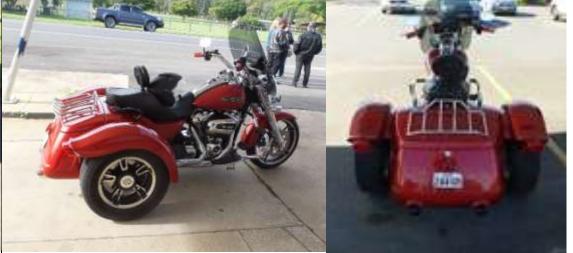

#### FOR SALE #1

#### 2018 HARLEY-DAVIDSON FREEWHEELER \$34000

Wild Red Paint

This is your perfect opportunity to get on to a Harley-Davidson Trike with Low Kilometres (11k )and in extremely good Nic for a fraction of the New Price. Genuine reason for sale.

- Still under new bike warranty and fitted with many extras.
- This bike has been well maintained and looked after it has been fitted with:-
- Tinted windshield
- Ultimate Seat" imported from the U.S.
- Engine guard and highway pegs
- Harley risers
- Cooling fan
- Oil temp and volt meters
- Rear luggage rack
- Pillion and Rider backrests
- Plus more, all original parts supplied with the bike

Phone: Dave 0417711727 if interested