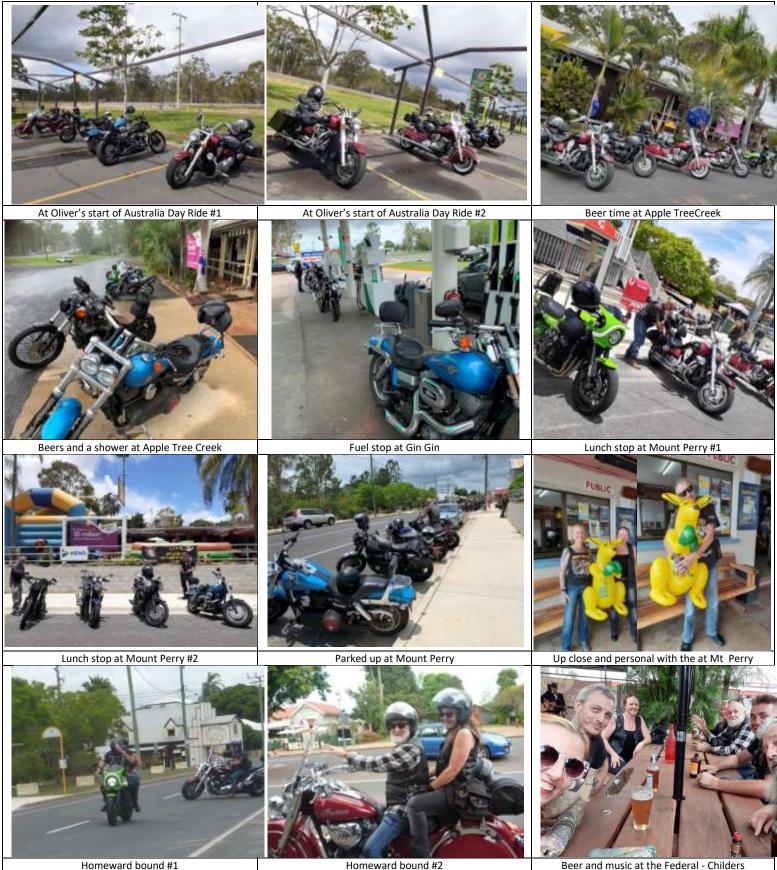

#### 6<sup>th</sup> Annual 3 Day Pub Run

- **WHEN:** 2<sup>nd</sup>-4<sup>th</sup> May 2020
- START: Starting at Oliver's (Old Sexie Coffee) 9AM for sa 9.30AM departure
- **COST:** \$15.00 includes embroidered event patch and lots of fun.

Day One. Apple Tree Creek first stop then to Agnes Water, then to Miriam Vale pub for lunch then Turkey Beach for the night. Route not yet confirmed.

Day Two. Route not yet confirmed.

**7<sup>TH</sup> ANNUAL INDEPENDENT RIDERS POKER RUN 2020** 

ROUTE: APPLE TREE CREEK, AVONDALE, (LUNCH), TORBANLEA (LAST CARD)