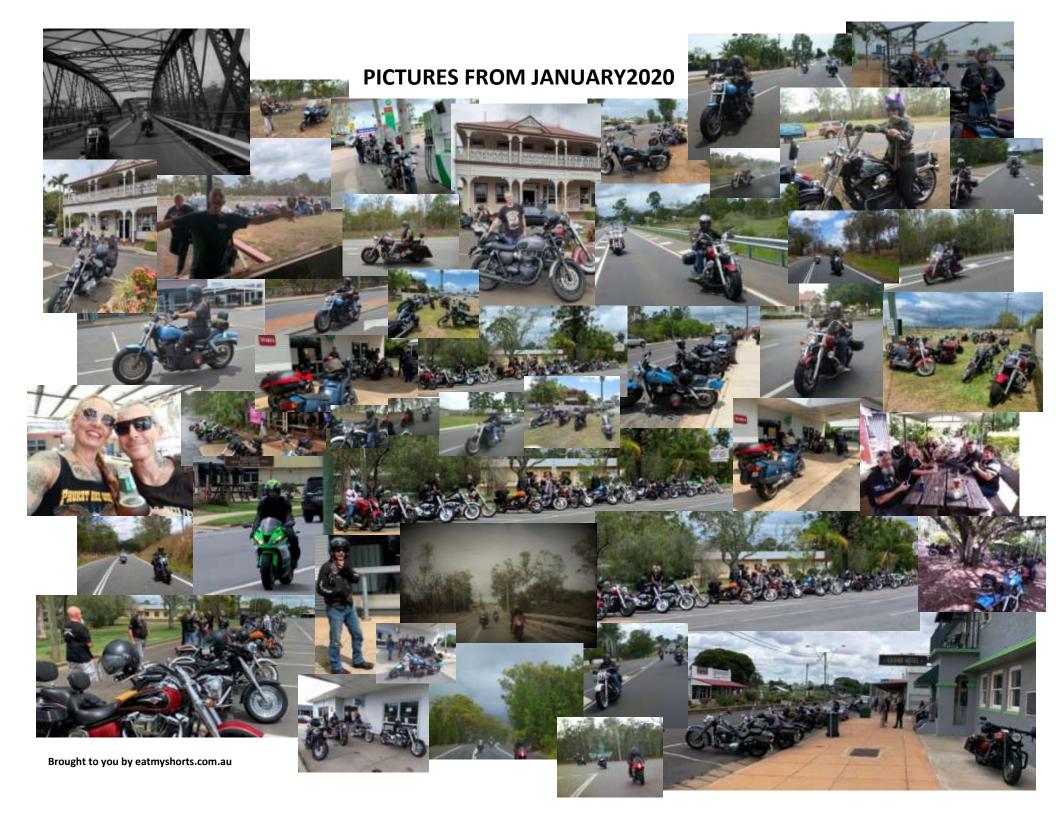

#### JANUARYPICTURES WITH INDEPENDENT RIDERS

First Fraser Coast Day Ride for 2020

PIC #1 Parked up at Bucca Hotel

#### JANUARY PICTURES WITH INDEPENDENT RIDERS

Australia Day Rides – Fraser Coast

#### JANUARY PICTURES WITH INDEPENDENT RIDERS

Day Ride with MACE Wide Bay

#### JANUARY PICTURES WITH INDEPENDENT RIDERS

Out and about with Capricorn Coast. Darling Downs and Moreton Bay

First Day Rude for Capricorn Coast 2020 #1

First Day Rude for Capricorn Coast 2020 #2

First Day Rude for Capricorn Coast 2020 #3