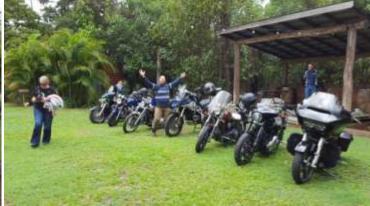

#### JANUARYPICTURES WITH INDEPENDENT RIDERS

First Fraser Coast Day Ride for 2020

PIC #1 Parked up at Bucca Hotel

#### JANUARY PICTURES WITH INDEPENDENT RIDERS

Australia Day Rides – Fraser Coast

#### JANUARY PICTURES WITH INDEPENDENT RIDERS

Day Ride with MACE Wide Bay

#### JANUARY PICTURES WITH INDEPENDENT RIDERS

Out and about with Capricorn Coast. Darling Downs and Moreton Bay

First Day Rude for Capricorn Coast 2020 #1

First Day Rude for Capricorn Coast 2020 #2

First Day Rude for Capricorn Coast 2020 #3