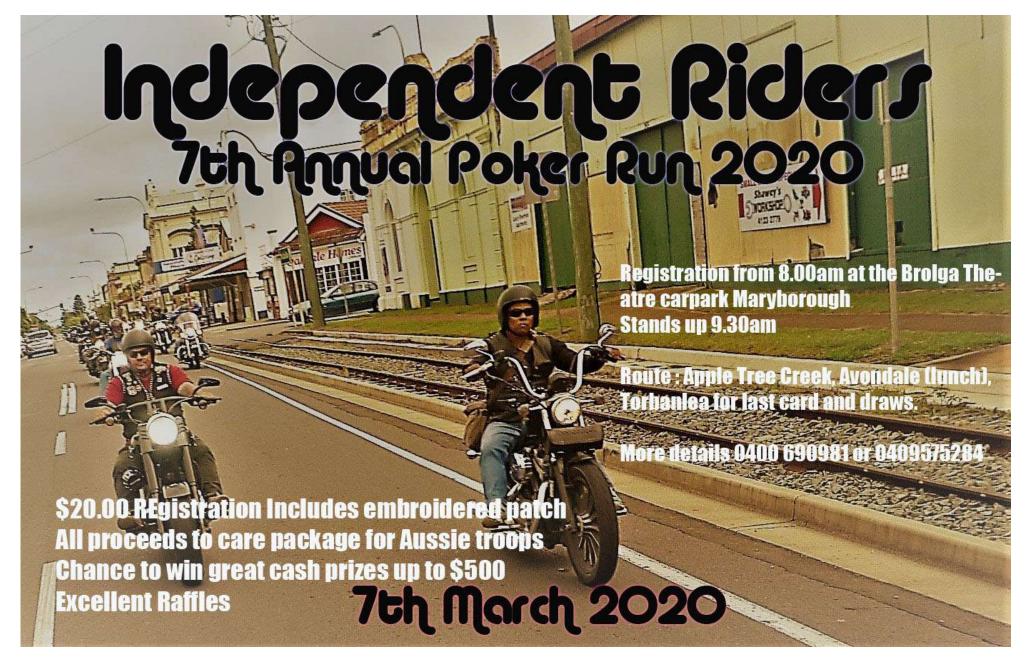

#### 7<sup>th</sup> Annual Independent Riders Poker Run

- WHEN: Saturday 7<sup>th</sup> March 2020
- **DETAILS:** Registration from 8.30AM departing 9.30AM. Registration is \$20.00 which includes an embroidered event patch. 1<sup>st</sup>, 2<sup>nd</sup> and 3<sup>rd</sup> cash prizes. More details shortly.
- Route and starting point will be available shortly.
- Cars and bikes are invited with all proceeds going towards care packages for Australian troops deployed overseas. In 2019 we sent 108 care packages and plan to double that figure in 2020. Need more information, please contact Julie 0400 690981 or Michael 0409 575284.

**7<sup>TH</sup> ANNUAL INDEPENDENT RIDERS POKER RUN 2020** 

ROUTE: APPLE TREE CREEK, AVONDALE, (LUNCH), TORBANLEA (LAST CARD)