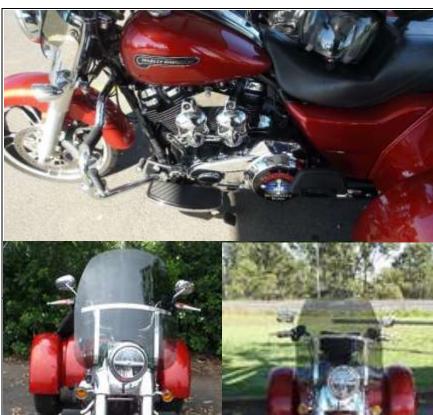

#### FOR SALE #1

#### 2018 HARLEY-DAVIDSON FREEWHEELER \$34000

Wild Red Paint

This is your perfect opportunity to get on to a Harley-Davidson Trike with Low Kilometres (11k )and in extremely good Nic for a fraction of the New Price. Genuine reason for sale.

- Still under new bike warranty and fitted with many extras.
- This bike has been well maintained and looked after it has been fitted with:-
- Tinted windshield
- Ultimate Seat" imported from the U.S.
- Engine guard and highway pegs
- Harley risers
- Cooling fan
- Oil temp and volt meters
- Rear luggage rack
- Pillion and Rider backrests
- Plus more, all original parts supplied with the bike

Phone: Dave 0417711727 if interested