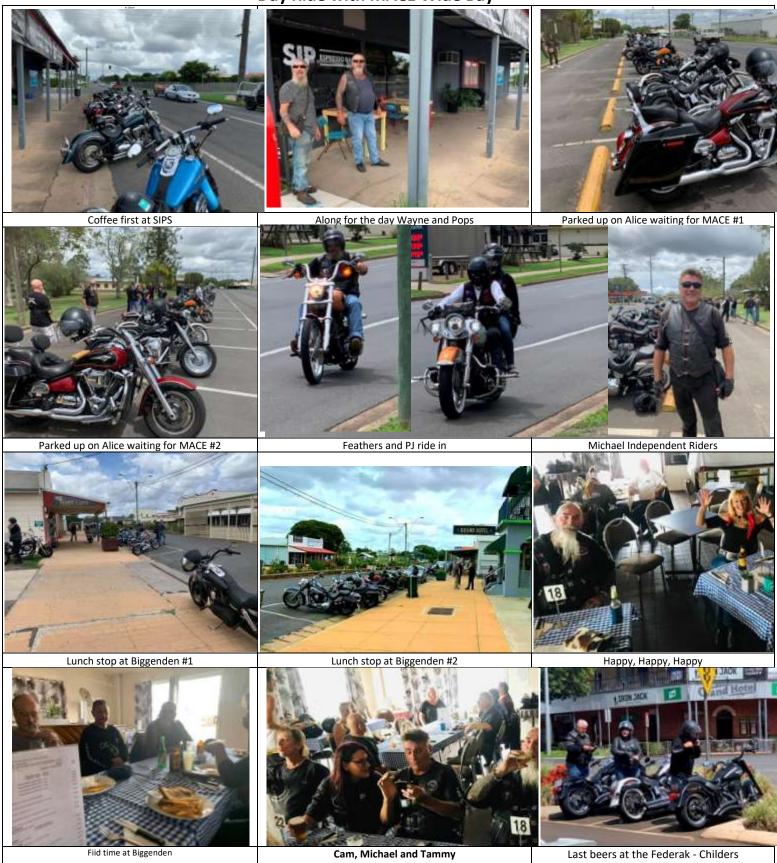

Workshops and store front - 276 Kent Street Maryborough 4650

Here at Independent Riders Workshops, we are pleased to announce that we are open to teach Reading and Writing to all ages including adults. It has been brought to our attention that many people in the Fraser Coast Region are struggling with this skill. After talking to our teacher, we have decided to set up classes that will be available every day to those who need help. Please don't be shy, come in and give it a go. We are here for our community.



#### JANUARYPICTURES WITH INDEPENDENT RIDERS

First Fraser Coast Day Ride for 2020





PIC #1 Parked up at Bucca Hotel

#### JANUARY PICTURES WITH INDEPENDENT RIDERS

Australia Day Rides – Fraser Coast



#### JANUARY PICTURES WITH INDEPENDENT RIDERS

Day Ride with MACE Wide Bay



#### JANUARY PICTURES WITH INDEPENDENT RIDERS

Out and about with Capricorn Coast. Darling Downs and Moreton Bay





First Day Rude for Capricorn Coast 2020 #1

First Day Rude for Capricorn Coast 2020 #2



First Day Rude for Capricorn Coast 2020 #3

#### HOW TO SUPPORT MACE

#### Message from MACE Wide Bay Committee

To all that are thinking of or have thought of becoming a MACE member , Supporter or a helper.

- You must be eligible for a Positive Notice blue card.
   M.A.C.E. will assist with that
- You must attend at least 3 meetings and help at awareness days or functions. At this stage a Full Member will become your sponsor.
   You will become an Associate member and you can stay an Associate or stay as a supporter as long as you like. These two categories cannot work directly wit