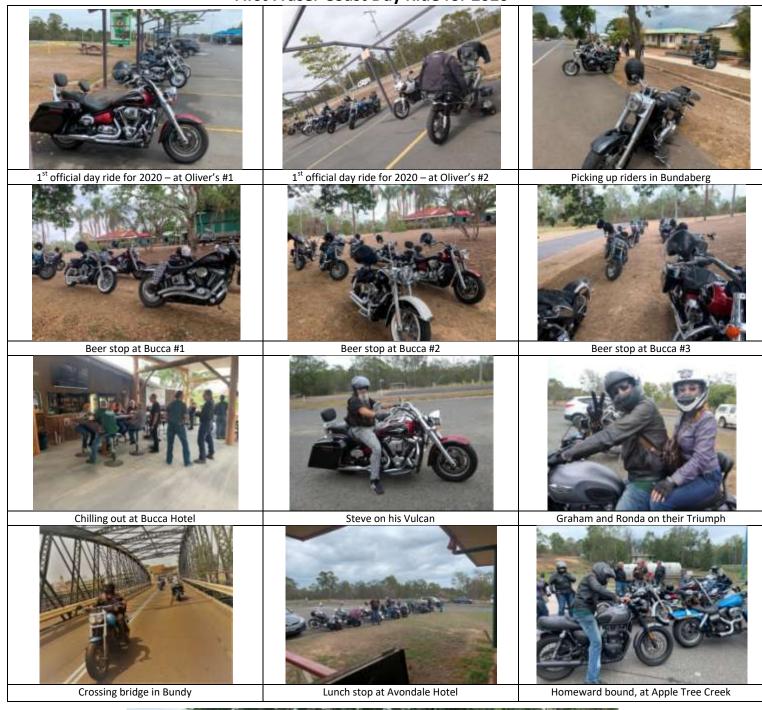

#### JANUARYPICTURES WITH INDEPENDENT RIDERS

First Fraser Coast Day Ride for 2020

PIC #1 Parked up at Bucca Hotel