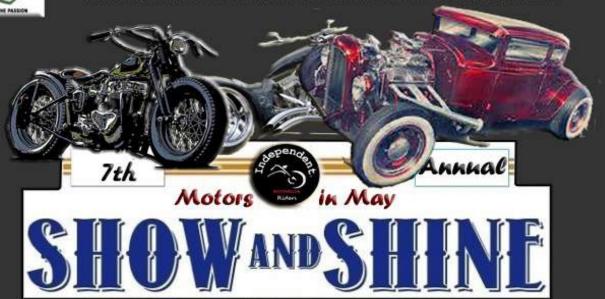

# 7<sup>th</sup> Annual Show and Shine

- WHEN: 17<sup>th</sup> May 2020
- WHERE: Fraser Coast Wild Life Sanctuary 31 Mungar Rd Maryborough
- **COST:** Entrants in the show \$5, all others visiting, gold coin donation.

**Details:** 7.30am – 11.30am, winners announced 12.30am This event is open to both cars and motorcycles, with six car and six motorcycle categories. Coffee van on site, great food also available. Opportunities for trade stalls, contact Michael on 0409 575284 or Julie 0400 690981.

All proceeds from this event will go to the Fraser Coast Wild Life Sanctuary.

# Independent Riders Australia

SHOW 'N' SHINE

JULIE:0400 690981

Sunday 17th May 2020

ARGUABLY THE BEST TROPHIES ON THE COAST

MARKETS, RAFFLES, CASH PRIZES, PLUS MORE

FRASER COAST WILDLIFE SANCTUARY 31 MUNGAR ROAD MARYBOROUGH

ALL PROCEEDS FROM THIS EVENT GO TO THE FRASER COAST WILDLIFE SANCTUARY

> REGISTRATION 7.30AM - 11.30AM REGISTRATION \$5.00 WINNERS ANNOUNCED 12.30PM

# PEOPLES CHOICE BIKES

BEST AMERICAN BEST EUROPEAN BEST JAPANESE **BEST TRIKE BEST VINTAGE** BEST BIKE OF SHOW

# PEOPLES CHOICE CARS

BEST FORD BEST HOLDEN BEST AMERICAN BEST HOT ROD BEST CUSTOM CLASSIC BEST CAR OF SHOW