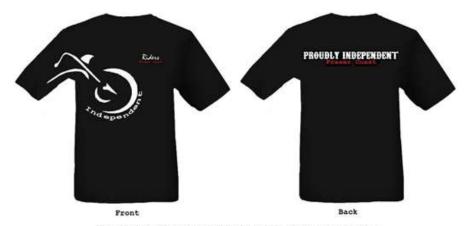

# **Banners and Flags are Again Available**

Banner example above 2.6x1 metre (approx.). \$75 plus postage

**Independent Sons of Bitches Shirts Version 4. (\$25)** 

Front

## Shirts now available from \$25 short sleeve, \$35.00 Long Sleeve. Singlet's also available

Embroidered Dress Shirts AND Hoodies available - By order only Enquiries 0417 215978