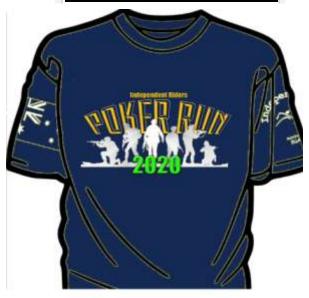

#### No Bullshit, No Politics

Find us on the Web: www.eatmyshorts.com.au

Fraser Coast Poker Run 2020
All sizes V Neck and Round Neck
only \$30

# 7<sup>th</sup> Annual Independent Riders Poker Run

- WHEN: Saturday 7<sup>th</sup> March 2020
- **RESULTS:** \$89 Registrations, \$3200 raised, over \$1500 in goods donated. Estimated number of care packages to Australian troops 200.

Thank you to all who supported this year's Independent Riders Annual Poker Run. At this stage we envisage packages will be packed in April 2020.