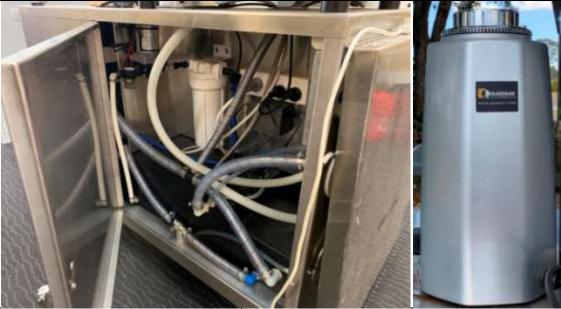

# Stainless Steel Barista/Coffee Machine

Comes with everything you need to start your own business Included with coffee machine:
Stainless steel bench, fully plumbed includes water filter, grinder, touch screen and till (never used), scanner, mini receipt printer.

Originally purchased for \$20,000 this machine has had no commercial use. For inspection and/or to make an offer over \$5,000 contact Michael or Julie

Phone: Michael 0409 575284 or Julie 0400 690981