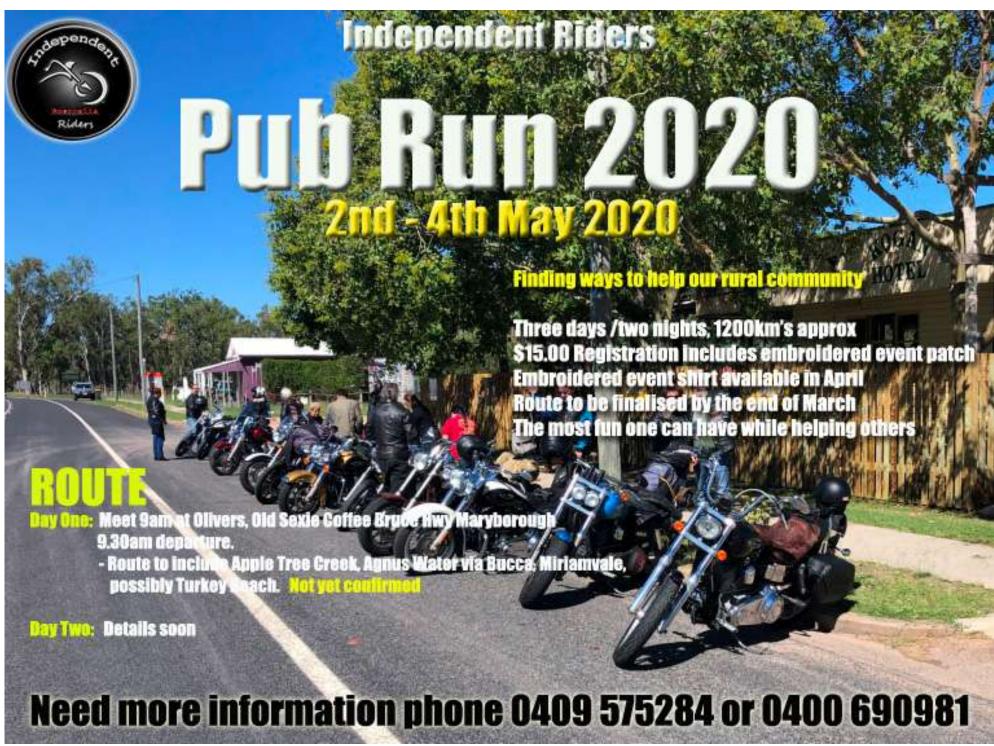

# 6<sup>th</sup> Annual 3 Day Pub Run

- WHEN: 2<sup>nd</sup>-4<sup>th</sup> May 2020
- START: Starting at Oliver's (Old Sexie Coffee) 9AM for sa 9.30AM departure
- COST: \$15.00 includes embroidered event patch and lots of fun.

**Day One.** Apple Tree Creek first stop then to Agnes Water, then to Miriam Vale pub for lunch then Turkey Beach for the night. Route not yet confirmed.

Day Two. Route not yet confirmed.

**Details:** 7.30am – 11.30am, winners announced 12.30am This event is open to both cars and motorcycles, with six car and six motorcycle categories. Coffee van on site, great food also available. Opportunities for trade stalls, contact Michael on 0409 575284 or Julie 0400 690981.