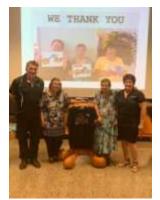

The main focus however of OCFC is to work with other local

organisations/institutions to promote and recognise the achievements of our disadvantaged and disabled. Since 2018 we have hosted art competitions with the 2019 winner, Caroline, becoming our Disability Ambassador for 2020

In February 2020 with the support of Fraser Coast Regional Council Caroline presented Fraser Toy Run sponsors and supporters with copies of her shirt and certificates of appreciation.

**2020 Disability Art Exhibition.** We are hoping this event will coincide with disability week later in the year. This project plans to run an art exhibition that is also coordinated by those participating; under the watchful eye of a local artist and carers. The exhibition will be open to those with disabilities across all organisations. More details soon.

<sup>\*\*</sup> Pictures displayed from Caroline's February Toy Run presentation