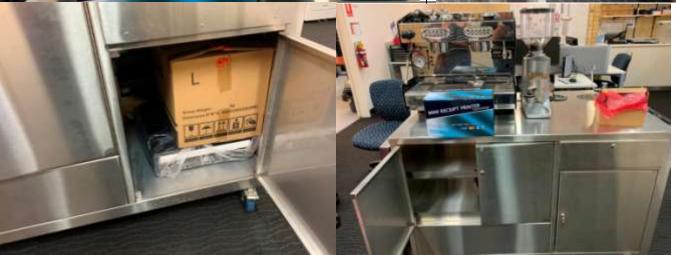

# Stainless Steel Barista/Coffee Machine

Comes with everything you need to start your own business Included with coffee machine:
Stainless steel bench, fully plumbed includes water filter, grinder, touch screen and till (never used), scanner, mini receipt printer.

Originally purchased for \$20,000 this machine has had no commercial use. For inspection and/or to make an offer over \$5,000 contact Michael or Julie

Phone: Michael 0409 575284 or Julie 0400 690981