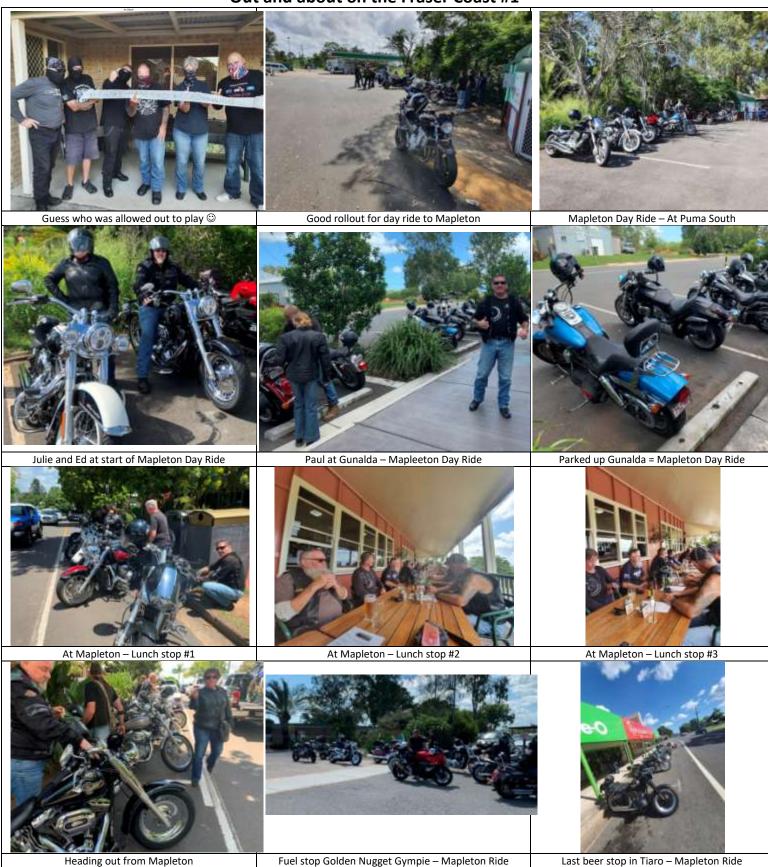

7<sup>th</sup> Annual Independent Riders Poker Run

PIC #1 Turning onto John Street PIC #2 First stop Apple Tree Creek

Out and about on the Fraser Coast #1

**Sunshine Coast Black Dog 1 Dayer** 

Out and about with Moreton Bay, Capricorn Coast, Darling Downs