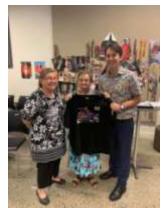

The main focus however of OCFC is to work with other local

organisations/institutions to promote and recognise the achievements of our disadvantaged and disabled. Since 2018 we have hosted art competitions with the 2019 winner, Caroline, becoming our Disability Ambassador for 2020

In February 2020 with the support of Fraser Coast Regional Council Caroline presented Fraser Toy Run sponsors and supporters with copies of her shirt and certificates of appreciation.

**2020 Disability Art Exhibition.** We are hoping this event will coincide with disability week later in the year. This project plans to run an art exhibition that is also coordinated by those participating; under the watchful eye of a local artist and carers. The exhibition will be open to those with disabilities across all organisations. More details soon.

<sup>\*\*</sup> Pictures displayed from Caroline's February Toy Run presentation