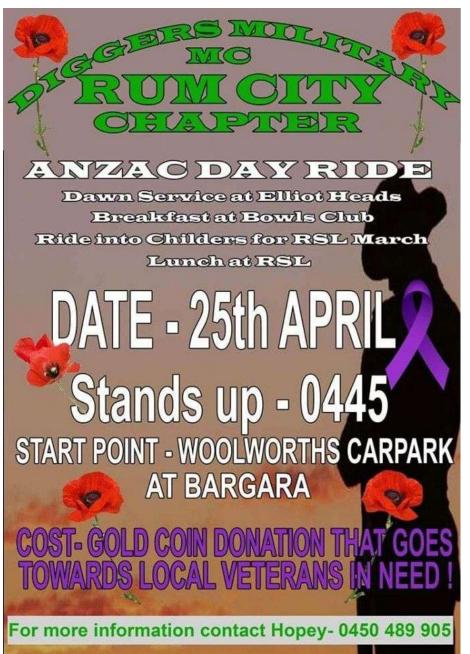

#### April/May 2020

- 25<sup>th</sup> April ANZAC Day ride with Rum City Diggers Flyer with this newsletter
- 26<sup>th</sup> April Kenilworth Car Show. *Check out our website*
- 2<sup>nd</sup> 4<sup>th</sup> May Three Day Pub Run *Flyer with this newsletter* 
  - Subject to any social distancing legislation
- 17<sup>th</sup> May Independent Riders Show and Shine 2020 Flyer with this newsletter
   Subject to any social distancing legislation