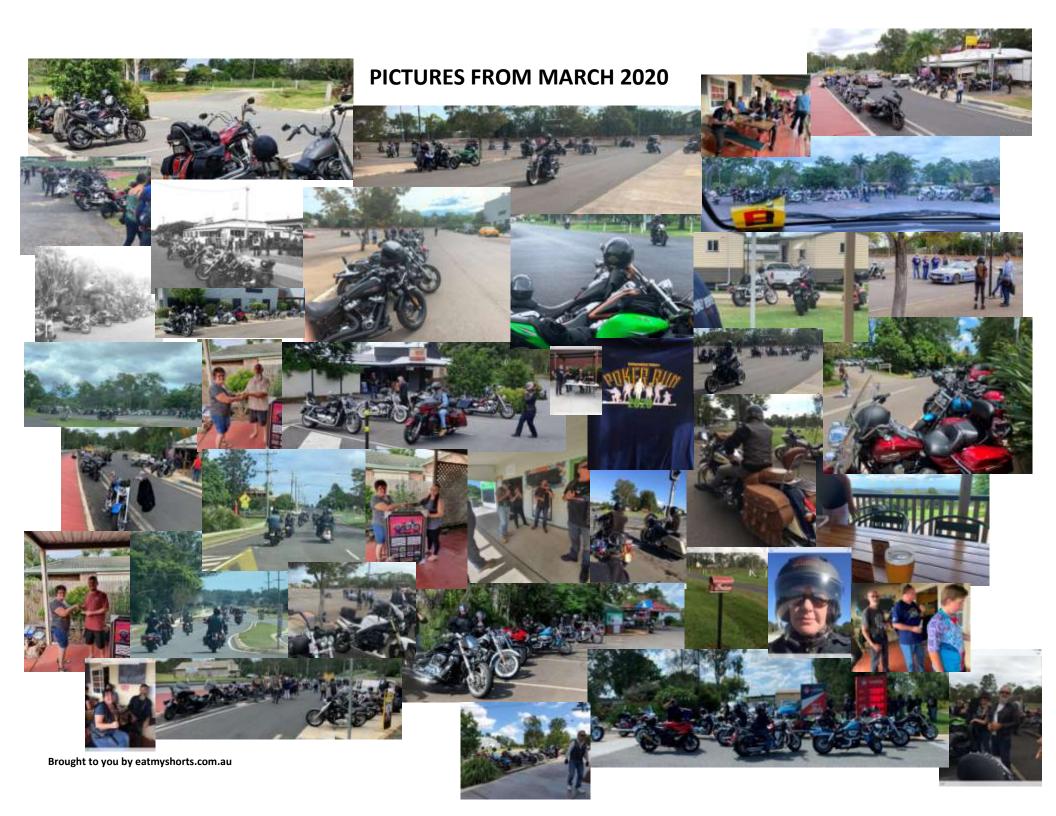

7<sup>th</sup> Annual Independent Riders Poker Run

PIC #1 Turning onto John Street PIC #2 First stop Apple Tree Creek

Out and about on the Fraser Coast #1

**Sunshine Coast Black Dog 1 Dayer** 

Out and about with Moreton Bay, Capricorn Coast, Darling Downs

Out and about on the Capricorn Coast March 2020 #1

Out and about on the Capricorn Coast March 2020 #2

Message from Independent Riders Moreton Bay March 2020

Kev an Jan aka Batman an Mrs C. Would like you all to be safe look out for each other. Life is precious and I think we are sure "We are okay mate" cause thats the Aussie way. Just because our leaders are slow at making des ions. We are not children be strong be a biker, be tough an make your own choices keep each other an your family safe. Best wishes to you all. Let us know how you all are. Okay