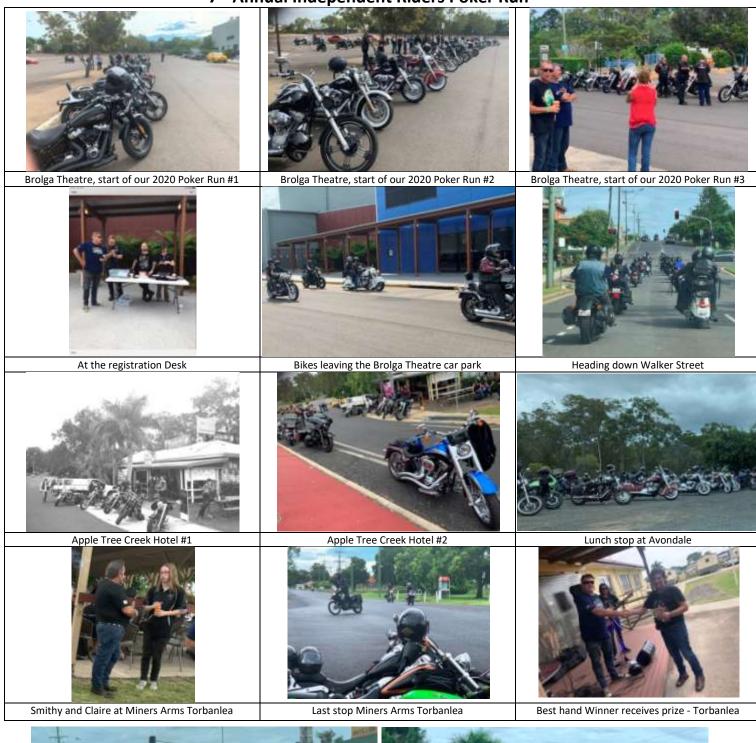

# 7<sup>th</sup> Annual Independent Riders Poker Run

- WHEN: Saturday 7<sup>th</sup> March 2020
- **RESULTS:** \$89 Registrations, \$3200 raised, over \$1500 in goods donated. Estimated number of care packages to Australian troops 200.

Thank you to all who supported this year's Independent Riders Annual Poker Run. At this stage we envisage packages will be packed in April 2020.

**Day One.** Apple Tree Creek first stop then to Agnes Water, then to Miriam Vale pub for lunch then Turkey Beach for the night. Route not yet confirmed.

Day Two. Route not yet confirmed.

7<sup>th</sup> Annual Independent Riders Poker Run

PIC #1 Turning onto John Street PIC #2 First stop Apple Tree Creek

Out and about on the Fraser Coast #1

**Sunshine Coast Black Dog 1 Dayer** 

Out and about with Moreton Bay, Capricorn Coast, Darling Downs