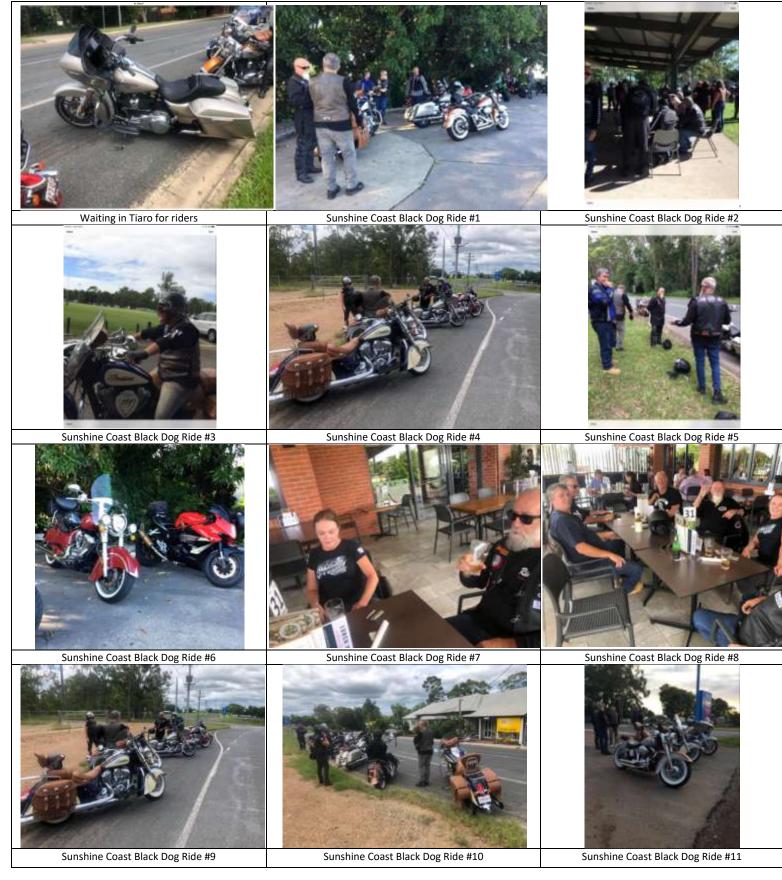

7<sup>th</sup> Annual Independent Riders Poker Run

PIC #1 Turning onto John Street PIC #2 First stop Apple Tree Creek

Out and about on the Fraser Coast #1

**Sunshine Coast Black Dog 1 Dayer** 

Out and about with Moreton Bay, Capricorn Coast, Darling Downs