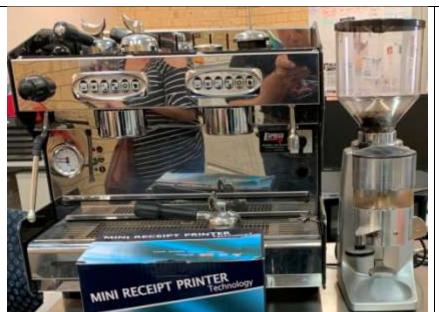

# Stainless Steel Barista/Coffee Machine

Comes with everything you need to start your own business Included with coffee machine:
Stainless steel bench, fully plumbed includes water filter, grinder, touch screen and till (never used), scanner, mini receipt printer.

Originally purchased for \$20,000 this machine has had no commercial use. For inspection and/or to make an offer over \$5,000 contact Michael or Julie

Phone: Michael 0409 575284 or Julie 0400 690981