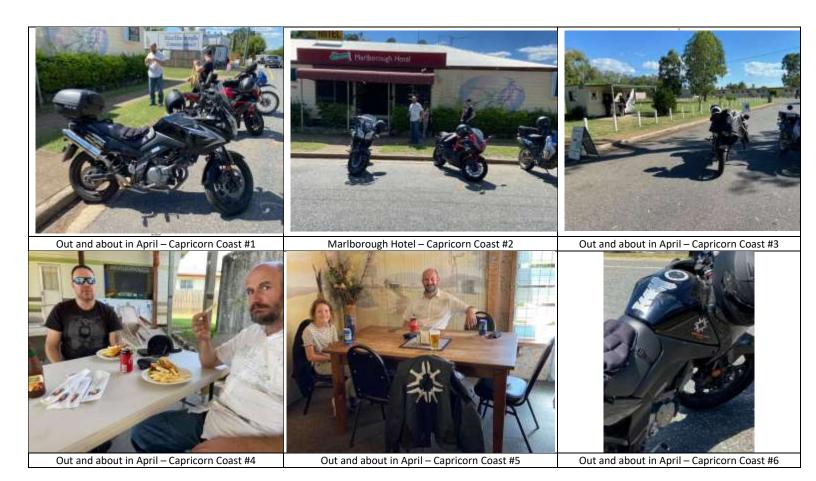

ority of money raised by the workshop being by the sale and repair of bycicles. To help the workshop to continue its good work we are seeking sponsorship from businesses, organisations and individuals.

In return, sponsors can have their logo placed on the wall in the workshop, on our website and have pamphlets and cards at the front desk. Sponsorship would be annual with options to have logo's on workshop shirts. **Need more information, phone Eddie 0400 488244.** 



## **INDEPENDENT RIDERS**

# DAWN SERVICE - ANZAC Day APRIL 25th 2021 (Toogoom/Fraser Coast)









PIC #1, 2 & 3 Independents regrouping with MACE and others - Eli Waters

# **INDEPENDENT RIDERS**

## **OUT AND ABOUT ON THE FRASER COAST - APRIL 2021 #1**



# INDEPENDENT RIDERS OUT AND ABOUT – CAPRICORN COAST APRIL 2021



# **INDEPENDENT RIDERS**

#### **OUT AND ABOUT ON THE FRASER COAST – APRIL 2021 #2**



# HOW TO SUPPORT MACE

## Message from MACE Wide Bay Committee

To all that are thinking of or have thought of becoming a MACE member , Supporter or a helper.

- You must be eligible for a Positive Notice blue card.
   M.A.C.E. will assist with that
- You must attend at least 3 meetings and help at awareness days or functions. At this stage a Full Member will become your sponsor.
   You will become an Associate member and you can stay an Associate or stay as a supporter as long as you like. These two categories cannot work directly with Children or represent M.A.C.E. without a full member being present
- To become a full member will take a minimum of (12) twelve months. This period is so as you can le