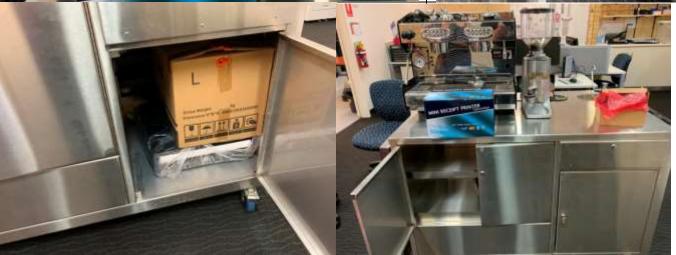

# FOR SALE #1

# Stainless Steel Barista/Coffee Machine

Comes with everything you need to start your own business Included with coffee machine:
Stainless steel bench, fully plumbed includes water filter, grinder, touch screen and till (never used), scanner, mini receipt printer.

Originally purchased for \$20,000 this machine has had no commercial use. For inspection and/or to make an offer over \$5,000 contact Michael or Julie

Phone: Michael 0409 575284 or Julie 0400 690981