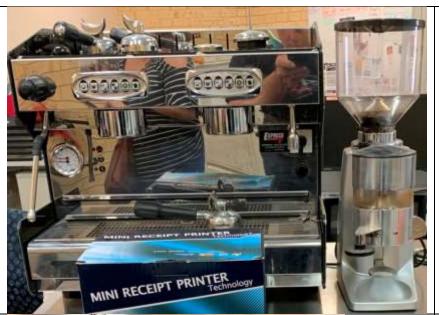

# FOR SALE #1

# Stainless Steel Barista/Coffee Machine

Comes with everything you need to start your own business Included with coffee machine:
Stainless steel bench, fully plumbed includes water filter, grinder, touch screen and till (never used), scanner, mini receipt printer.

Originally purchased for \$20,000 this machine has had no commercial use. For inspection and/or to make an offer over \$5,000 contact Michael or Julie

Phone: Michael 0409 575284 or Julie 0400 690981