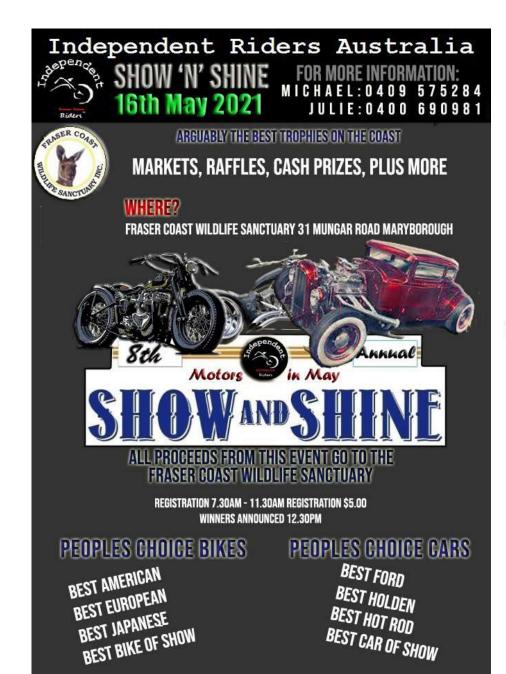

# Independent Riders 8th Annual Show and Shine

- WHEN: 16<sup>th</sup> May 2021
- **DETAILS:** Spectators, gold coin donation, car and bikes in the event \$5.00, 6 car and 6 motorbike trophies.
- WHERE: Fraser Coast Wildlife Sanctuary Maryborough West
  - Supporting Fraser Coast Wildlife Sanctuary