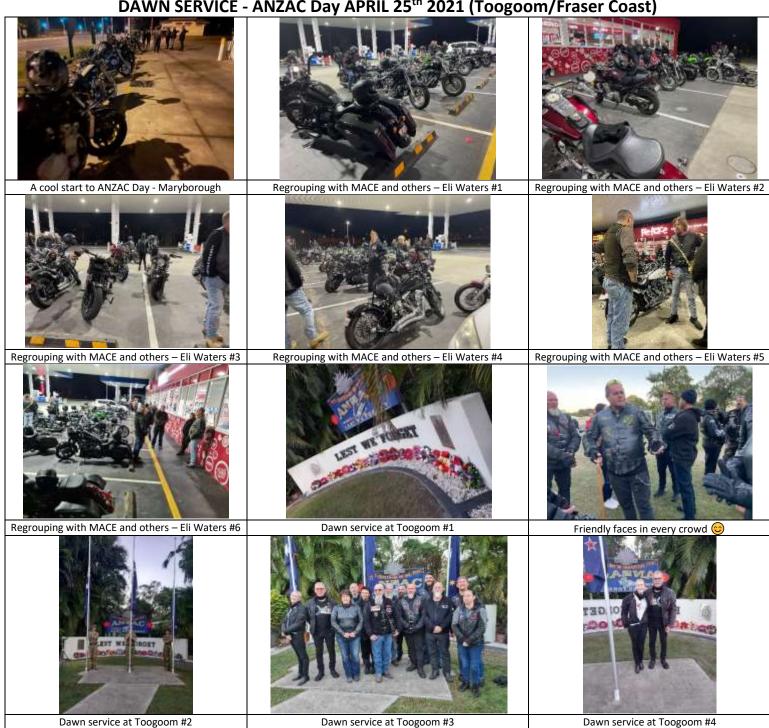

# DAWN SERVICE - ANZAC Day APRIL 25th 2021 (Toogoom/Fraser Coast)

PIC #1, 2 & 3 Independents regrouping with MACE and others - Eli Waters