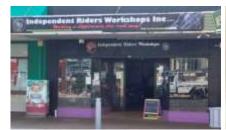

A Positive Notice Bluecard is a lergislative requirement for our volunteers however we can organise this for you and there is no cost.

Located at 276 Kent Street Maryborough. Motorised scooters can be custom made and ordered, ask Eddie how/costs etc. It is believed that with support. These workshops will provide opportunities of employment for local youth.

New Workshops and store front - 276 Kent Street Maryborough 4650

Many people on the Fraser Coast Region are struggling with reading, writing and maths. Independent Riders Workshops, offer literacy and numeracy classes, open to all ages including adults. We have a teacher who is available most days to run classes. Don't be shy, come in and give it a go. We are here for our community.