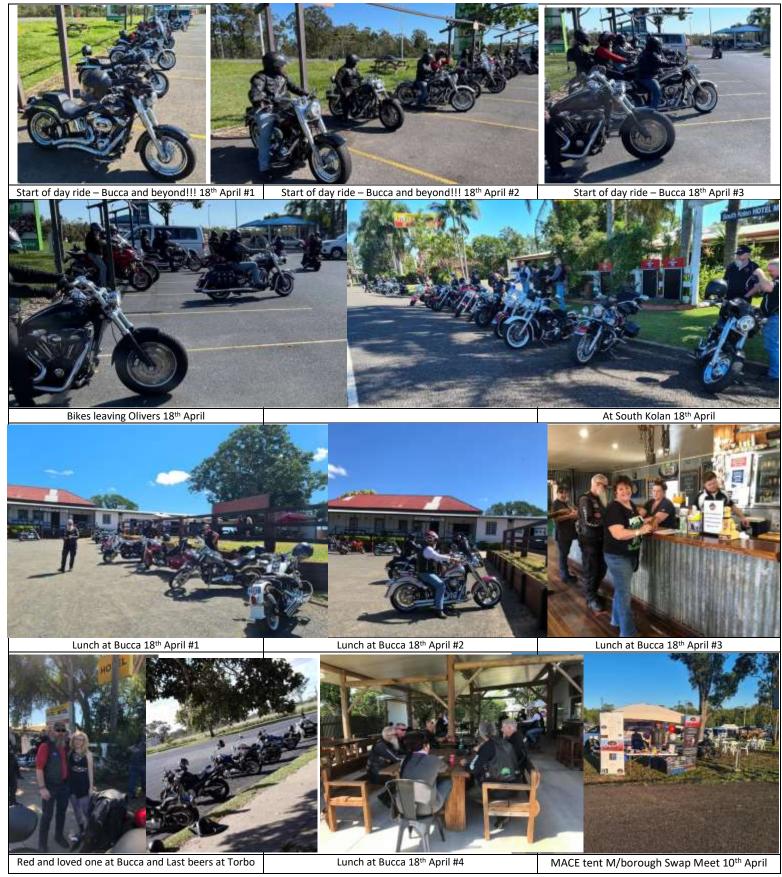

For those that knew Irene, aka 'Mum', who passed-away earlier this week, funeral details are on the left.

Mum and Lizzy were a regular site at our events for over 15 years, raising thousands of dollars for those in need in the community.

As Lisa Tabet (*Stacey's sister*), said. "The end of an era". For those unfamiliar with Mum and Lizzy, the enormity of the work they did help Spina Bifida children in Queensland, many local community groups on the Fraser Coast including Maryborough Animal Refuge, Older Men Unlimited, Fraser Coast Family Network, Qld Motor Neurone, Fraser Coast Wildlife Sanctuary, just to name a few.