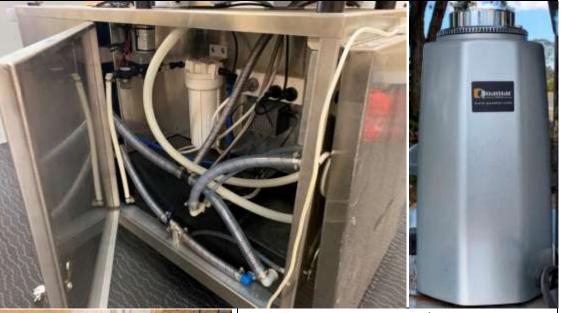

# FOR SALE #1

# Stainless Steel Barista/Coffee Machine

Comes with everything you need to start your own business Included with coffee machine:
Stainless steel bench, fully plumbed includes water filter, grinder, touch screen and till (never used), scanner, mini receipt printer.

Originally purchased for \$20,000 this machine has had no commercial use. For inspection and/or to make an offer over \$5,000 contact Michael or Julie

Phone: Michael 0409 575284 or Julie 0400 690981