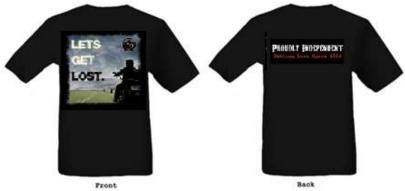

#### Independent 'Let's get Lost' Shirts (\$30)

Red writing (location) initially Fraser Coast or Australia.

Option for Capricorn Coast or Brisbane

Waiting on final pricing for fitted and long sleeve options

Positioning of logo may alter slightly.

#### Shirts now available from \$30 short sleeve, \$35.00 Long Sleeve. Singlet's also available

Embroidered Dress Shirts AND Hoodies available - By order only Enquiries 0417 215978