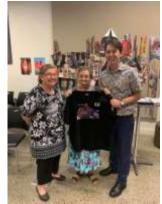

Jason will also become our Disability Ambassador for 2020-2021 and will present a certificate and a copy of his shirt to sponsors in early 2021. Jason will also be able to attend the start of other Independent Riders events and a special Disability Ambassador banner was produced for use at other events that support inclusion at events here on the Fraser Coast.

Pictures below of Jason custom Toy Run shirt and of the Disability

Ambassador Banner.

Jason's shirt design front and back:

**Disability Ambassador Banner** 

Disability Ambassador

An initiative of the Fraser Coast Toy Run