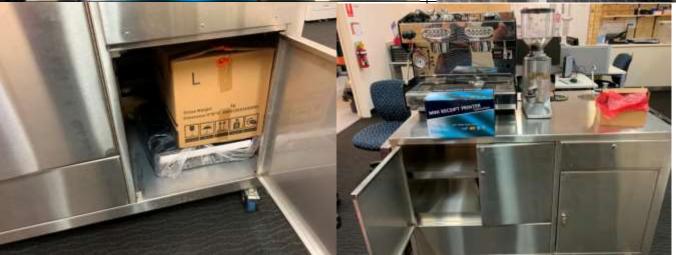

#### FOR SALE #1

Comes with everything you need to start your own business Included with coffee machine: Stainless steel bench, fully plumbed includes water filter, grinder, touch screen and till (never used), scanner, mini receipt printer.

Originally purchased for \$20,000 this machine has had no commercial use. For inspection and/or to make an offer over \$5,000 contact Michael or Julie

Phone: Michael 0409 575284 or Julie 0400 690981