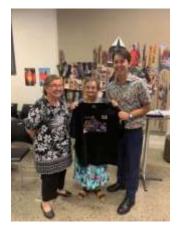

**2021 Disability Art Competition.** The 201 art competition was won by Sioben Ogden from Fraser Coast Family Networks with his design becoming part of a special custom Toy Run shirt given to all competition competitors and sponsors as well as available at cost to families and supporters of this event.

Sioben will be our Disability Ambassador for 2021-2022 and will be present with her certificate and badge at the end of this year's toy run. We are hoping that the out-going

Disability Ambassador will be able to present Sioben with her prize. Second place winner went to Kylie Stackman and third went to Raewyn Clark. The Disability Ambassadors are, able to attend the