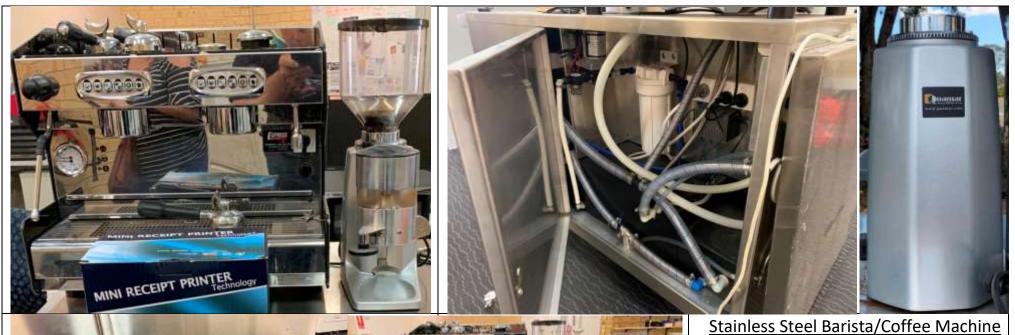

#### FOR SALE #1

Comes with everything you need to start your own business Included with coffee machine: Stainless steel bench, fully plumbed includes water filter, grinder, touch screen and till (never used), scanner, mini receipt printer.

Originally purchased for \$20,000 this machine has had no commercial use. For inspection and/or to make an offer over \$5,000 contact Michael or Julie

Phone: Michael 0409 575284 or Julie 0400 690981