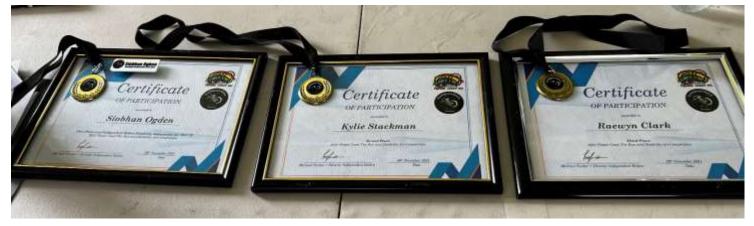

**2021 Disability Art Competition.** The 201 art competition was won by Sioben Ogden from Fraser Coast Family Networks with his design becoming part of a special custom Toy Run shirt given to all competition competitors and sponsors as well as available at cost to families and supporters of this event.

Sioben will be our Disability Ambassador for 2021-2022 and will be present with her certificate and badge at the end of this year's toy run. We are hoping that the out-going

Disability Ambassador will be able to present Sioben with her prize. Second place winner went to Kylie Stackman and third went to Raewyn Clark. The Disability Ambassadors are, able to attend the

Certificates and Medals for  $\mathbf{1}^{\text{st}}$ ,  $\mathbf{2}^{\text{nd}}$  and  $\mathbf{3}^{\text{rd}}$  places of the Disability Art Competition

With all this going on our website unfortunately is still a work in progress however will continue to work on this in the coming months. The website is located at: <a href="https://www.ourcommunityfrasercoast.com.au">www.ourcommunityfrasercoast.com.au</a> is still under construction.