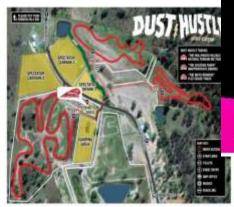

## COME VISIT INDIAN MOTORCYCLES! AT DUST HUSTLE

DUST HUSTLE 12 | MAY 28 | QLD MOTO PARK

#### DUST HUSTLE 12: QLD MOTO PARK EVENT SCHEDULE

#### SATURDAY 28 MAY 2022 - Dust Hustle™ 12

6:30am Gates open to riders & public 7:00am-9:00am Rider sign on

9:00am Rider briefing

9:15am Riding on track - Morning Session (MS)

12:15pm Trackside bar open 12:15pm Lunchtime break & demos

1:00pm Riding on track - Afternoon Session (AS)

4:00pm Riding on track finish 4:15pm Awards & prizes

6:00pm Trackside bar closed

6:00pm Gates closed to public & camping areas

#### SUNDAY 29 MAY 2022

6:30am Campers pack down. Please clean up

9:00am All event campers gone

#### RIDING CLASSES

1. TAN Number Old Mates (pre 90)
2. GREEN Number Small Bike Burners

3. RED Number Enduro & MX