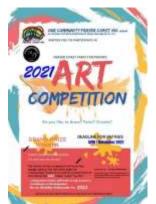

**2021 Disability Art Competition.** The 201 art competition was won by Sioben Ogden from Fraser Coast Family Networks with his design becoming part of a special custom Toy Run shirt given to all competition competitors and sponsors as well as available at cost to families and supporters of this event.

In 2022 The Disability Art Competition will be run differently than in previous years. Funding for the event will still be funded by the Fraser Coast Toy Run, however the event

will be open to all organisations that have disabled clients. Each interested organisations will need to registered for the event, there will be no cost for this. Once registered templates will be made available to that organization or if they wish may use their own. More details early in 2022, so watch this space ©