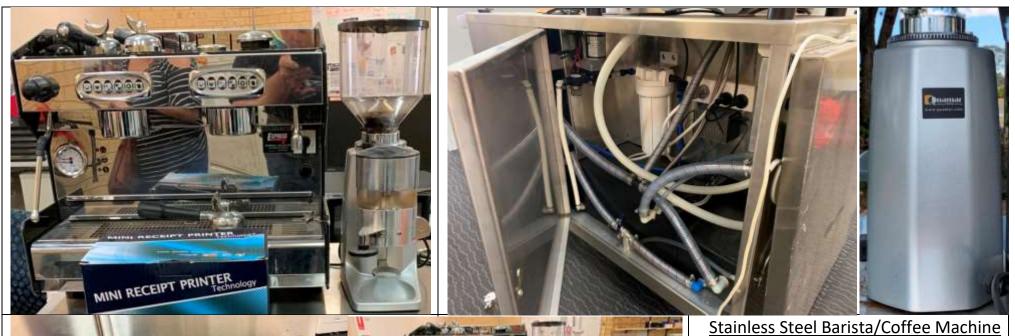

# FOR SALE #1

Comes with everything you need to start your own business Included with coffee machine: Stainless steel bench, fully plumbed includes water filter, grinder, touch screen and till (never used), scanner, mini receipt printer.

Originally purchased for \$20,000 this machine has had no commercial use. For inspection and/or to make an offer over \$5,000 contact Michael or Julie

Phone: Michael 0409 575284 or Julie 0400 690981