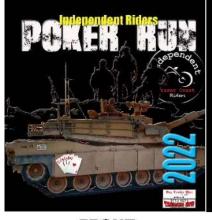

# Independent Riders 9th Annual Poker Run

• WHEN: Saturday 19<sup>th</sup> of March 2022, departing from the Brolga Theatre carpark Maryborough at departing 9am

Proceeds from this event traditionally go towards support of Australian Military, flyer within this newsletter.

# INDEPENDENT RIDERS 9TH ANNUAL POKER RUN

**2022** Poker Run shirt, most sizes only \$30.00 Round and V Neck available. Contact Julie on 0400 690981