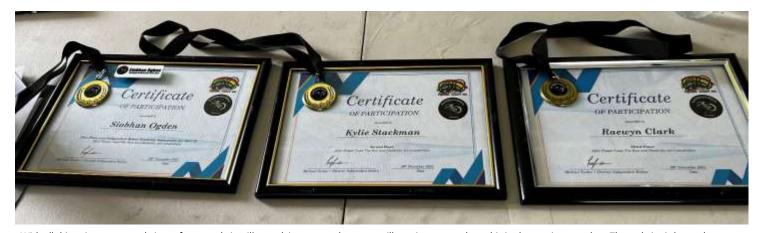

**2021 Disability Art Competition.** The 201 art competition was won by Sioben Ogden from Fraser Coast Family Networks with his design becoming part of a special custom Toy Run shirt given to all competition competitors and sponsors as well as available at cost to families and supporters of this event.

Sioben will be our Disability Ambassador for 2021-2022 and will be present with her certificate and badge at the end of this year's toy run. We are hoping that the out-going

Disability Ambassador will be able to present Sioben with her prize. Second place winner went to Kylie Stackman and third went to Raewyn Clark. The Disability Ambassadors are, able to attend the

Certificates and Medals for 1st, 2nd and 3rd places of the Disability Art Competition

With all this going on our website unfortunately is still a work in progress however will continue to work on this in the coming months. The website is located at: <a href="https://www.ourcommunityfrasercoast.com.au">www.ourcommunityfrasercoast.com.au</a> is still under construction.