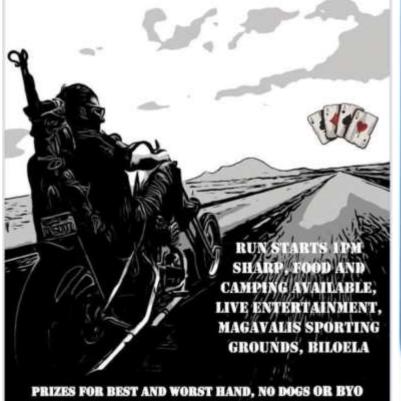

# Independent Riders 9th Annual Poker Run

• WHEN: Saturday 19<sup>th</sup> of March 2022, departing from the Brolga Theatre carpark Maryborough at departing 9am

Proceeds from this event traditionally go towards support of Australian Military, flyer within this newsletter.