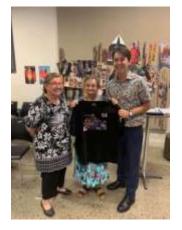

**2021 Disability Art Competition.** The 201 art competition was won by Sioben Ogden from Fraser Coast Family Networks with his design becoming part of a special custom Toy Run shirt given to all competition competitors and sponsors as well as available at cost to families and supporters of this event.

Sioben will be our Disability Ambassador for 2021-2022 and will be present with her certificate and badge at the end of this year's toy run. We are hoping that the out-going

Disability Ambassador will be able to present Sioben with her prize. Second place winner went to Kylie Stackman and third went to Raewyn Clark. The Disability Ambassadors are, able to attend the