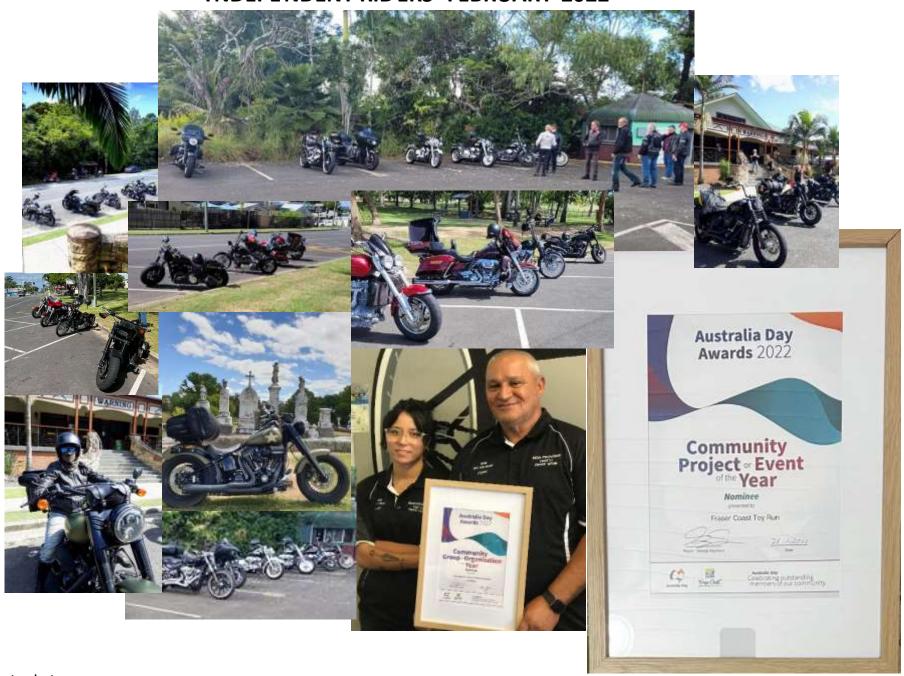

Eddie who is the back bone of the workshop was this year a nominee Fraser Coast Australia Day awards for Community Organisation of the year. It is great to see some recognition for these guys and what they do in the community.

# **DAY RIDES IN - FEBRUARY 2022 #1**

Suka and Wolfgang on their travels #1

Suka and Wolfgang on their travels #2

Suka and Wolfgang on their travels #3

Independent Riders W/Shop Nominated

February 6th Day Ride on the Fraser Coast #1

February 6<sup>th</sup> Day Ride on the Fraser Coast #2

February 6th Day Ride on the Fraser Coast #3

February 6<sup>th</sup> Day Ride on the Fraser Coast #4

February 13th Day Ride on the Fraser Coast #1

February 13<sup>th</sup> Day Ride on the Fraser Coast #2

February 13<sup>th</sup> Day Ride on the Fraser Coast #3

February 13<sup>th</sup> Day Ride on the Fraser Coast #4