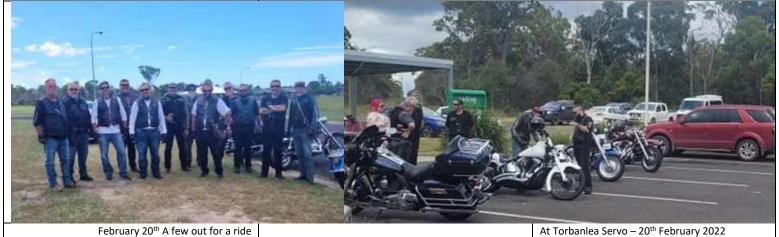

# **DAY RIDES IN - FEBRUARY 2022 #2**

February 13<sup>th</sup> Day Ride on the Fraser Coast #

February 13<sup>th</sup> Day Ride on the Fraser Coast #6

Nice meal but where's my head??

February 20th Day Ride on the Fraser Coast #1

February 20th Day Ride on the Fraser Coast #2

February 20th Day Ride on the Fraser Coast #3

February 20<sup>th</sup> Day Ride on the Fraser Coast #4

February 20th Day Ride on the Fraser Coast #5

February 20th Day Ride on the Fraser Coast #6