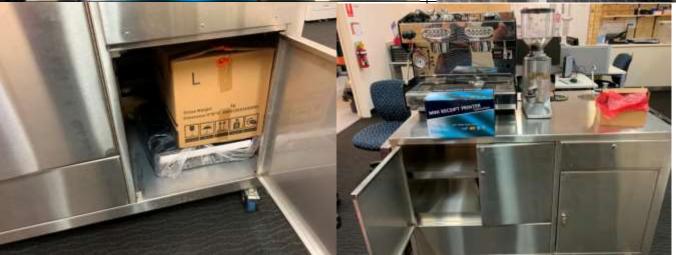

# FOR SALE #1

Comes with everything you need to start your own business Included with coffee machine: Stainless steel bench, fully plumbed includes water filter, grinder, touch screen and till (never used), scanner, mini receipt printer.

Originally purchased for \$20,000 this machine has had no commercial use. For inspection and/or to make an offer over \$5,000 contact Michael or Julie

Phone: Michael 0409 575284 or Julie 0400 690981