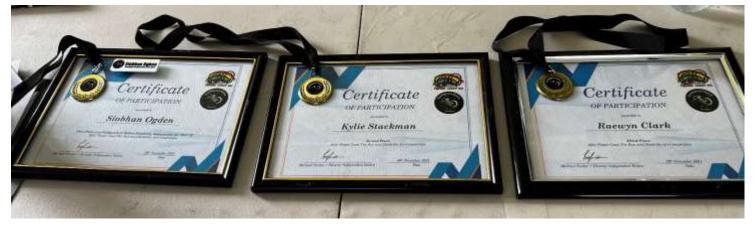

**2021 Disability Art Competition.** The 201 art competition was won by Sioben Ogden from Fraser Coast Family Networks with his design becoming part of a special custom Toy Run shirt given to all competition competitors and sponsors as well as available at cost to families and supporters of this event.

Sioben will be our Disability Ambassador for 2021-2022 and will be present with her certificate and badge at the end of this year's toy run. We are hoping that the out-going Disability Ambassador will be able to present Sioben with her prize.

Second place winner went to Kylie Stackman and third went to Raewyn Clark. The Disability Ambassadors are, able to attend the

start of other Independent Riders events however COVID issues have prevented much occurring this year. A special Disability Ambassador banner was produced for 2021 and aim at having one available for 2022 however this may depend on supply. Fraser Coast Regional Council have indicated that they will support the Disability Ambassadors event in early 2022 where Sioben will be able to present sponsors with a copy of her shirt.

Certificates and Medals for  $\mathbf{1}^{\text{st}}$  ,  $\mathbf{2}^{\text{nd}}$  and  $\mathbf{3}^{\text{rd}}$  places of the Disability Art Competition

With all this going on our website unfortunately is still a work in progress however will continue to work on this in the coming months. The website is located at: <a href="https://www.ourcommunityfrasercoast.com.au">www.ourcommunityfrasercoast.com.au</a> is still under construction.