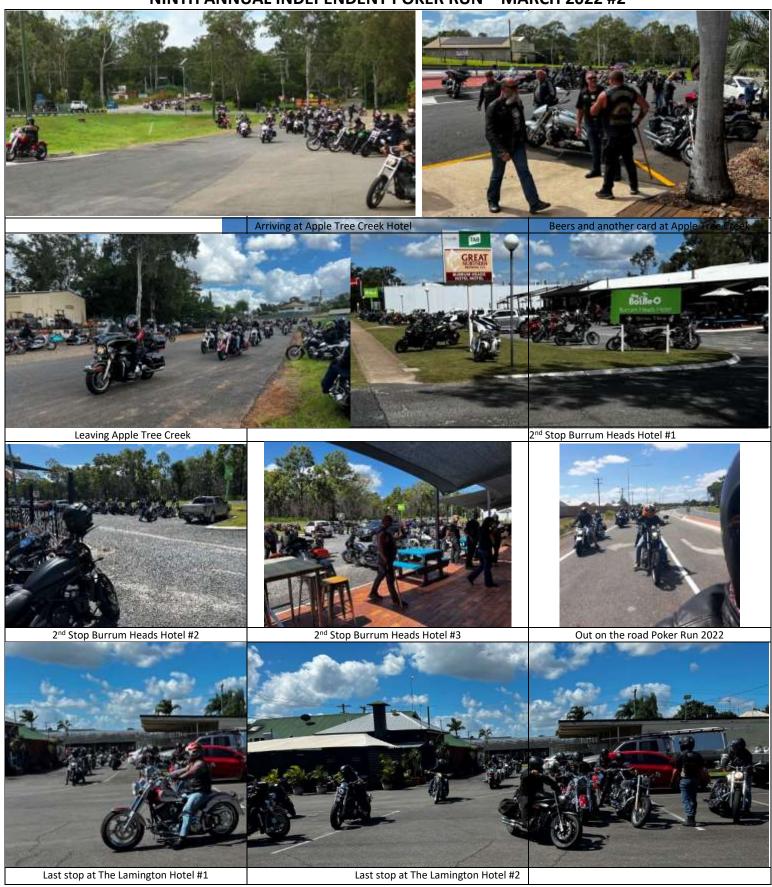

#### **NINTH ANNUAL INDEPENDENT POKER RUN – MARCH 2022 #2**

#### Independent Riders 9th Annual Poker Run

• WHEN: Saturday 19<sup>th</sup> of March 2022, departing from the Brolga Theatre carpark Maryborough at departing 9am

Proceeds from this event traditionally go towards support of Australian Military, flyer within this newsletter. **Poker Run results**. Excellent day 119 bikes registered a total of \$4478.60 was raised. Less \$572.00 in prizes. So nett \$3906.60. A definite increase from last year. Thank you to all who supported this year's poker run