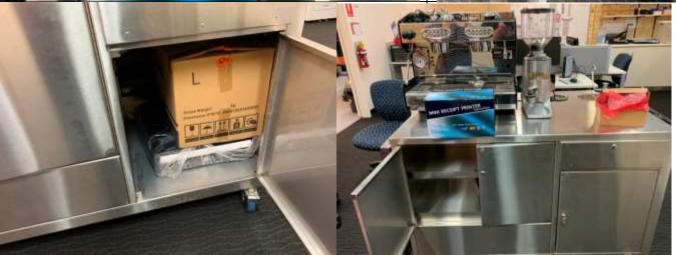

#### FOR SALE #1

Comes with everything you need to start your own business Included with coffee machine: Stainless steel bench, fully plumbed includes water filter, grinder, touch screen and till (never used), scanner, mini receipt printer.

Originally purchased for \$20,000 this machine has had no commercial use. For inspection and/or to make an offer over \$5,000 contact Michael or Julie

Phone: Michael 0409 575284 or Julie 0400 690981