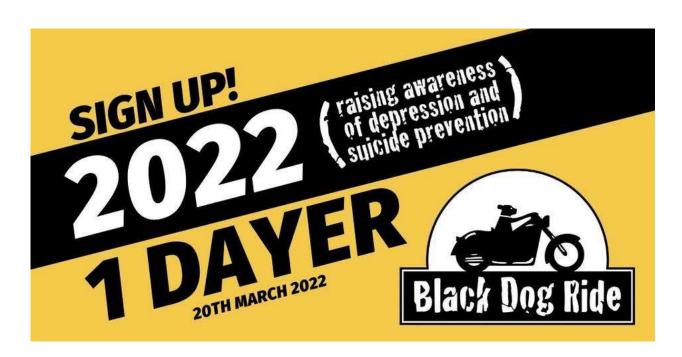

#### **BLACK DOG RIDE DARLING DOWNS - MARCH 2022**

Jol and Shanelle co-ordinate 2022 Day Ride

Darling Downs 2022 1 Day Black Dog Ride #1

Darling Downs 2022 1 Day Black Dog Ride #2

Darling Downs 2022 1 Day Black Dog Ride #3

#### March 2022

- 20<sup>th</sup> Mar Darling Downs Black Dog 1 Day Ride. *Details in this newsletter*
- 26<sup>th</sup> Mar Tribute Ride for David Hurst. *Details in this newsletter*
- 25-27<sup>th</sup> Mar Connondale Rally. Details in this newsletter
- 27<sup>th</sup> Ride for William. *Details in this newsletter*