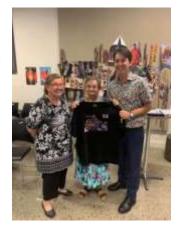

**2021 Disability Art Competition.** The 201 art competition was won by Sioben Ogden from Fraser Coast Family Networks with his design becoming part of a special custom Toy Run shirt given to all competition competitors and sponsors as well as available at cost to families and supporters of this event.

Sioben will be our Disability Ambassador for 2021-2022 and will be present with her certificate and badge at the end of this year's toy run. We are hoping that the out-going Disability Ambassador will be able to present Sioben with her prize.

Second place winner went to Kylie Stackman and third went to Raewyn Clark. The Disability Ambassadors are, able to attend the

start of other Independent Riders events however COVID issues have prevented much occurring this year. A special Disability Ambassador banner was produced for 2021 and aim at having one available for 2022 however this may depend on supply. Fraser Coast Regional Council have indicated that they will support the Disability Ambassadors event in early 2022 where Sioben will be able to present sponsors with a copy of her shirt.