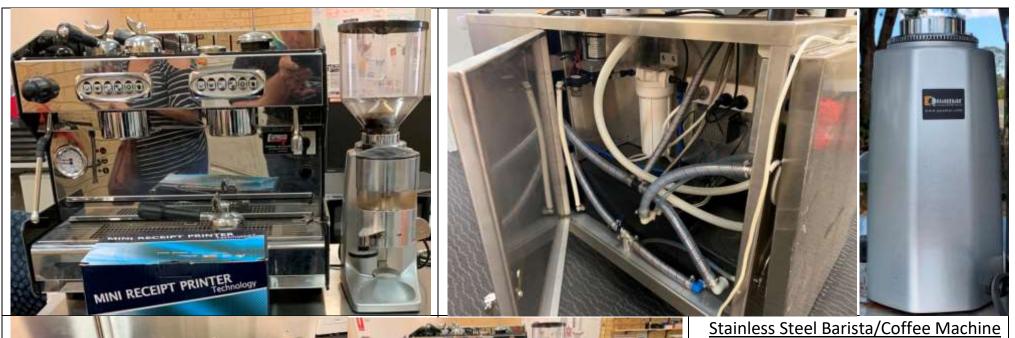

#### FOR SALE #1

Comes with everything you need to start your own business Included with coffee machine: Stainless steel bench, fully plumbed includes water filter, grinder, touch screen and till (never used), scanner, mini receipt printer.

Originally purchased for \$20,000 this machine has had no commercial use. For inspection and/or to make an offer over \$5,000 contact Michael or Julie

Phone: Michael 0409 575284 or Julie 0400 690981