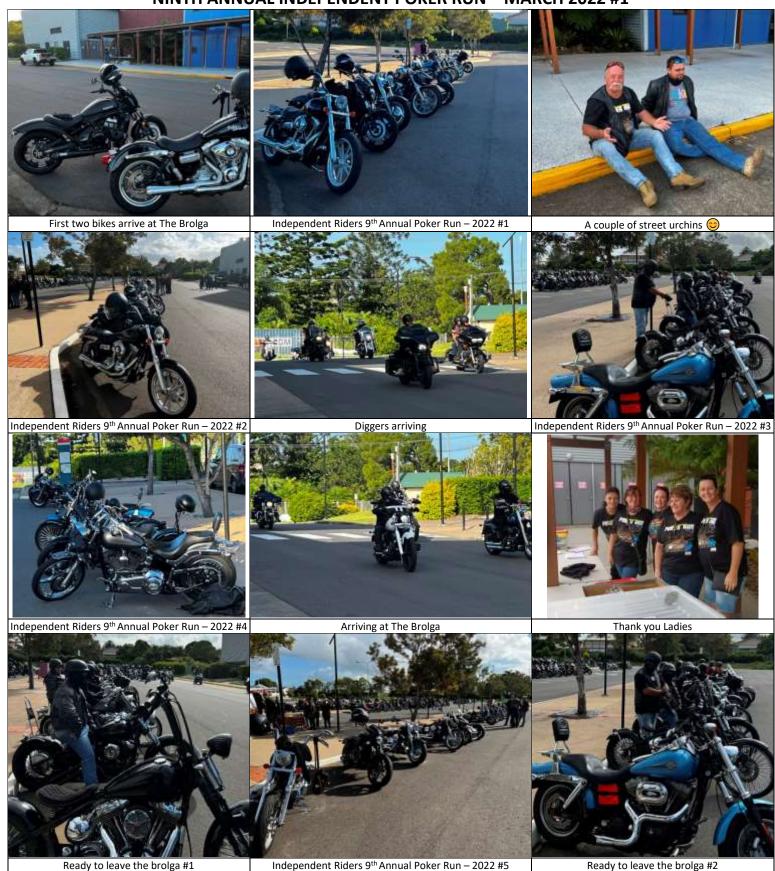

#### NINTH ANNUAL INDEPENDENT POKER RUN - MARCH 2022 #1

#### Independent Riders 9th Annual Poker Run

• WHEN: Saturday 19<sup>th</sup> of March 2022, departing from the Brolga Theatre carpark Maryborough at departing 9am

Proceeds from this event traditionally go towards support of Australian Military, flyer within this newsletter. **Poker Run results**. Excellent day 119 bikes registered a total of \$4478.60 was raised. Less \$572.00 in prizes. So nett \$3906.60. A definite increase from last year. Thank you to all who supported this year's poker run