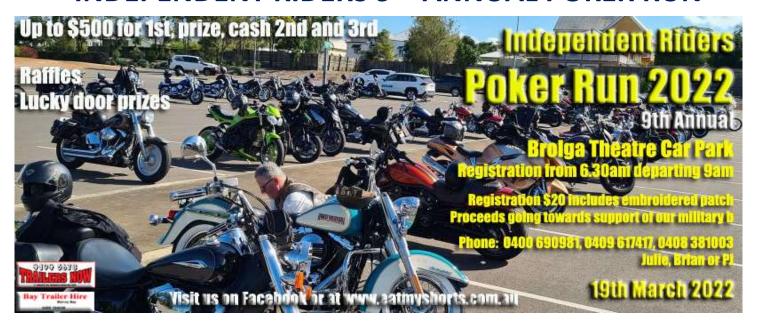

#### Independent Riders 9th Annual Poker Run

• WHEN: Saturday 19<sup>th</sup> of March 2022, departing from the Brolga Theatre carpark Maryborough at departing 9am

Proceeds from this event traditionally go towards support of Australian Military, flyer within this newsletter. **Poker Run results**. Excellent day 119 bikes registered a total of \$4478.60 was raised. Less \$572.00 in prizes. So nett \$3906.60. A definite increase from last year. Thank you to all who supported this year's poker run