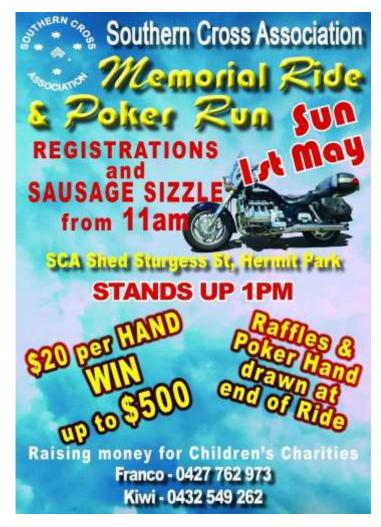

V Neck available. Contact Julie on 0400 690981

#### Extract from Facebook

#### SUNDAY, MARCH 27, 2022 AT 8 AM Ride for William 2022 for Marliah Eastment

Annual Ride for William charity event to raise money for a Bundaberg family with a child battling cancer (Marliah Eastment).

- Starting at CQU Bundaberg
- stands up at 9am for a ride/drive through Bundaberg coastal suburbs
- Finishes at the Club Hotel Bundaberg for entertainment and raffles
- nd Sikes and cars welcome
- 🐸 Family friendly event
- Raffle prizes to be won
- All current COVID mandates will be followed and we ask kindly that all attendees follow guideline



Independent Riders Pittsworth are co-ordinating this years event for the Darling Downs contact

Jol Clarke 0419 746097 or Shanelle Clarke 0409 762374 for more details





# CONONDALE RALLY MARCH 25 - 27 th 2022 CELEBRATING OUR 25th RALLY

Held at Green Park, Conondale

Come along to the Rally and enjoy the OUR legendary hospitality

All enquires email: zownersqld@hotmail.com

Check out our website: www.zownersqueensland.com

You can also follow us on facebook





Rally opens

Bar open 12 noon to 12am

Music

SATURDAY

Breakfast, Lunch & dinner Dead Bird Show and Shine

Motorised Gymkhana Rally Trophies

Multi Draw Raffle

Music

Bar open 10am to 12am

SUNDAY

Breakfast

Rally closes

12 noon

Family Rally, Kids Welcome Great Camping Facilities

> Entry: \$30.00 Eftpos not available

> > DISCLAIMER

All motorcycle events and railies hold some element of risk. Participation at Conondale 2022 Rally is at your own risk. The Raily organisers will take all r