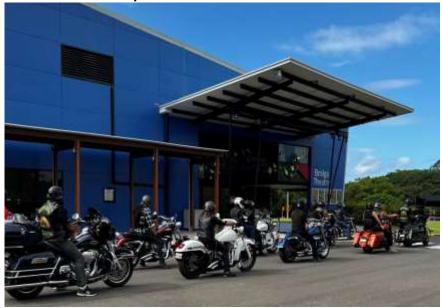

#### Independent Riders 9th Annual Poker Run

• WHEN: Saturday 19<sup>th</sup> of March 2022, departing from the Brolga Theatre carpark Maryborough at departing 9am

Proceeds from this event traditionally go towards support of Australian Military, flyer within this newsletter. **Poker Run results**. Excellent day 119 bikes registered a total of \$4478.60 was raised. Less \$572.00 in prizes. So nett \$3906.60. A definite increase from last year. Thank you to all who supported this year's poker run